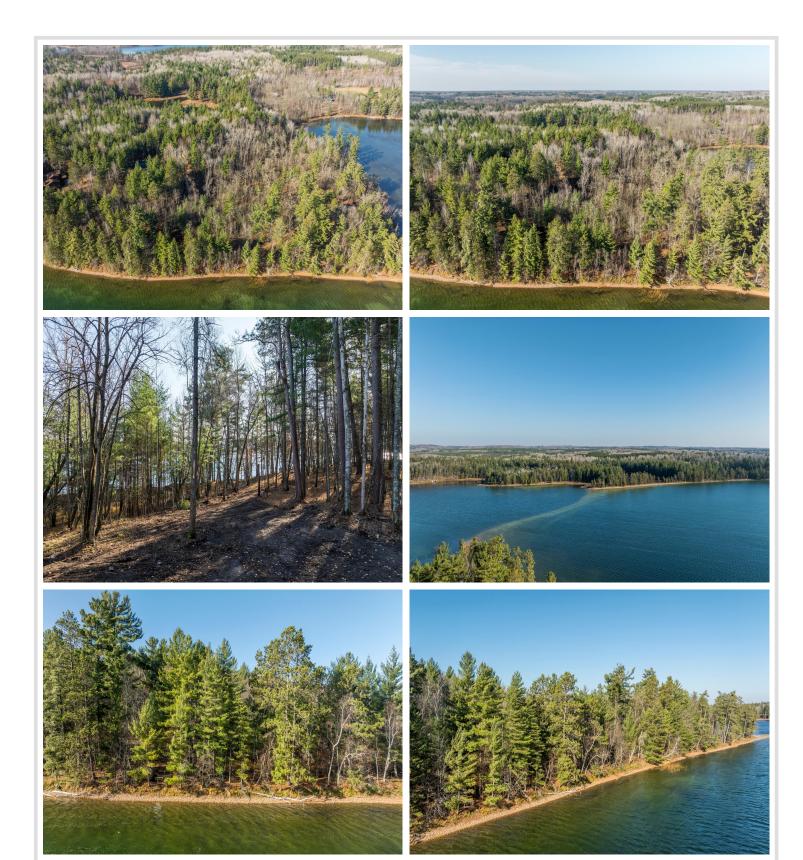

## **Description:**

Own this lot on highly sot after lake, where the fishing is great and water clarity is second to none. Lot has 225 feet of sand/rocky hard bottom shoreline, Elevation is gradual to the lake with a great mix of pines and hardwoods. Owner has build a new access road into property and has cleared a site for your future home. Fish from your own dock which is included in the sale. Don't miss out on your chance to own this piece of up north awesomeness. The beautiful aquamarine waters of East Crooked Lake.