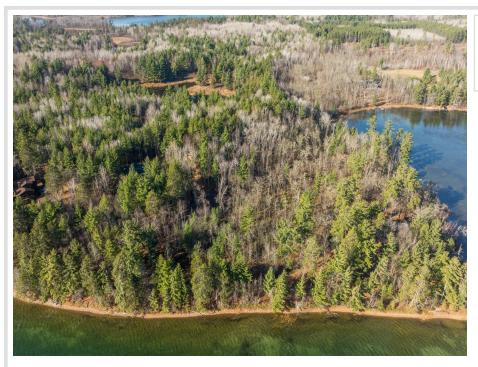

## **Description:**

Own this lot on highly sot after lake, where the fishing is great and water clarity is second to none. Lot has 225 feet of sand/rocky hard bottom shoreline, Elevation is gradual to the lake with a great mix of pines and hardwoods. Owner has build a new access road into property and has cleared a site for your future home. Fish from your own dock which is included in the sale. Don't miss out on your chance to own this piece of up north awesomeness. The beautiful aquamarine waters of East Crooked Lake.