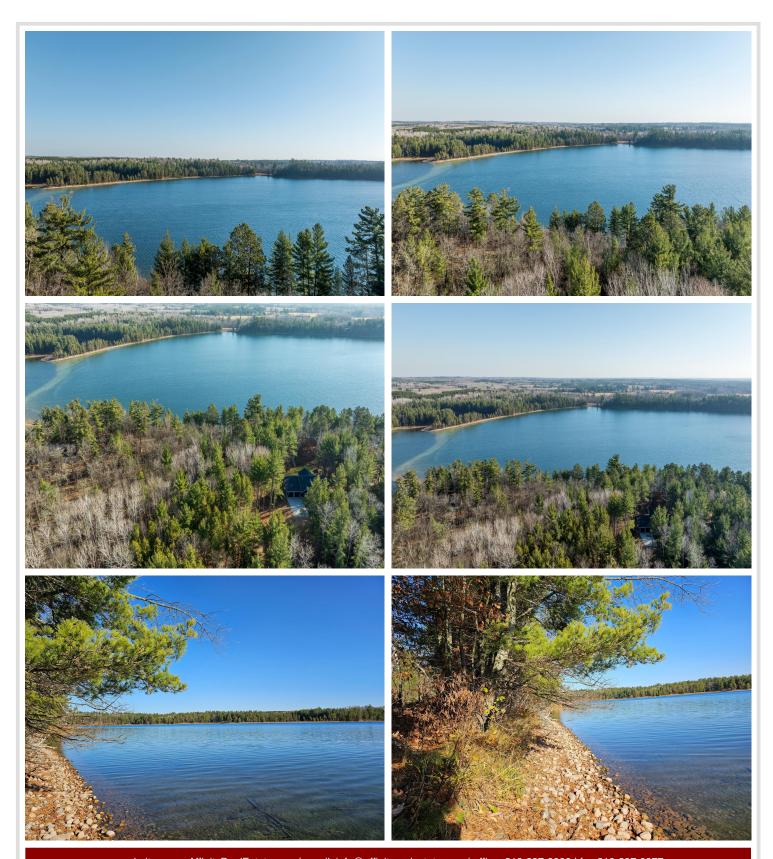

## **Description:**

Own this lot on highly sot after lake, where the fishing is great and water clarity is second to none. Lot has 225 feet of sand/rocky hard bottom shoreline, Elevation is gradual to the lake with a great mix of pines and hardwoods. Owner has build a new access road into property and has cleared a site for your future home. Fish from your own dock which is included in the sale. Don't miss out on your chance to own this piece of up north awesomeness. The beautiful aquamarine waters of East Crooked Lake.