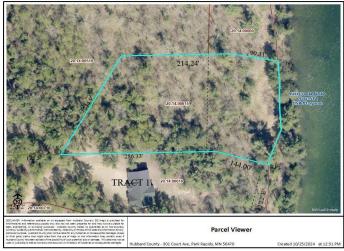

## **Additional Details:**

Lot Acres 1.84

Lot Dimensions 225x450x235x304

School District 308
Taxes \$260
Taxes with Assessments \$260
Tax Year 2024