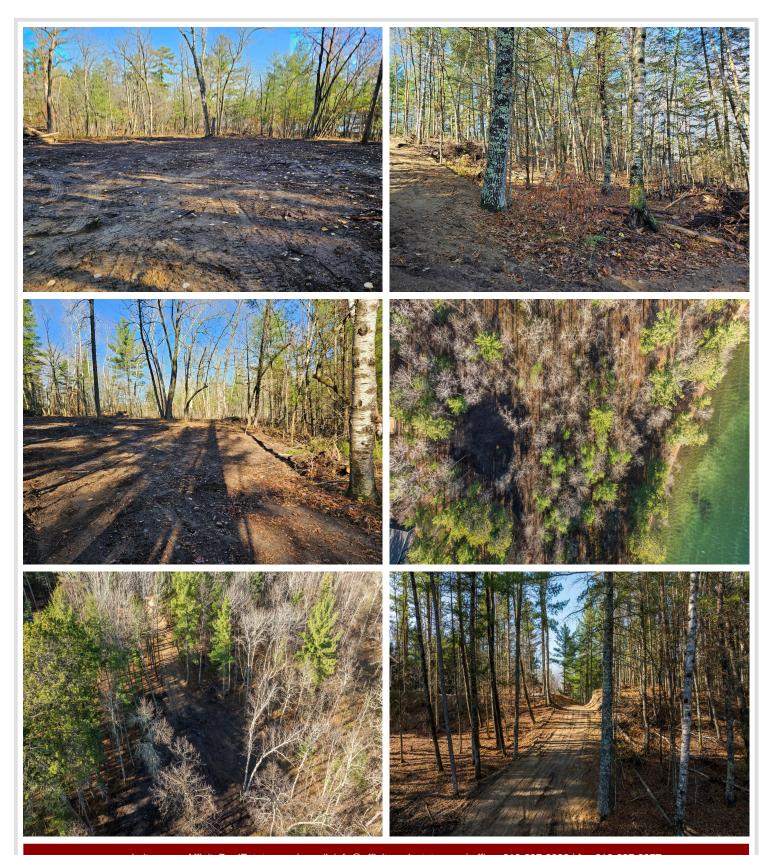

## **Description:**

Own this lot on highly sot after lake, where the fishing is great and water clarity is second to none. Lot has 225 feet of sand/rocky hard bottom shoreline, Elevation is gradual to the lake with a great mix of pines and hardwoods. Owner has build a new access road into property and has cleared a site for your future home. Fish from your own dock which is included in the sale. Don't miss out on your chance to own this piece of up north awesomeness. The beautiful aquamarine waters of East Crooked Lake.

## **Additional Details:**

Lot Acres 1.84

Lot Dimensions 225x450x235x304

School District 308
Taxes \$260
Taxes with Assessments \$260
Tax Year 2024