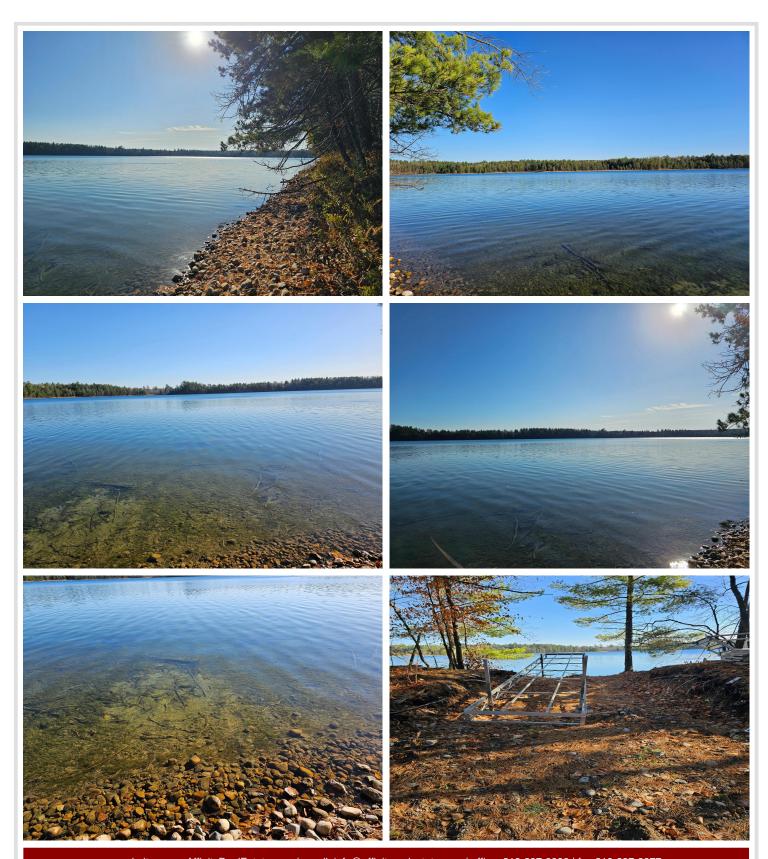

## **Description:**

Own this lot on highly sot after lake, where the fishing is great and water clarity is second to none. Lot has 225 feet of sand/rocky hard bottom shoreline, Elevation is gradual to the lake with a great mix of pines and hardwoods. Owner has build a new access road into property and has cleared a site for your future home. Fish from your own dock which is included in the sale. Don't miss out on your chance to own this piece of up north awesomeness. The beautiful aquamarine waters of East Crooked Lake.