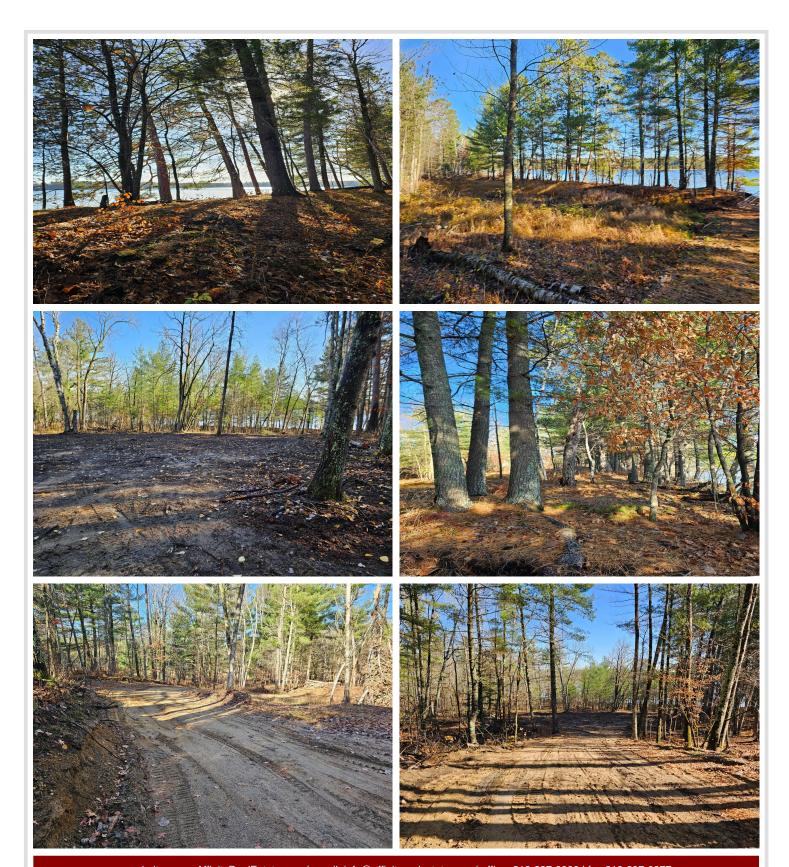

## **Description:**

Own this lot on highly sot after lake, where the fishing is great and water clarity is second to none. Lot has 225 feet of sand/rocky hard bottom shoreline, Elevation is gradual to the lake with a great mix of pines and hardwoods. Owner has build a new access road into property and has cleared a site for your future home. Fish from your own dock which is included in the sale. Don't miss out on your chance to own this piece of up north awesomeness. The beautiful aquamarine waters of East Crooked Lake.

## **Additional Details:**

Lot Acres 1.84

Lot Dimensions 225x450x235x304

School District 308
Taxes \$260
Taxes with Assessments \$260
Tax Year 2024