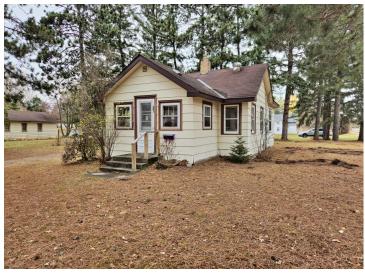

MLS 6623082 Residential

\$110,000

566 sq ft 1 bedrooms 1 baths

301 Central Avenue Park Rapids MN 56470

Status: Pending

## **Description:**

Charming one-bedroom home in a prime Park Rapids location! This cozy residence sits on a desirable corner lot with a fully fenced yard, perfect for privacy and outdoor enjoyment. The property also features a detached garage, adding both convenience and extra storage.

## **Additional Details:**

 Year Built
 1946

 Lot Acres
 0.34

 Lot Dimensions
 100 x 150

Garage Stalls 1
School District 309
Taxes \$798
Taxes with Assessments \$1,008
Tax Year 2024