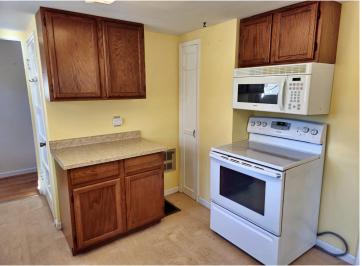

## **Description:**

Charming one-bedroom home in a prime Park Rapids location! This cozy residence sits on a desirable corner lot with a fully fenced yard, perfect for privacy and outdoor enjoyment. The property also features a detached garage, adding both convenience and extra storage.

## **Additional Details:**

 Year Built
 1946

 Lot Acres
 0.34

 Lot Dimensions
 100 x 150

Garage Stalls 1
School District 309
Taxes \$798
Taxes with Assessments \$1,008
Tax Year 2024