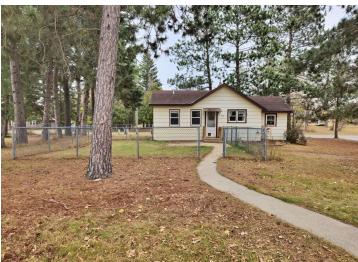

MLS 6623082 Residential

\$110,000

566 sq ft 1 bedrooms 1 baths

301 Central Avenue Park Rapids MN 56470

Status: Pending

## **Description:**

Charming one-bedroom home in a prime Park Rapids location! This cozy residence sits on a desirable corner lot with a fully fenced yard, perfect for privacy and outdoor enjoyment. The property also features a detached garage, adding both convenience and extra storage.

## **Additional Details:**

 Year Built
 1946

 Lot Acres
 0.34

 Lot Dimensions
 100 x 150

Garage Stalls 1
School District 309
Taxes \$798
Taxes with Assessments \$1,008
Tax Year 2024