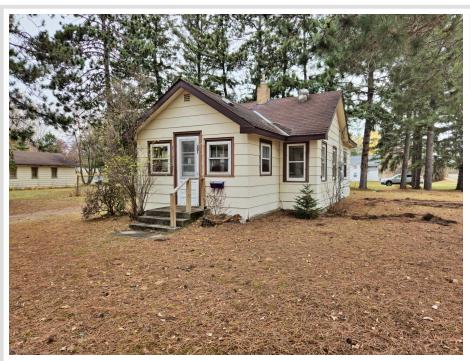

MLS 6623082 Residential

\$110,000

566 sq ft 1 bedrooms 1 baths

301 Central Avenue Park Rapids MN 56470

Status: Pending

## **Description:**

Charming one-bedroom home in a prime Park Rapids location! This cozy residence sits on a desirable corner lot with a fully fenced yard, perfect for privacy and outdoor enjoyment. The property also features a detached garage, adding both convenience and extra storage.

## **Additional Details:**

 Year Built
 1946

 Lot Acres
 0.34

 Lot Dimensions
 100 x 150

Garage Stalls 1
School District 309
Taxes \$798
Taxes with Assessments \$1,008
Tax Year 2024