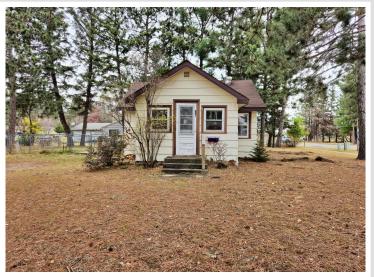

MLS 6623082 Residential

\$110,000

566 sq ft 1 bedrooms 1 baths

301 Central Avenue Park Rapids MN 56470

Status: Pending

## **Description:**

Charming one-bedroom home in a prime Park Rapids location! This cozy residence sits on a desirable corner lot with a fully fenced yard, perfect for privacy and outdoor enjoyment. The property also features a detached garage, adding both convenience and extra storage.

## **Additional Details:**

 Year Built
 1946

 Lot Acres
 0.34

 Lot Dimensions
 100 x 150

Garage Stalls 1
School District 309
Taxes \$798
Taxes with Assessments \$1,008
Tax Year 2024