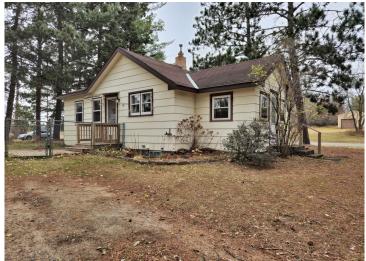

## **Description:**

Charming one-bedroom home in a prime Park Rapids location! This cozy residence sits on a desirable corner lot with a fully fenced yard, perfect for privacy and outdoor enjoyment. The property also features a detached garage, adding both convenience and extra storage.

## **Additional Details:**

 Year Built
 1946

 Lot Acres
 0.34

 Lot Dimensions
 100 x 150

Garage Stalls 1
School District 309
Taxes \$798
Taxes with Assessments \$1,008
Tax Year 2024