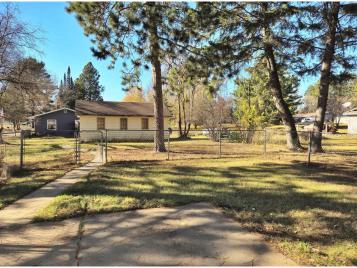

## **Description:**

Charming one-bedroom home in a prime Park Rapids location! This cozy residence sits on a desirable corner lot with a fully fenced yard, perfect for privacy and outdoor enjoyment. The property also features a detached garage, adding both convenience and extra storage.

## **Additional Details:**

 Year Built
 1946

 Lot Acres
 0.34

 Lot Dimensions
 100 x 150

Garage Stalls 1
School District 309
Taxes \$798
Taxes with Assessments \$1,008
Tax Year 2024