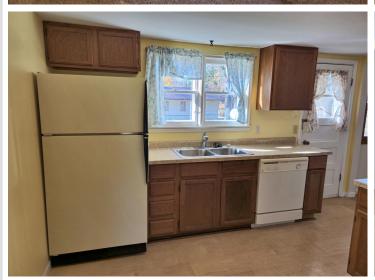

## **Description:**

Charming one-bedroom home in a prime Park Rapids location! This cozy residence sits on a desirable corner lot with a fully fenced yard, perfect for privacy and outdoor enjoyment. The property also features a detached garage, adding both convenience and extra storage.

## **Additional Details:**

 Year Built
 1946

 Lot Acres
 0.34

 Lot Dimensions
 100 x 150

Garage Stalls 1
School District 309
Taxes \$798
Taxes with Assessments \$1,008
Tax Year 2024