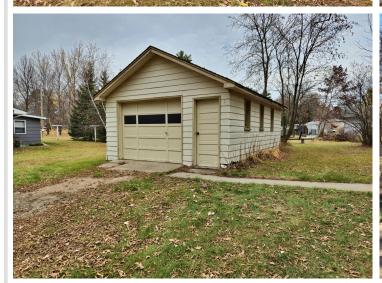

## **Description:**

Charming one-bedroom home in a prime Park Rapids location! This cozy residence sits on a desirable corner lot with a fully fenced yard, perfect for privacy and outdoor enjoyment. The property also features a detached garage, adding both convenience and extra storage.

## **Additional Details:**

 Year Built
 1946

 Lot Acres
 0.34

 Lot Dimensions
 100 x 150

Garage Stalls 1
School District 309
Taxes \$798
Taxes with Assessments \$1,008
Tax Year 2024