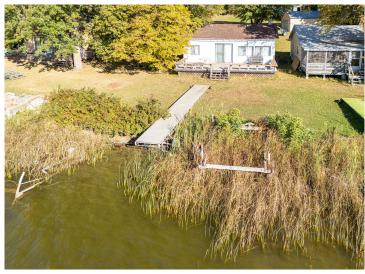

MLS 6623085 Lake Home

\$250,000

600 sq ft 2 bedrooms 1 baths

14279 Maplehurst Drive Mentor MN 56736

Waterfront: Maple

Status: Active

## **Description:**

This cute seasonal cabin will get your toes in the water! Check out this 2 bedroom cabin on a flat lot overlooking the lake today. Cabin to be sold as is. Call today!