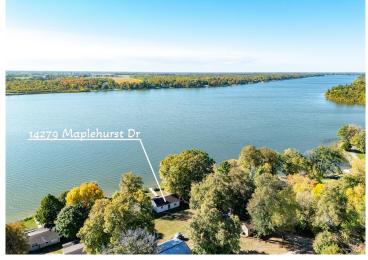

MLS 6623085 Lake Home

\$250,000

600 sq ft 2 bedrooms 1 baths

14279 Maplehurst Drive Mentor MN 56736

Waterfront: Maple

Status: Active

## **Description:**

This cute seasonal cabin will get your toes in the water! Check out this 2 bedroom cabin on a flat lot overlooking the lake today. Cabin to be sold as is. Call today!