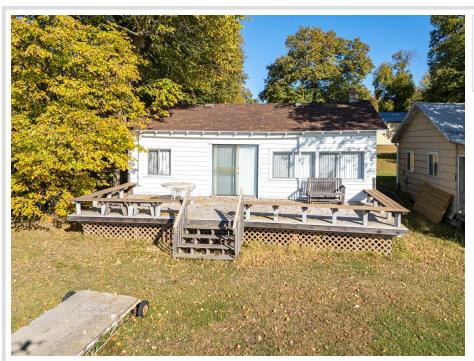

MLS 6623085 Lake Home

\$250,000

600 sq ft 2 bedrooms 1 baths

14279 Maplehurst Drive Mentor MN 56736

Waterfront: Maple

Status: Active

## **Description:**

This cute seasonal cabin will get your toes in the water! Check out this 2 bedroom cabin on a flat lot overlooking the lake today. Cabin to be sold as is. Call today!