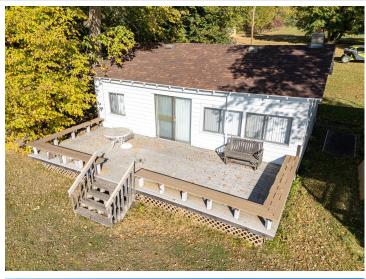

MLS 6623085 Lake Home

\$250,000

600 sq ft 2 bedrooms 1 baths

14279 Maplehurst Drive Mentor MN 56736

Waterfront: Maple

Status: Active

## **Description:**

This cute seasonal cabin will get your toes in the water! Check out this 2 bedroom cabin on a flat lot overlooking the lake today. Cabin to be sold as is. Call today!

## Additional Details:

Year Built 1970 Lot Acres 0.13 Lot Dimensions 60x94 School District 599 Taxes \$1,567 Taxes with Assessments \$1,808 Tax Year 2024