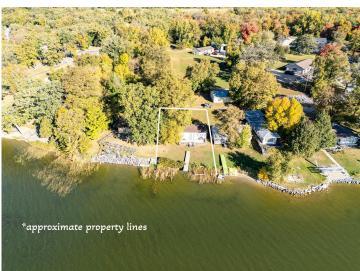

MLS 6623085 Lake Home

\$250,000

600 sq ft 2 bedrooms 1 baths

14279 Maplehurst Drive Mentor MN 56736

Waterfront: Maple

Status: Active

## **Description:**

This cute seasonal cabin will get your toes in the water! Check out this 2 bedroom cabin on a flat lot overlooking the lake today. Cabin to be sold as is. Call today!

## Additional Details:

Year Built 1970 Lot Acres 0.13 Lot Dimensions 60x94 School District 599 Taxes \$1,567 Taxes with Assessments \$1,808 Tax Year 2024