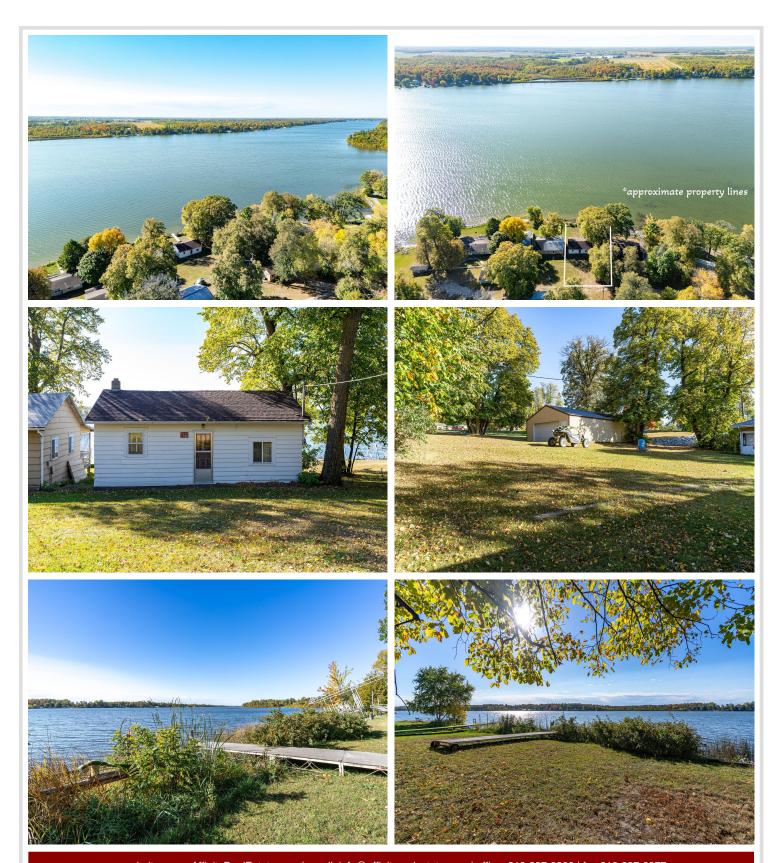

MLS 6623085 Lake Home

\$250,000

600 sq ft 2 bedrooms 1 baths

14279 Maplehurst Drive Mentor MN 56736

Waterfront: Maple

Status: Active

## **Description:**

This cute seasonal cabin will get your toes in the water! Check out this 2 bedroom cabin on a flat lot overlooking the lake today. Cabin to be sold as is. Call today!

## Additional Details:

Year Built 1970 Lot Acres 0.13 Lot Dimensions 60x94 School District 599 Taxes \$1,567 Taxes with Assessments \$1,808 Tax Year 2024