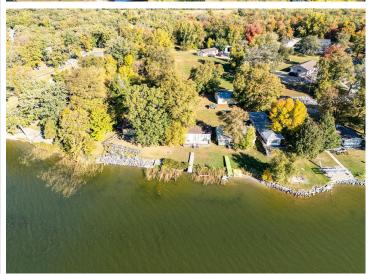

MLS 6623085 Lake Home

\$250,000

600 sq ft 2 bedrooms 1 baths

14279 Maplehurst Drive Mentor MN 56736

Waterfront: Maple

Status: Active

## **Description:**

This cute seasonal cabin will get your toes in the water! Check out this 2 bedroom cabin on a flat lot overlooking the lake today. Cabin to be sold as is. Call today!