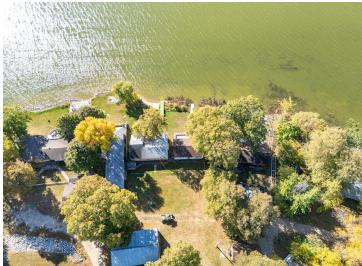

MLS 6623085 Lake Home

\$250,000

600 sq ft 2 bedrooms 1 baths

14279 Maplehurst Drive Mentor MN 56736

Waterfront: Maple

Status: Active

## **Description:**

This cute seasonal cabin will get your toes in the water! Check out this 2 bedroom cabin on a flat lot overlooking the lake today. Cabin to be sold as is. Call today!