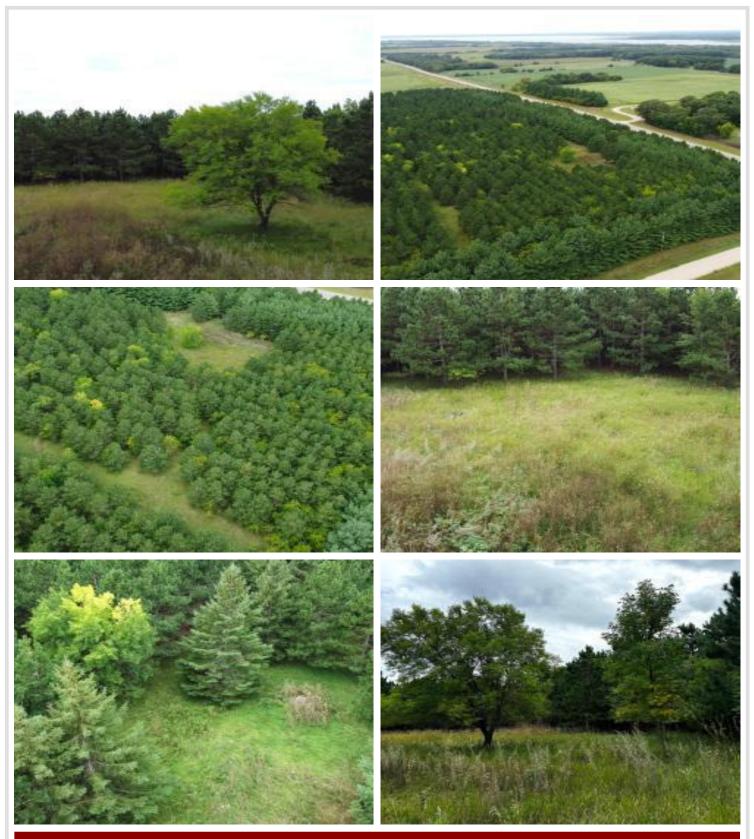

## **Description:**

A 5.03 acre wooded lot, with FULL SERVICES (Electrical/Well/Septic). Very level with mature pine tree's throughout. Parcel has a 200amp service, independent septic and a shared well with neighboring lot (also available). Great location between Ottertail and New York Mills, with many lakes nearby. Well placed clearings with tree's outlining the property for privacy, perfect location for an RV Camp or build a home.

## **Additional Details:**

Lot Acres 5.03 Lot Dimensions 335'335' School District 553 Taxes \$546 Taxes with Assessments \$546 Tax Year 2024