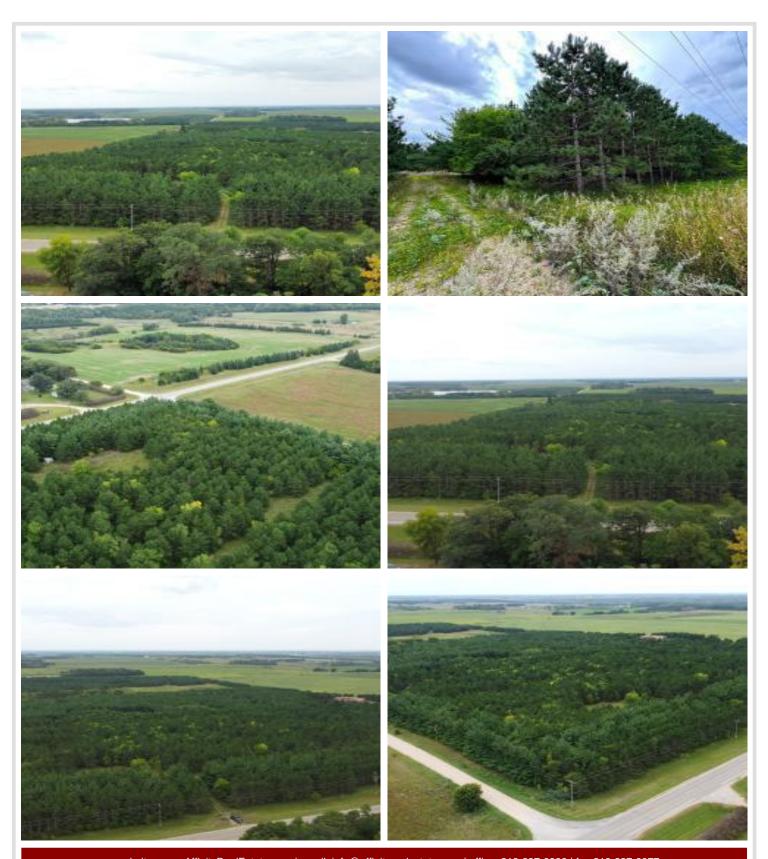

## **Description:**

A 5.03 acre wooded lot, with FULL SERVICES (Electrical/Well/Septic). Very level with mature pine tree's throughout. Parcel has a 200amp service, independent septic and a shared well with neighboring lot (also available). Great location between Ottertail and New York Mills, with many lakes nearby. Well placed clearings with tree's outlining the property for privacy, perfect location for an RV Camp or build a home.

## **Additional Details:**

Lot Acres 5.03 Lot Dimensions 335'335' School District 553 Taxes \$546 Taxes with Assessments \$546 Tax Year 2024