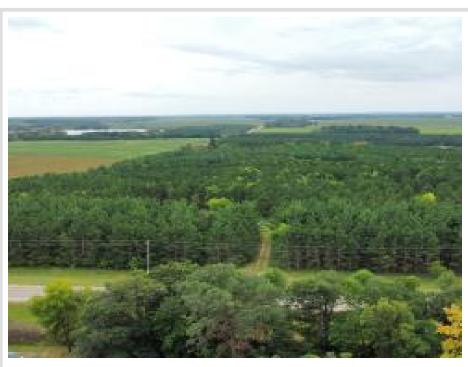

## **Description:**

A 5.03 acre wooded lot, with FULL SERVICES (Electrical/Well/Septic). Very level with mature pine tree's throughout. Parcel has a 200amp service, independent septic and a shared well with neighboring lot (also available). Great location between Ottertail and New York Mills, with many lakes nearby. Well placed clearings with tree's outlining the property for privacy, perfect location for an RV Camp or build a home.

## **Additional Details:**

Lot Acres 5.03 Lot Dimensions 335'335' School District 553 Taxes \$546 Taxes with Assessments \$546 Tax Year 2024