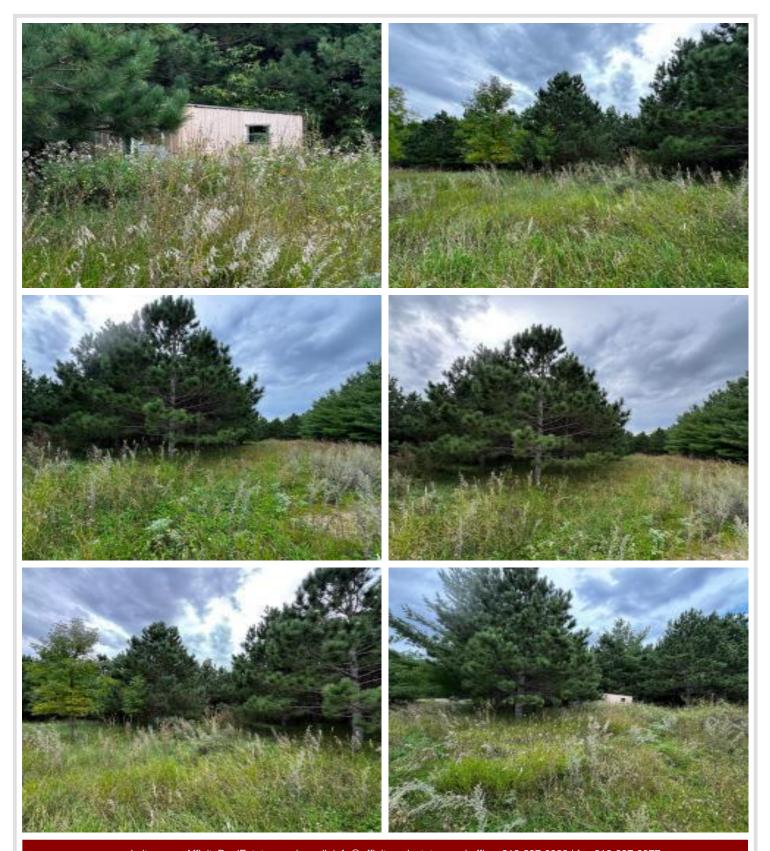

## **Description:**

A 5.03 acre wooded lot, with FULL SERVICES (Electrical/Well/Septic). Very level with mature pine tree's throughout. Parcel has a 200amp service, independent septic and a shared well with neighboring lot (also available). Great location between Ottertail and New York Mills, with many lakes nearby. Well placed clearings with tree's outlining the property for privacy, perfect location for an RV Camp or build a home.

## **Additional Details:**

Lot Acres 5.03 Lot Dimensions 335'335' School District 553 Taxes \$546 Taxes with Assessments \$546 Tax Year 2024