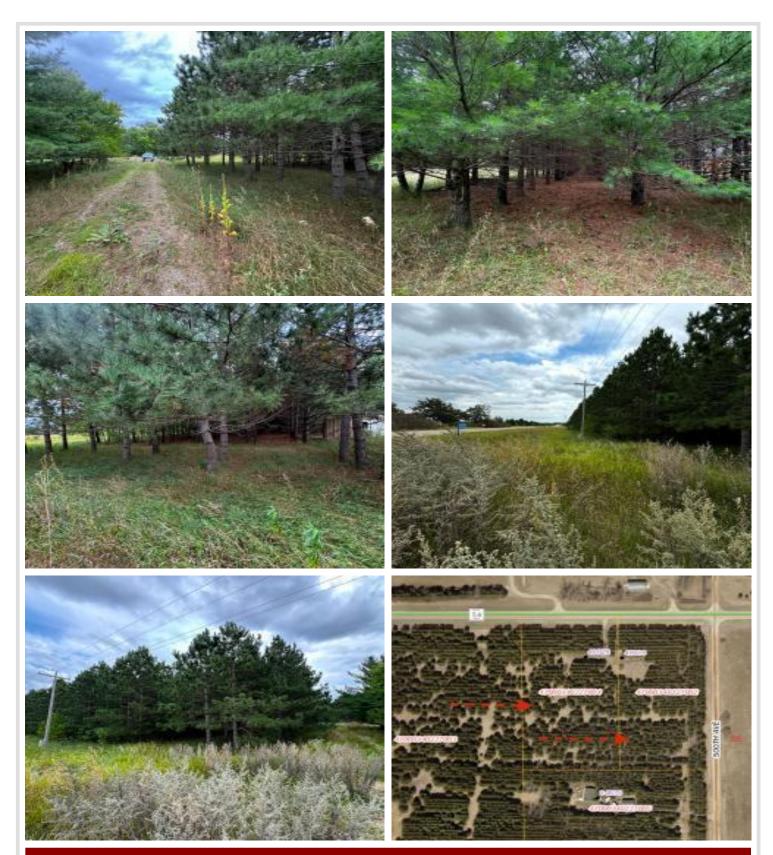

## **Description:**

A 5.03 acre wooded lot, with FULL SERVICES (Electrical/Well/Septic). Very level with mature pine tree's throughout. Parcel has a 200amp service, independent septic and a shared well with neighboring lot (also available). Great location between Ottertail and New York Mills, with many lakes nearby. Well placed clearings with tree's outlining the property for privacy, perfect location for an RV Camp or build a home.

## **Additional Details:**

Lot Acres 5.03 Lot Dimensions 335'335' School District 553 Taxes \$546 Taxes with Assessments \$546 Tax Year 2024

## **Driving Directions:**

Take Hwy 67 South from Henning, take a Right on County Road 54 3 miles. Property on South side of County Road 54.

Listed By: **Boll Realty** 

Affinity Real Estate Inc. participates in the Regional Multiple Listing Service of Minnesota, Inc Broker Reciprocity (sm) program, allowing us to display other broker's listings on our website. All properties are subject to prior sale, change or withdrawal.