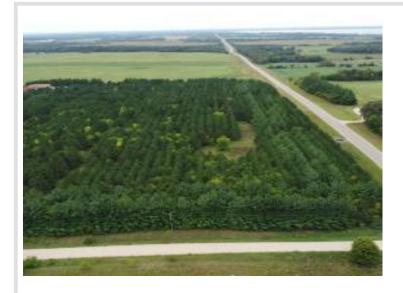

## **Description:**

A 5.03 acre wooded lot, with FULL SERVICES (Electrical/Well/Septic). Very level with mature pine tree's throughout. Parcel has a 200amp service, independent septic and a shared well with neighboring lot (also available). Great location between Ottertail and New York Mills, with many lakes nearby. Well placed clearings with tree's outlining the property for privacy, perfect location for an RV Camp or build a home.

## **Additional Details:**

Lot Acres 5.03 Lot Dimensions 335'335' School District 553 Taxes \$546 Taxes with Assessments \$546 Tax Year 2024

## **Driving Directions:**

Take Hwy 67 South from Henning, take a Right on County Road 54 3 miles. Property on South side of County Road 54.

Listed By: **Boll Realty** 

Affinity Real Estate Inc. participates in the Regional Multiple Listing Service of Minnesota, Inc Broker Reciprocity (sm) program, allowing us to display other broker's listings on our website. All properties are subject to prior sale, change or withdrawal.