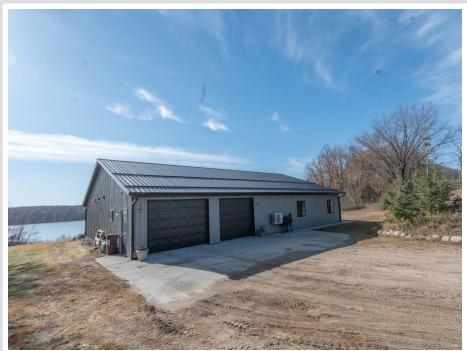

## **Description:**

Discover this awesome 2020 4-bedroom, 2.5-bath patio home on 2.5 acres, just 15 minutes from Perham. With breathtaking views of Jim Lake, this property offers both serenity and convenience. Step into an expansive kitchen featuring custom cabinets, striking concrete countertops, and a spacious pantry, perfect for culinary enthusiasts. The primary suite with lake views, complete with a 3/4 bath and a walk-in closet. The thoughtful layout includes a cozy great room with a wood-burning fireplace and a secondary living room surrounded by three additional bedrooms, ideal for family living or entertaining. Enjoy the comfort of in-floor heating throughout, including a heated oversized two-stall garage. Unwind on the lakeside patio, experiencing lake life without the lake prices/taxes. This newer build ensures everything is move-in ready, with garden areas and a bonus outdoor sauna for added charm. Don't miss your chance to call this lakeside oasis home for a great price.