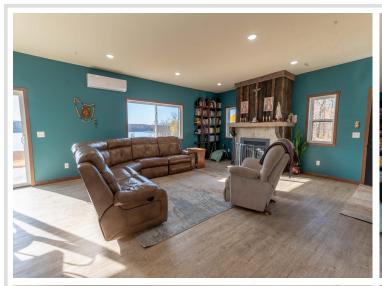

## **Description:**

Discover this awesome 2020 4-bedroom, 2.5-bath patio home on 2.5 acres, just 15 minutes from Perham. With breathtaking views of Jim Lake, this property offers both serenity and convenience. Step into an expansive kitchen featuring custom cabinets, striking concrete countertops, and a spacious pantry, perfect for culinary enthusiasts. The primary suite with lake views, complete with a 3/4 bath and a walk-in closet. The thoughtful layout includes a cozy great room with a wood-burning fireplace and a secondary living room surrounded by three additional bedrooms, ideal for family living or entertaining. Enjoy the comfort of in-floor heating throughout, including a heated oversized two-stall garage. Unwind on the lakeside patio, experiencing lake life without the lake prices/taxes. This newer build ensures everything is move-in ready, with garden areas and a bonus outdoor sauna for added charm. Don't miss your chance to call this lakeside oasis home for a great price.