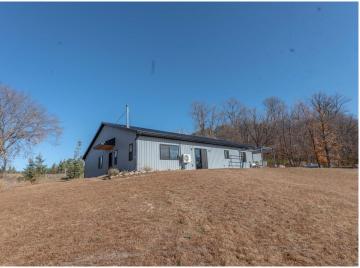

## **Description:**

Discover this awesome 2020 4-bedroom, 2.5-bath patio home on 2.5 acres, just 15 minutes from Perham. With breathtaking views of Jim Lake, this property offers both serenity and convenience. Step into an expansive kitchen featuring custom cabinets, striking concrete countertops, and a spacious pantry, perfect for culinary enthusiasts. The primary suite with lake views, complete with a 3/4 bath and a walk-in closet. The thoughtful layout includes a cozy great room with a wood-burning fireplace and a secondary living room surrounded by three additional bedrooms, ideal for family living or entertaining. Enjoy the comfort of in-floor heating throughout, including a heated oversized two-stall garage. Unwind on the lakeside patio, experiencing lake life without the lake prices/taxes. This newer build ensures everything is move-in ready, with garden areas and a bonus outdoor sauna for added charm. Don't miss your chance to call this lakeside oasis home for a great price.

## **Additional Details:**

Year Built 2020 2.5 Lot Acres 2.5AC Lot Dimensions 2 Garage Stalls School District 549 Taxes \$2,430 Taxes with Assessments \$2,430 Tax Year 2024