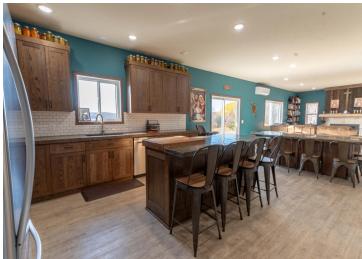

## **Description:**

Discover this awesome 2020 4-bedroom, 2.5-bath patio home on 2.5 acres, just 15 minutes from Perham. With breathtaking views of Jim Lake, this property offers both serenity and convenience. Step into an expansive kitchen featuring custom cabinets, striking concrete countertops, and a spacious pantry, perfect for culinary enthusiasts. The primary suite with lake views, complete with a 3/4 bath and a walk-in closet. The thoughtful layout includes a cozy great room with a wood-burning fireplace and a secondary living room surrounded by three additional bedrooms, ideal for family living or entertaining. Enjoy the comfort of in-floor heating throughout, including a heated oversized two-stall garage. Unwind on the lakeside patio, experiencing lake life without the lake prices/taxes. This newer build ensures everything is move-in ready, with garden areas and a bonus outdoor sauna for added charm. Don't miss your chance to call this lakeside oasis home for a great price.