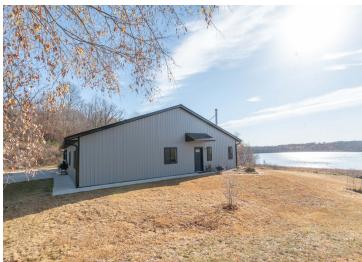

## **Description:**

Discover this awesome 2020 4-bedroom, 2.5-bath patio home on 2.5 acres, just 15 minutes from Perham. With breathtaking views of Jim Lake, this property offers both serenity and convenience. Step into an expansive kitchen featuring custom cabinets, striking concrete countertops, and a spacious pantry, perfect for culinary enthusiasts. The primary suite with lake views, complete with a 3/4 bath and a walk-in closet. The thoughtful layout includes a cozy great room with a wood-burning fireplace and a secondary living room surrounded by three additional bedrooms, ideal for family living or entertaining. Enjoy the comfort of in-floor heating throughout, including a heated oversized two-stall garage. Unwind on the lakeside patio, experiencing lake life without the lake prices/taxes. This newer build ensures everything is move-in ready, with garden areas and a bonus outdoor sauna for added charm. Don't miss your chance to call this lakeside oasis home for a great price.