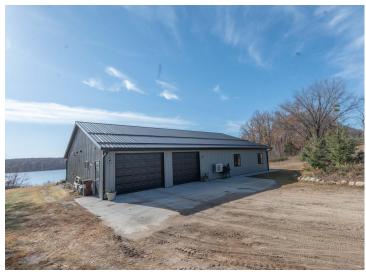

## **Description:**

Discover this awesome 2020 4-bedroom, 2.5-bath patio home on 2.5 acres, just 15 minutes from Perham. With breathtaking views of Jim Lake, this property offers both serenity and convenience. Step into an expansive kitchen featuring custom cabinets, striking concrete countertops, and a spacious pantry, perfect for culinary enthusiasts. The primary suite with lake views, complete with a 3/4 bath and a walk-in closet. The thoughtful layout includes a cozy great room with a wood-burning fireplace and a secondary living room surrounded by three additional bedrooms, ideal for family living or entertaining. Enjoy the comfort of in-floor heating throughout, including a heated oversized two-stall garage. Unwind on the lakeside patio, experiencing lake life without the lake prices/taxes. This newer build ensures everything is move-in ready, with garden areas and a bonus outdoor sauna for added charm. Don't miss your chance to call this lakeside oasis home for a great price.