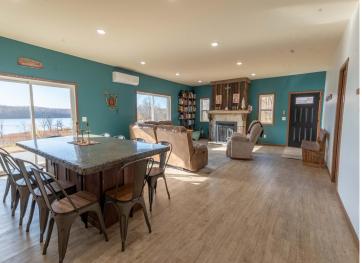

## **Description:**

Discover this awesome 2020 4-bedroom, 2.5-bath patio home on 2.5 acres, just 15 minutes from Perham. With breathtaking views of Jim Lake, this property offers both serenity and convenience. Step into an expansive kitchen featuring custom cabinets, striking concrete countertops, and a spacious pantry, perfect for culinary enthusiasts. The primary suite with lake views, complete with a 3/4 bath and a walk-in closet. The thoughtful layout includes a cozy great room with a wood-burning fireplace and a secondary living room surrounded by three additional bedrooms, ideal for family living or entertaining. Enjoy the comfort of in-floor heating throughout, including a heated oversized two-stall garage. Unwind on the lakeside patio, experiencing lake life without the lake prices/taxes. This newer build ensures everything is move-in ready, with garden areas and a bonus outdoor sauna for added charm. Don't miss your chance to call this lakeside oasis home for a great price.