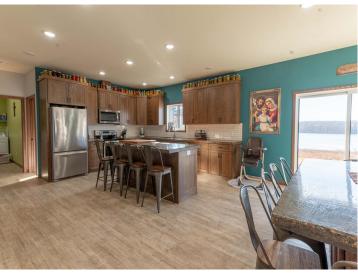

## **Description:**

Discover this awesome 2020 4-bedroom, 2.5-bath patio home on 2.5 acres, just 15 minutes from Perham. With breathtaking views of Jim Lake, this property offers both serenity and convenience. Step into an expansive kitchen featuring custom cabinets, striking concrete countertops, and a spacious pantry, perfect for culinary enthusiasts. The primary suite with lake views, complete with a 3/4 bath and a walk-in closet. The thoughtful layout includes a cozy great room with a wood-burning fireplace and a secondary living room surrounded by three additional bedrooms, ideal for family living or entertaining. Enjoy the comfort of in-floor heating throughout, including a heated oversized two-stall garage. Unwind on the lakeside patio, experiencing lake life without the lake prices/taxes. This newer build ensures everything is move-in ready, with garden areas and a bonus outdoor sauna for added charm. Don't miss your chance to call this lakeside oasis home for a great price.