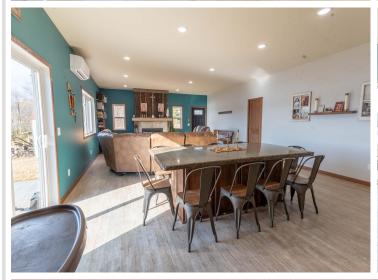

## **Description:**

Discover this awesome 2020 4-bedroom, 2.5-bath patio home on 2.5 acres, just 15 minutes from Perham. With breathtaking views of Jim Lake, this property offers both serenity and convenience. Step into an expansive kitchen featuring custom cabinets, striking concrete countertops, and a spacious pantry, perfect for culinary enthusiasts. The primary suite with lake views, complete with a 3/4 bath and a walk-in closet. The thoughtful layout includes a cozy great room with a wood-burning fireplace and a secondary living room surrounded by three additional bedrooms, ideal for family living or entertaining. Enjoy the comfort of in-floor heating throughout, including a heated oversized two-stall garage. Unwind on the lakeside patio, experiencing lake life without the lake prices/taxes. This newer build ensures everything is move-in ready, with garden areas and a bonus outdoor sauna for added charm. Don't miss your chance to call this lakeside oasis home for a great price.