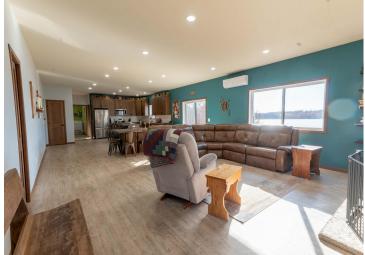

## **Description:**

Discover this awesome 2020 4-bedroom, 2.5-bath patio home on 2.5 acres, just 15 minutes from Perham. With breathtaking views of Jim Lake, this property offers both serenity and convenience. Step into an expansive kitchen featuring custom cabinets, striking concrete countertops, and a spacious pantry, perfect for culinary enthusiasts. The primary suite with lake views, complete with a 3/4 bath and a walk-in closet. The thoughtful layout includes a cozy great room with a wood-burning fireplace and a secondary living room surrounded by three additional bedrooms, ideal for family living or entertaining. Enjoy the comfort of in-floor heating throughout, including a heated oversized two-stall garage. Unwind on the lakeside patio, experiencing lake life without the lake prices/taxes. This newer build ensures everything is move-in ready, with garden areas and a bonus outdoor sauna for added charm. Don't miss your chance to call this lakeside oasis home for a great price.