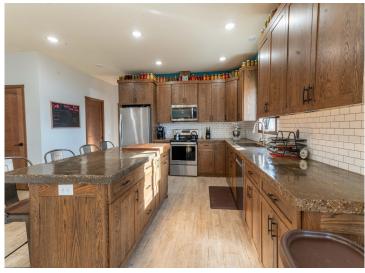

## **Description:**

Discover this awesome 2020 4-bedroom, 2.5-bath patio home on 2.5 acres, just 15 minutes from Perham. With breathtaking views of Jim Lake, this property offers both serenity and convenience. Step into an expansive kitchen featuring custom cabinets, striking concrete countertops, and a spacious pantry, perfect for culinary enthusiasts. The primary suite with lake views, complete with a 3/4 bath and a walk-in closet. The thoughtful layout includes a cozy great room with a wood-burning fireplace and a secondary living room surrounded by three additional bedrooms, ideal for family living or entertaining. Enjoy the comfort of in-floor heating throughout, including a heated oversized two-stall garage. Unwind on the lakeside patio, experiencing lake life without the lake prices/taxes. This newer build ensures everything is move-in ready, with garden areas and a bonus outdoor sauna for added charm. Don't miss your chance to call this lakeside oasis home for a great price.