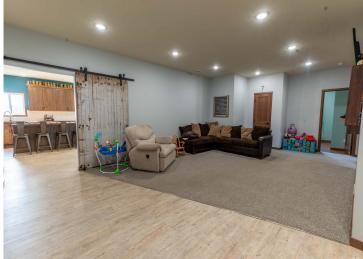

## **Description:**

Discover this awesome 2020 4-bedroom, 2.5-bath patio home on 2.5 acres, just 15 minutes from Perham. With breathtaking views of Jim Lake, this property offers both serenity and convenience. Step into an expansive kitchen featuring custom cabinets, striking concrete countertops, and a spacious pantry, perfect for culinary enthusiasts. The primary suite with lake views, complete with a 3/4 bath and a walk-in closet. The thoughtful layout includes a cozy great room with a wood-burning fireplace and a secondary living room surrounded by three additional bedrooms, ideal for family living or entertaining. Enjoy the comfort of in-floor heating throughout, including a heated oversized two-stall garage. Unwind on the lakeside patio, experiencing lake life without the lake prices/taxes. This newer build ensures everything is move-in ready, with garden areas and a bonus outdoor sauna for added charm. Don't miss your chance to call this lakeside oasis home for a great price.