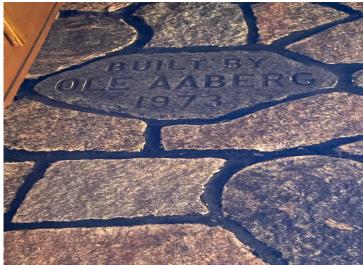

## **Additional Details:**

Year Built 1948 0.25 Lot Acres 150x73 Lot Dimensions 2 Garage Stalls School District 22 Taxes \$3,138 Taxes with Assessments \$3,736 Tax Year 2024