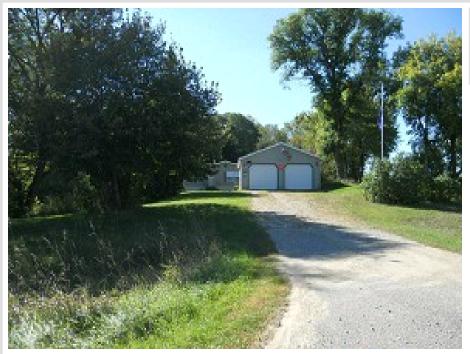

## **Description:**

3 Bedroom 2 bath. Easy to show! Septic is Compliant! Freshly Painted. Nearly New Stainless Appliances. Great Private yard, double detached garage

# Additional Details:

| Year Built             | 1998                      |
|------------------------|---------------------------|
| Lot Acres              | 0.64                      |
| Lot Dimensions         | 201' x 140' x 199' x 140' |
| Garage Stalls          | 2                         |
| School District        | 549                       |
| Taxes                  | \$903                     |
| Taxes with Assessments | \$903                     |
| Tax Year               | 2024                      |