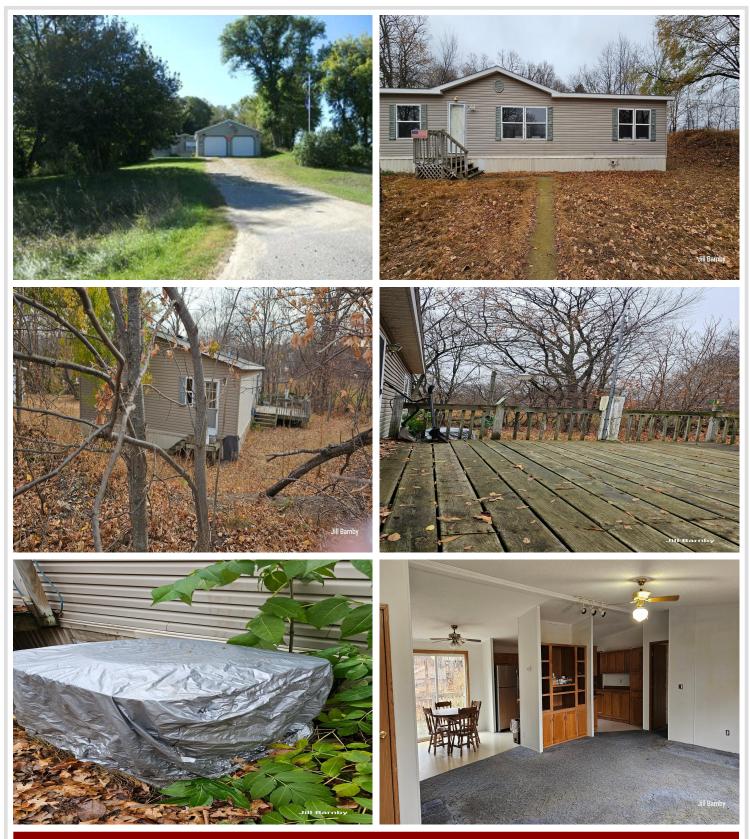

## **Description:**

3 Bedroom 2 bath. Easy to show! Septic is Compliant! Freshly Painted. Nearly New Stainless Appliances. Great Private yard, double detached garage

# Additional Details:

| Year Built             | 1998                      |
|------------------------|---------------------------|
| Lot Acres              | 0.64                      |
| Lot Dimensions         | 201' x 140' x 199' x 140' |
| Garage Stalls          | 2                         |
| School District        | 549                       |
| Taxes                  | \$903                     |
| Taxes with Assessments | \$903                     |
| Tax Year               | 2024                      |