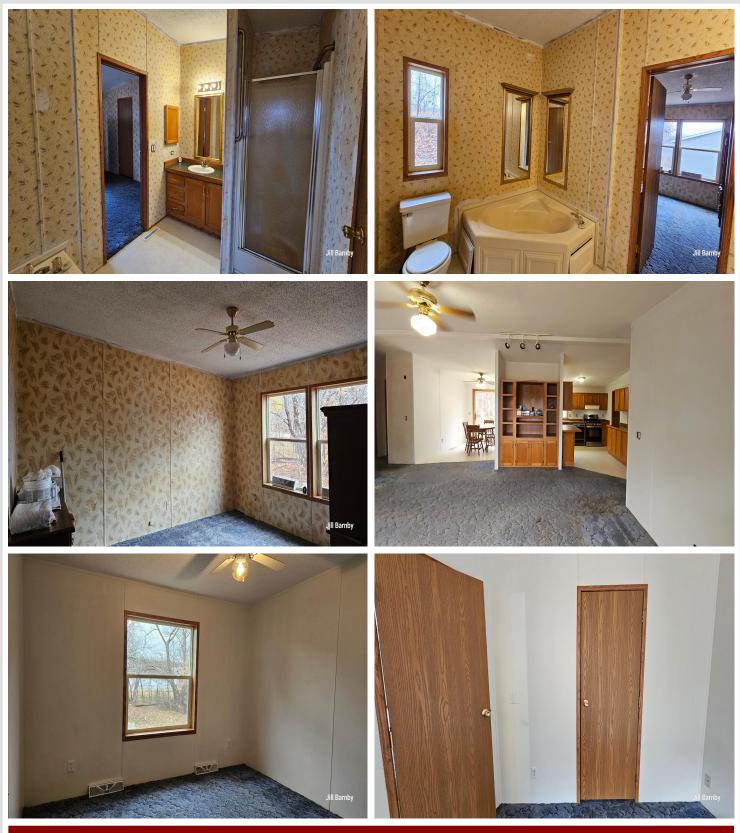

## **Description:**

3 Bedroom 2 bath. Easy to show! Septic is Compliant! Freshly Painted. Nearly New Stainless Appliances. Great Private yard, double detached garage

# Additional Details:

| Year Built             | 1998                      |
|------------------------|---------------------------|
| Lot Acres              | 0.64                      |
| Lot Dimensions         | 201' x 140' x 199' x 140' |
| Garage Stalls          | 2                         |
| School District        | 549                       |
| Taxes                  | \$903                     |
| Taxes with Assessments | \$903                     |
| Tax Year               | 2024                      |