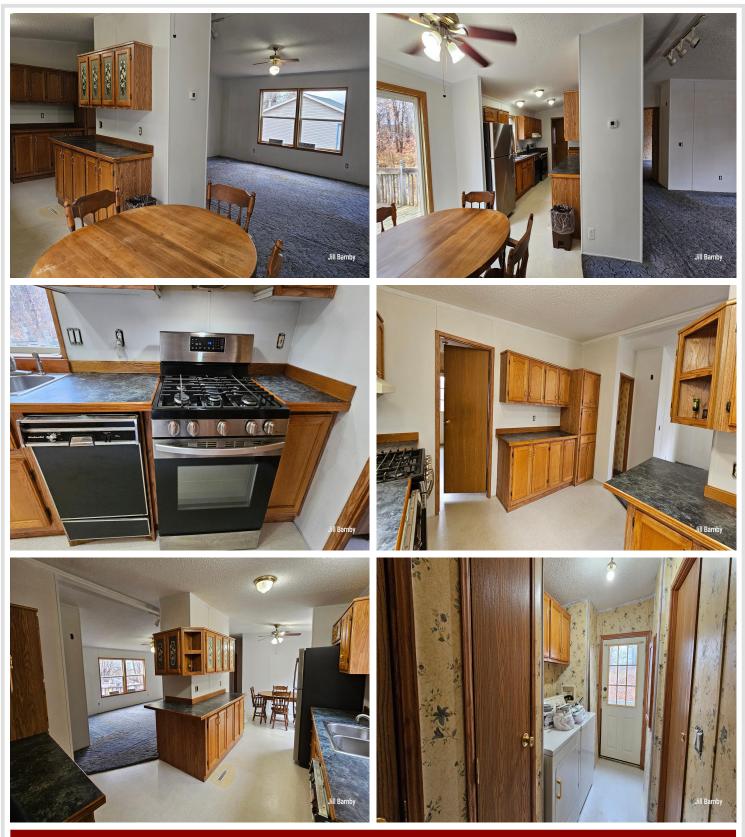

## **Description:**

3 Bedroom 2 bath. Easy to show! Septic is Compliant! Freshly Painted. Nearly New Stainless Appliances. Great Private yard, double detached garage

#### Additional Features:

Basement: None Fuel: Propane Garage: 2 Heat: Forced Air Sewer: Private Sewer, Septic System Compliant - Yes Water: Drilled, Private, Well Air Conditioning: Central Air