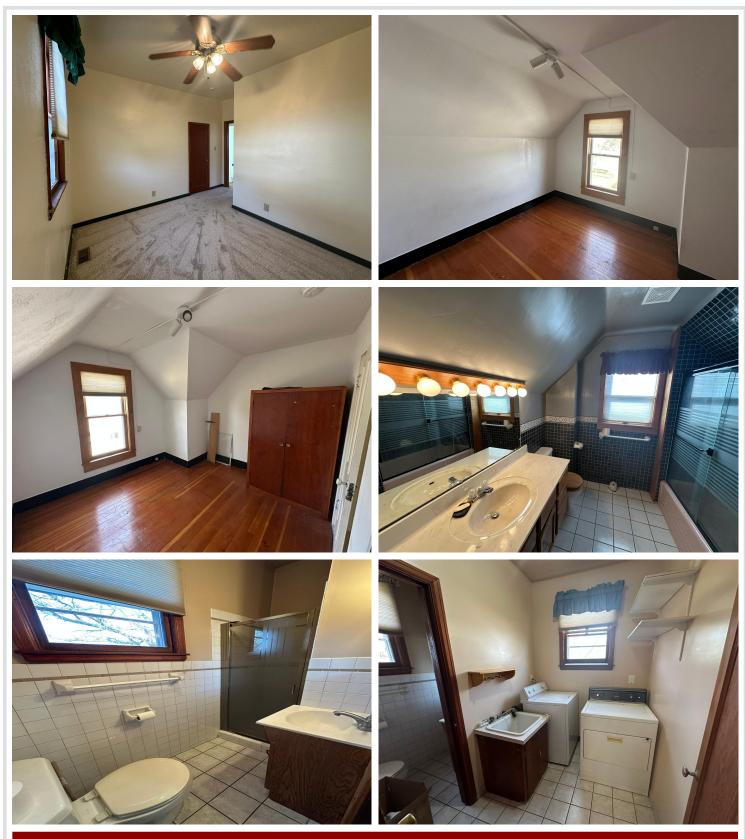

### **Description:**

Centrally located Bemidji City home in a great location. This home would make a great starter or rental. Located close to shopping, restaurants, hospital, trails, lakes and Bemidji State University. 3 bedrooms and 2 baths. One bedroom on the main level and 2 bedrooms upstairs. 4th upstairs bedroom has been converted to a very large closet. Large double lot including 4 parking spaces and a wooden fenced yard. Large concrete slab could support an outdoor patio, gazebo or shed. New roof sheeting/shingles, furnace and water heater. This home with new carpet is move-in ready!

#### Additional Features:

Basement: Partial, Unfinished Fuel: Natural Gas Heat: Forced Air Sewer: City Sewer/Connected Water: City Water/Connected Air Conditioning: Central Air