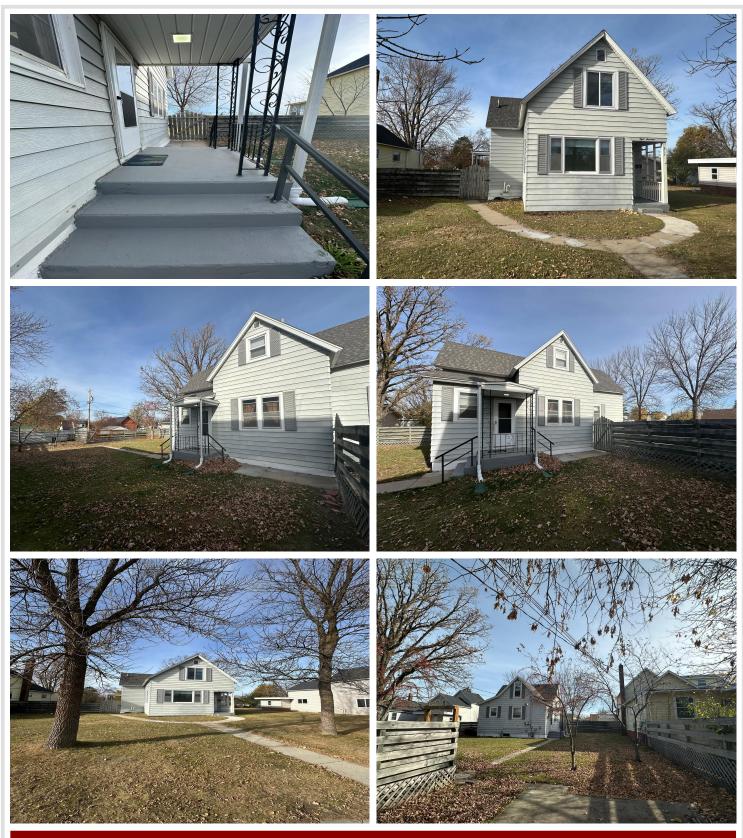

### **Description:**

Centrally located Bemidji City home in a great location. This home would make a great starter or rental. Located close to shopping, restaurants, hospital, trails, lakes and Bemidji State University. 3 bedrooms and 2 baths. One bedroom on the main level and 2 bedrooms upstairs. 4th upstairs bedroom has been converted to a very large closet. Large double lot including 4 parking spaces and a wooden fenced yard. Large concrete slab could support an outdoor patio, gazebo or shed. New roof sheeting/shingles, furnace and water heater. This home with new carpet is move-in ready!

#### Additional Details:

| Year Built             | 1900    |
|------------------------|---------|
| Lot Acres              | 0.16    |
| Lot Dimensions         | 50x140  |
| School District        | 31      |
| Taxes                  | \$2,116 |
| Taxes with Assessments | \$2,116 |
| Tax Year               | 2024    |