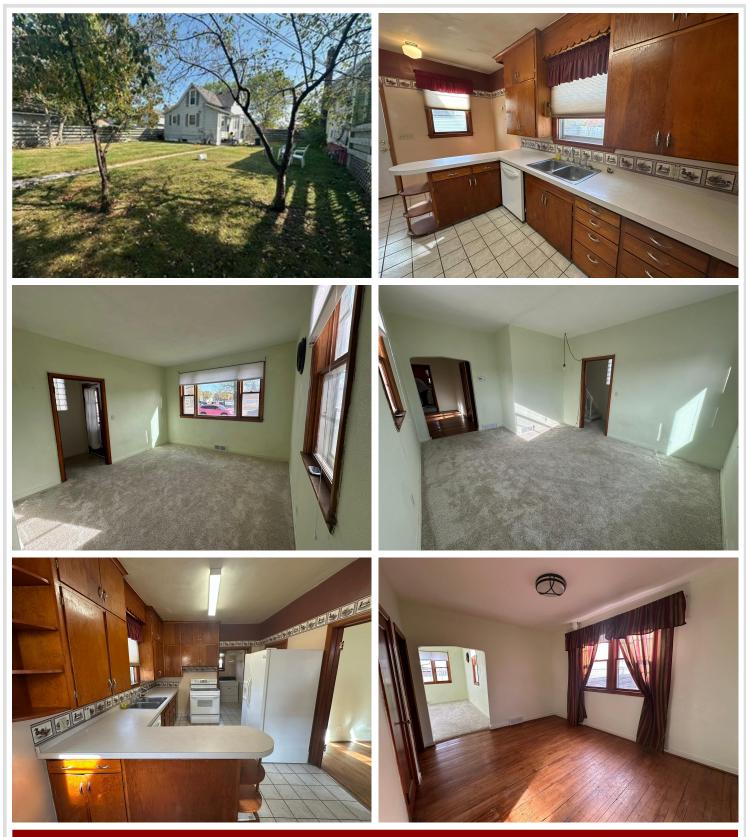

### **Description:**

Centrally located Bemidji City home in a great location. This home would make a great starter or rental. Located close to shopping, restaurants, hospital, trails, lakes and Bemidji State University. 3 bedrooms and 2 baths. One bedroom on the main level and 2 bedrooms upstairs. 4th upstairs bedroom has been converted to a very large closet. Large double lot including 4 parking spaces and a wooden fenced yard. Large concrete slab could support an outdoor patio, gazebo or shed. New roof sheeting/shingles, furnace and water heater. This home with new carpet is move-in ready!