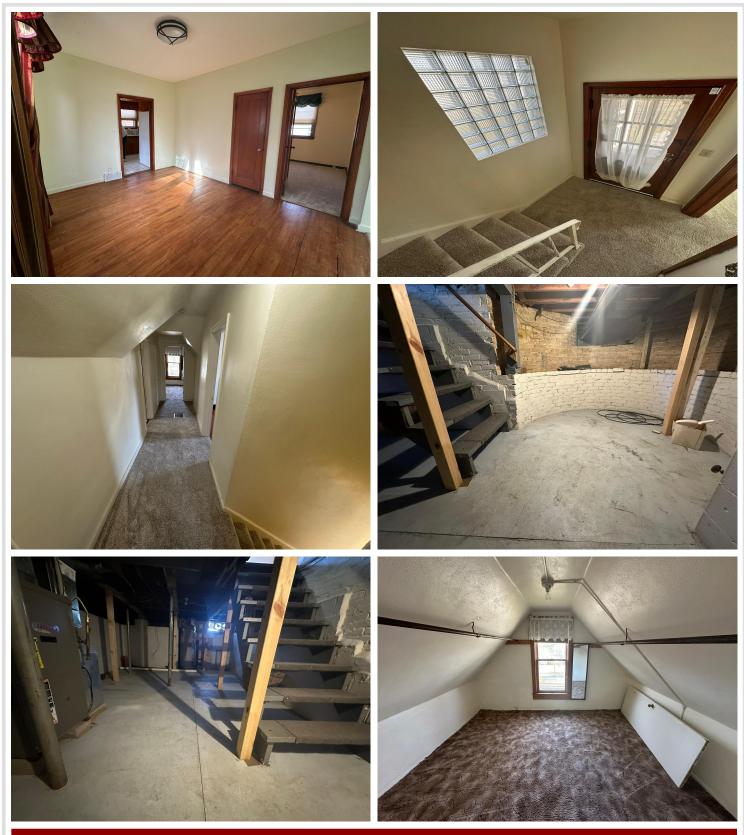

### **Description:**

Centrally located Bemidji City home in a great location. This home would make a great starter or rental. Located close to shopping, restaurants, hospital, trails, lakes and Bemidji State University. 3 bedrooms and 2 baths. One bedroom on the main level and 2 bedrooms upstairs. 4th upstairs bedroom has been converted to a very large closet. Large double lot including 4 parking spaces and a wooden fenced yard. Large concrete slab could support an outdoor patio, gazebo or shed. New roof sheeting/shingles, furnace and water heater. This home with new carpet is move-in ready!

#### Additional Features:

Basement: Partial, Unfinished Fuel: Natural Gas Heat: Forced Air Sewer: City Sewer/Connected Water: City Water/Connected Air Conditioning: Central Air