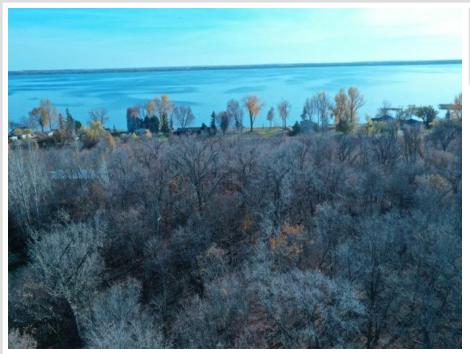

## **Description:**

Beautiful 2.51 acres with mature oak and hackberry trees. Quiet setting, great location between Perham, Ottertail and New York Mills. Clear some trees to have a view of Rush Lake. (No Access to lake). Shared driveway agreement in place. new survey, lot underbrush is cleared and ready to enjoy.