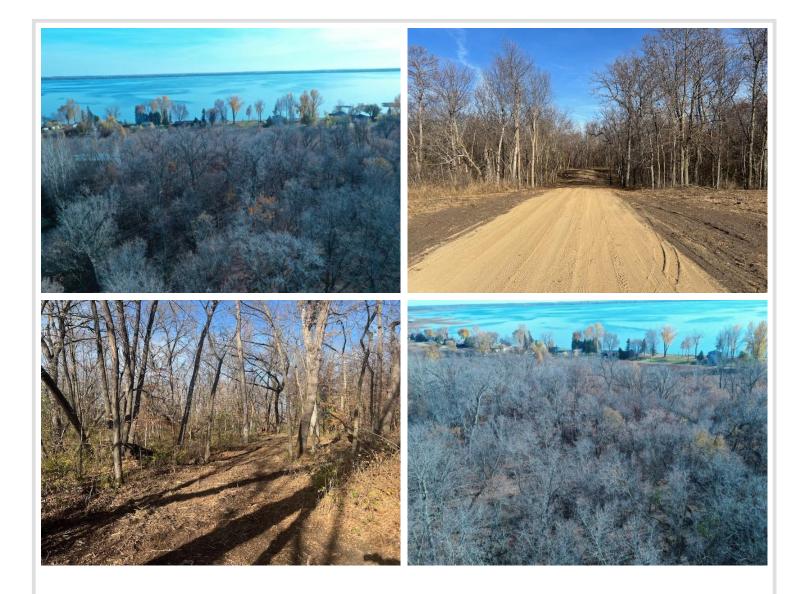

## **Description:**

Beautiful 2.51 acres with mature oak and hackberry trees. Quiet setting, great location between Perham, Ottertail and New York Mills. Clear some trees to have a view of Rush Lake. (No Access to lake). Shared driveway agreement in place. new survey, lot underbrush is cleared and ready to enjoy.

## **Driving Directions:**

Hwy 78 between Perham and Ottertail, Co Rd 14 East to 453rd to Plentywood Rd. Follow through end of culdesac.

Listed By: New Horizons Realty Of Perham

Affinity Real Estate Inc. participates in the Regional Multiple Listing Service of Minnesota, Inc Broker Reciprocity (sm) program, allowing us to display other broker's listings on our website. All properties are subject to prior sale, change or withdrawal.