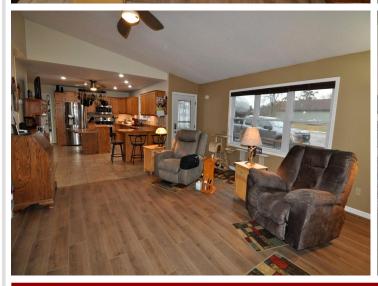

## **Description:**

One-level home with spacious workshop and commercial space in the heart of Hackensack. This property offers a 2 bedroom, 1-1/2 bath home with an attached 2 car garage. The home has an open floor plan, woodburning fireplace, and an attached 24x44 heated shop that leads to a 16x44 storage area continuing to a 20x32 commercial/retail space with office. This property is located on a corner lot on 1st Street across from the city park with views of beautiful Birch Lake. The possibilities are endless with this property. If you ever wanted to live where you work, rent out the retail space, or create an additional living space, this is the place for you. The home is walking distance to local shops and restaurants, the city park and swimming area, the Paul Bunyan Trail is across the street as well as the boat launch for Birch Lake. Enjoy all the Hackensack has to offer.