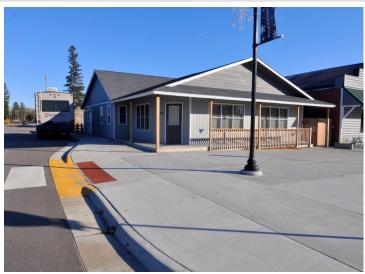

## **Description:**

One-level home with spacious workshop and commercial space in the heart of Hackensack. This property offers a 2 bedroom, 1-1/2 bath home with an attached 2 car garage. The home has an open floor plan, woodburning fireplace, and an attached 24x44 heated shop that leads to a 16x44 storage area continuing to a 20x32 commercial/retail space with office. This property is located on a corner lot on 1st Street across from the city park with views of beautiful Birch Lake. The possibilities are endless with this property. If you ever wanted to live where you work, rent out the retail space, or create an additional living space, this is the place for you. The home is walking distance to local shops and restaurants, the city park and swimming area, the Paul Bunyan Trail is across the street as well as the boat launch for Birch Lake. Enjoy all the Hackensack has to offer.