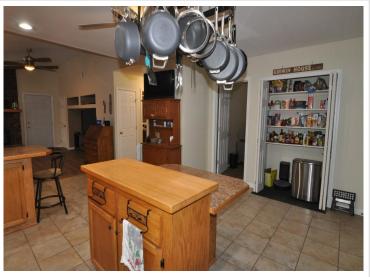

## **Description:**

One-level home with spacious workshop and commercial space in the heart of Hackensack. This property offers a 2 bedroom, 1-1/2 bath home with an attached 2 car garage. The home has an open floor plan, woodburning fireplace, and an attached 24x44 heated shop that leads to a 16x44 storage area continuing to a 20x32 commercial/retail space with office. This property is located on a corner lot on 1st Street across from the city park with views of beautiful Birch Lake. The possibilities are endless with this property. If you ever wanted to live where you work, rent out the retail space, or create an additional living space, this is the place for you. The home is walking distance to local shops and restaurants, the city park and swimming area, the Paul Bunyan Trail is across the street as well as the boat launch for Birch Lake. Enjoy all the Hackensack has to offer.