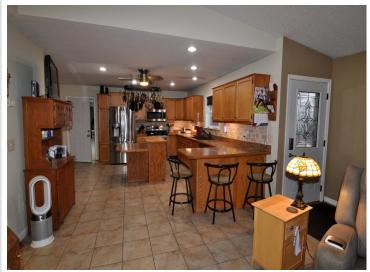

## **Description:**

One-level home with spacious workshop and commercial space in the heart of Hackensack. This property offers a 2 bedroom, 1-1/2 bath home with an attached 2 car garage. The home has an open floor plan, woodburning fireplace, and an attached 24x44 heated shop that leads to a 16x44 storage area continuing to a 20x32 commercial/retail space with office. This property is located on a corner lot on 1st Street across from the city park with views of beautiful Birch Lake. The possibilities are endless with this property. If you ever wanted to live where you work, rent out the retail space, or create an additional living space, this is the place for you. The home is walking distance to local shops and restaurants, the city park and swimming area, the Paul Bunyan Trail is across the street as well as the boat launch for Birch Lake. Enjoy all the Hackensack has to offer.