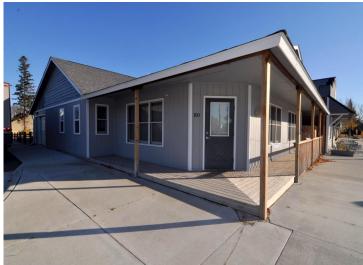

## **Description:**

One-level home with spacious workshop and commercial space in the heart of Hackensack. This property offers a 2 bedroom, 1-1/2 bath home with an attached 2 car garage. The home has an open floor plan, woodburning fireplace, and an attached 24x44 heated shop that leads to a 16x44 storage area continuing to a 20x32 commercial/retail space with office. This property is located on a corner lot on 1st Street across from the city park with views of beautiful Birch Lake. The possibilities are endless with this property. If you ever wanted to live where you work, rent out the retail space, or create an additional living space, this is the place for you. The home is walking distance to local shops and restaurants, the city park and swimming area, the Paul Bunyan Trail is across the street as well as the boat launch for Birch Lake. Enjoy all the Hackensack has to offer.