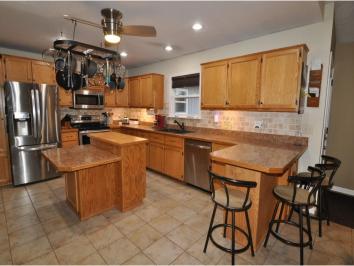

## **Description:**

One-level home with spacious workshop and commercial space in the heart of Hackensack. This property offers a 2 bedroom, 1-1/2 bath home with an attached 2 car garage. The home has an open floor plan, woodburning fireplace, and an attached 24x44 heated shop that leads to a 16x44 storage area continuing to a 20x32 commercial/retail space with office. This property is located on a corner lot on 1st Street across from the city park with views of beautiful Birch Lake. The possibilities are endless with this property. If you ever wanted to live where you work, rent out the retail space, or create an additional living space, this is the place for you. The home is walking distance to local shops and restaurants, the city park and swimming area, the Paul Bunyan Trail is across the street as well as the boat launch for Birch Lake. Enjoy all the Hackensack has to offer.