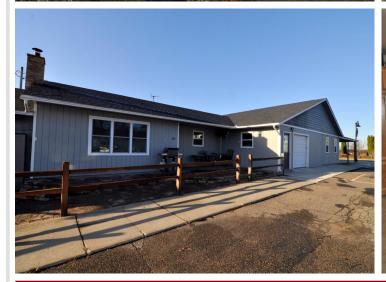

## **Description:**

One-level home with spacious workshop and commercial space in the heart of Hackensack. This property offers a 2 bedroom, 1-1/2 bath home with an attached 2 car garage. The home has an open floor plan, woodburning fireplace, and an attached 24x44 heated shop that leads to a 16x44 storage area continuing to a 20x32 commercial/retail space with office. This property is located on a corner lot on 1st Street across from the city park with views of beautiful Birch Lake. The possibilities are endless with this property. If you ever wanted to live where you work, rent out the retail space, or create an additional living space, this is the place for you. The home is walking distance to local shops and restaurants, the city park and swimming area, the Paul Bunyan Trail is across the street as well as the boat launch for Birch Lake. Enjoy all the Hackensack has to offer.