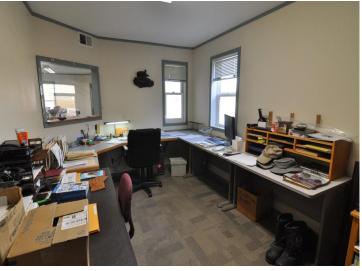

## **Description:**

One-level home with spacious workshop and commercial space in the heart of Hackensack. This property offers a 2 bedroom, 1-1/2 bath home with an attached 2 car garage. The home has an open floor plan, woodburning fireplace, and an attached 24x44 heated shop that leads to a 16x44 storage area continuing to a 20x32 commercial/retail space with office. This property is located on a corner lot on 1st Street across from the city park with views of beautiful Birch Lake. The possibilities are endless with this property. If you ever wanted to live where you work, rent out the retail space, or create an additional living space, this is the place for you. The home is walking distance to local shops and restaurants, the city park and swimming area, the Paul Bunyan Trail is across the street as well as the boat launch for Birch Lake. Enjoy all the Hackensack has to offer.