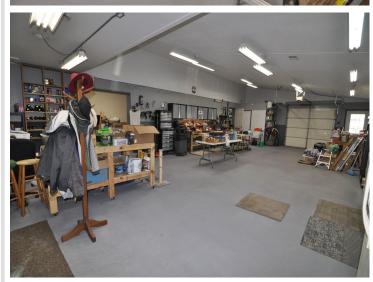

## **Description:**

One-level home with spacious workshop and commercial space in the heart of Hackensack. This property offers a 2 bedroom, 1-1/2 bath home with an attached 2 car garage. The home has an open floor plan, woodburning fireplace, and an attached 24x44 heated shop that leads to a 16x44 storage area continuing to a 20x32 commercial/retail space with office. This property is located on a corner lot on 1st Street across from the city park with views of beautiful Birch Lake. The possibilities are endless with this property. If you ever wanted to live where you work, rent out the retail space, or create an additional living space, this is the place for you. The home is walking distance to local shops and restaurants, the city park and swimming area, the Paul Bunyan Trail is across the street as well as the boat launch for Birch Lake. Enjoy all the Hackensack has to offer.