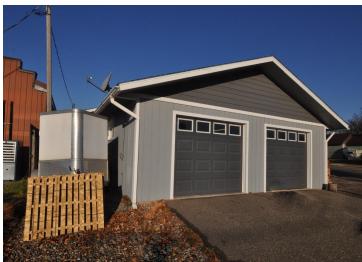

## **Description:**

One-level home with spacious workshop and commercial space in the heart of Hackensack. This property offers a 2 bedroom, 1-1/2 bath home with an attached 2 car garage. The home has an open floor plan, woodburning fireplace, and an attached 24x44 heated shop that leads to a 16x44 storage area continuing to a 20x32 commercial/retail space with office. This property is located on a corner lot on 1st Street across from the city park with views of beautiful Birch Lake. The possibilities are endless with this property. If you ever wanted to live where you work, rent out the retail space, or create an additional living space, this is the place for you. The home is walking distance to local shops and restaurants, the city park and swimming area, the Paul Bunyan Trail is across the street as well as the boat launch for Birch Lake. Enjoy all the Hackensack has to offer.