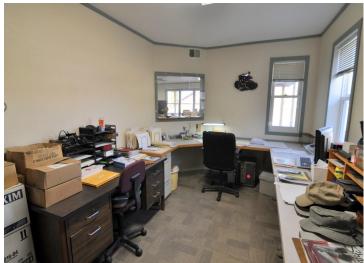

## **Description:**

One-level home with spacious workshop and commercial space in the heart of Hackensack. This property offers a 2 bedroom, 1-1/2 bath home with an attached 2 car garage. The home has an open floor plan, woodburning fireplace, and an attached 24x44 heated shop that leads to a 16x44 storage area continuing to a 20x32 commercial/retail space with office. This property is located on a corner lot on 1st Street across from the city park with views of beautiful Birch Lake. The possibilities are endless with this property. If you ever wanted to live where you work, rent out the retail space, or create an additional living space, this is the place for you. The home is walking distance to local shops and restaurants, the city park and swimming area, the Paul Bunyan Trail is across the street as well as the boat launch for Birch Lake. Enjoy all the Hackensack has to offer.