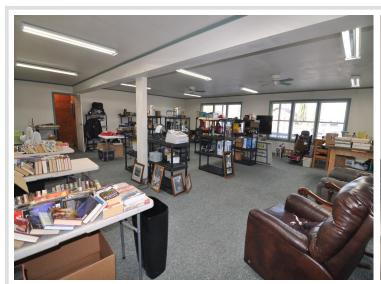

## **Description:**

One-level home with spacious workshop and commercial space in the heart of Hackensack. This property offers a 2 bedroom, 1-1/2 bath home with an attached 2 car garage. The home has an open floor plan, woodburning fireplace, and an attached 24x44 heated shop that leads to a 16x44 storage area continuing to a 20x32 commercial/retail space with office. This property is located on a corner lot on 1st Street across from the city park with views of beautiful Birch Lake. The possibilities are endless with this property. If you ever wanted to live where you work, rent out the retail space, or create an additional living space, this is the place for you. The home is walking distance to local shops and restaurants, the city park and swimming area, the Paul Bunyan Trail is across the street as well as the boat launch for Birch Lake. Enjoy all the Hackensack has to offer.