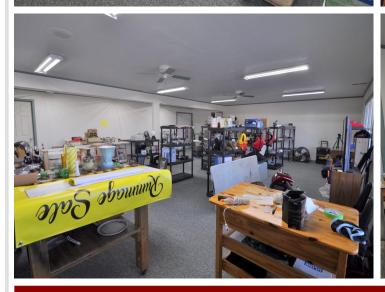

## **Description:**

One-level home with spacious workshop and commercial space in the heart of Hackensack. This property offers a 2 bedroom, 1-1/2 bath home with an attached 2 car garage. The home has an open floor plan, woodburning fireplace, and an attached 24x44 heated shop that leads to a 16x44 storage area continuing to a 20x32 commercial/retail space with office. This property is located on a corner lot on 1st Street across from the city park with views of beautiful Birch Lake. The possibilities are endless with this property. If you ever wanted to live where you work, rent out the retail space, or create an additional living space, this is the place for you. The home is walking distance to local shops and restaurants, the city park and swimming area, the Paul Bunyan Trail is across the street as well as the boat launch for Birch Lake. Enjoy all the Hackensack has to offer.