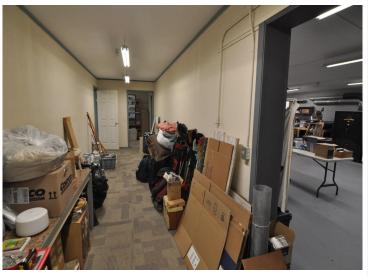

## **Description:**

One-level home with spacious workshop and commercial space in the heart of Hackensack. This property offers a 2 bedroom, 1-1/2 bath home with an attached 2 car garage. The home has an open floor plan, woodburning fireplace, and an attached 24x44 heated shop that leads to a 16x44 storage area continuing to a 20x32 commercial/retail space with office. This property is located on a corner lot on 1st Street across from the city park with views of beautiful Birch Lake. The possibilities are endless with this property. If you ever wanted to live where you work, rent out the retail space, or create an additional living space, this is the place for you. The home is walking distance to local shops and restaurants, the city park and swimming area, the Paul Bunyan Trail is across the street as well as the boat launch for Birch Lake. Enjoy all the Hackensack has to offer.