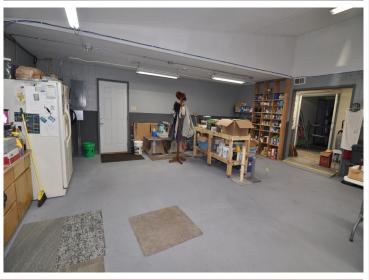

## **Description:**

One-level home with spacious workshop and commercial space in the heart of Hackensack. This property offers a 2 bedroom, 1-1/2 bath home with an attached 2 car garage. The home has an open floor plan, woodburning fireplace, and an attached 24x44 heated shop that leads to a 16x44 storage area continuing to a 20x32 commercial/retail space with office. This property is located on a corner lot on 1st Street across from the city park with views of beautiful Birch Lake. The possibilities are endless with this property. If you ever wanted to live where you work, rent out the retail space, or create an additional living space, this is the place for you. The home is walking distance to local shops and restaurants, the city park and swimming area, the Paul Bunyan Trail is across the street as well as the boat launch for Birch Lake. Enjoy all the Hackensack has to offer.