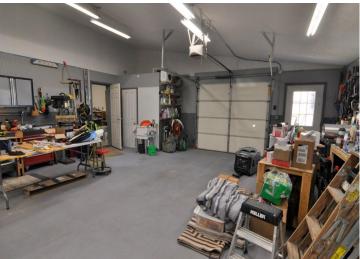

## **Description:**

One-level home with spacious workshop and commercial space in the heart of Hackensack. This property offers a 2 bedroom, 1-1/2 bath home with an attached 2 car garage. The home has an open floor plan, woodburning fireplace, and an attached 24x44 heated shop that leads to a 16x44 storage area continuing to a 20x32 commercial/retail space with office. This property is located on a corner lot on 1st Street across from the city park with views of beautiful Birch Lake. The possibilities are endless with this property. If you ever wanted to live where you work, rent out the retail space, or create an additional living space, this is the place for you. The home is walking distance to local shops and restaurants, the city park and swimming area, the Paul Bunyan Trail is across the street as well as the boat launch for Birch Lake. Enjoy all the Hackensack has to offer.