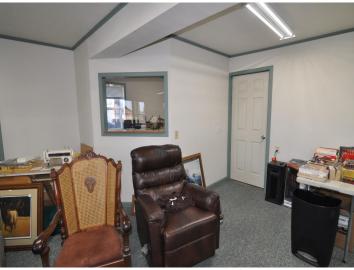

## **Description:**

One-level home with spacious workshop and commercial space in the heart of Hackensack. This property offers a 2 bedroom, 1-1/2 bath home with an attached 2 car garage. The home has an open floor plan, woodburning fireplace, and an attached 24x44 heated shop that leads to a 16x44 storage area continuing to a 20x32 commercial/retail space with office. This property is located on a corner lot on 1st Street across from the city park with views of beautiful Birch Lake. The possibilities are endless with this property. If you ever wanted to live where you work, rent out the retail space, or create an additional living space, this is the place for you. The home is walking distance to local shops and restaurants, the city park and swimming area, the Paul Bunyan Trail is across the street as well as the boat launch for Birch Lake. Enjoy all the Hackensack has to offer.