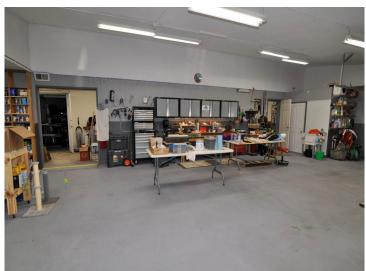

## **Description:**

One-level home with spacious workshop and commercial space in the heart of Hackensack. This property offers a 2 bedroom, 1-1/2 bath home with an attached 2 car garage. The home has an open floor plan, woodburning fireplace, and an attached 24x44 heated shop that leads to a 16x44 storage area continuing to a 20x32 commercial/retail space with office. This property is located on a corner lot on 1st Street across from the city park with views of beautiful Birch Lake. The possibilities are endless with this property. If you ever wanted to live where you work, rent out the retail space, or create an additional living space, this is the place for you. The home is walking distance to local shops and restaurants, the city park and swimming area, the Paul Bunyan Trail is across the street as well as the boat launch for Birch Lake. Enjoy all the Hackensack has to offer.