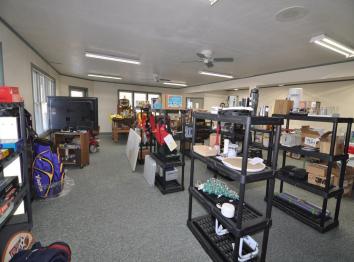

## **Description:**

One-level home with spacious workshop and commercial space in the heart of Hackensack. This property offers a 2 bedroom, 1-1/2 bath home with an attached 2 car garage. The home has an open floor plan, woodburning fireplace, and an attached 24x44 heated shop that leads to a 16x44 storage area continuing to a 20x32 commercial/retail space with office. This property is located on a corner lot on 1st Street across from the city park with views of beautiful Birch Lake. The possibilities are endless with this property. If you ever wanted to live where you work, rent out the retail space, or create an additional living space, this is the place for you. The home is walking distance to local shops and restaurants, the city park and swimming area, the Paul Bunyan Trail is across the street as well as the boat launch for Birch Lake. Enjoy all the Hackensack has to offer.