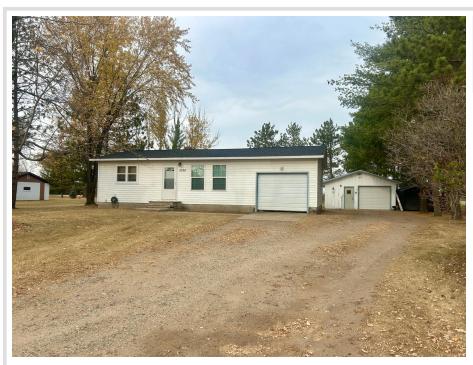

## **Description:**

The feel of the country with the convenience of town. That is what you feel with this nice home on Juniper Ave NW. Large 120 x 200 lot. Home has new vinyl siding and new shingles. Recent updates of exterior doors, some windows, fixtures and newer natural gas furnace makes for a low maintenance one story home. Main level laundry, clean basement, attached garage as well as a 20 x 24 detached garage. Private septic and well. Vaulted living room and kitchen ceilings. Huge backyard with apple and plum trees and grape vines. Come take a look.

## **Additional Details:**

Year Built 1970 Lot Acres 0.55 Lot Dimensions 120 x200

Garage Stalls 3 School District 2155 Taxes \$1,172 Taxes with Assessments \$1,172 Tax Year 2024

**Additional Features:** 