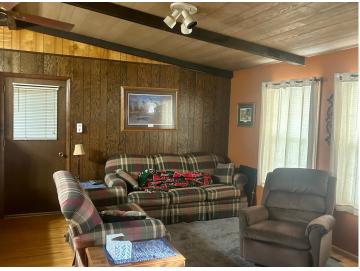

## **Description:**

The feel of the country with the convenience of town. That is what you feel with this nice home on Juniper Ave NW. Large 120 x 200 lot. Home has new vinyl siding and new shingles. Recent updates of exterior doors, some windows, fixtures and newer natural gas furnace makes for a low maintenance one story home. Main level laundry, clean basement, attached garage as well as a 20 x 24 detached garage. Private septic and well. Vaulted living room and kitchen ceilings. Huge backyard with apple and plum trees and grape vines. Come take a look.