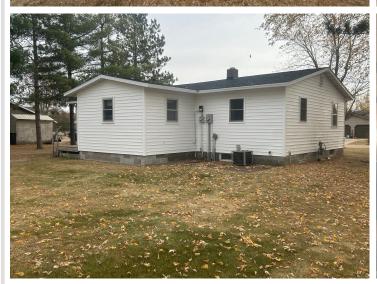

## **Description:**

The feel of the country with the convenience of town. That is what you feel with this nice home on Juniper Ave NW. Large 120 x 200 lot. Home has new vinyl siding and new shingles. Recent updates of exterior doors, some windows, fixtures and newer natural gas furnace makes for a low maintenance one story home. Main level laundry, clean basement, attached garage as well as a 20 x 24 detached garage. Private septic and well. Vaulted living room and kitchen ceilings. Huge backyard with apple and plum trees and grape vines. Come take a look.