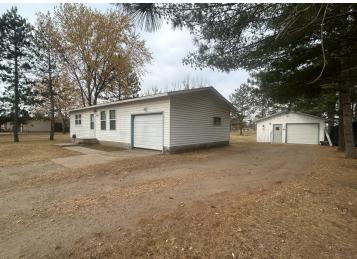

## **Description:**

The feel of the country with the convenience of town. That is what you feel with this nice home on Juniper Ave NW. Large 120 x 200 lot. Home has new vinyl siding and new shingles. Recent updates of exterior doors, some windows, fixtures and newer natural gas furnace makes for a low maintenance one story home. Main level laundry, clean basement, attached garage as well as a 20 x 24 detached garage. Private septic and well. Vaulted living room and kitchen ceilings. Huge backyard with apple and plum trees and grape vines. Come take a look.

## **Additional Details:**

Year Built 1970 Lot Acres 0.55 Lot Dimensions 120 x200

Garage Stalls 3 School District 2155 Taxes \$1,172 Taxes with Assessments \$1,172 Tax Year 2024

**Additional Features:** 