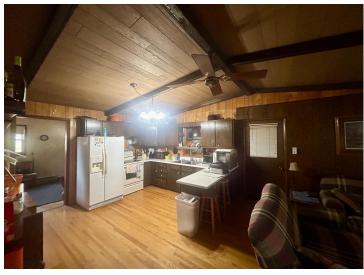

## **Description:**

The feel of the country with the convenience of town. That is what you feel with this nice home on Juniper Ave NW. Large 120 x 200 lot. Home has new vinyl siding and new shingles. Recent updates of exterior doors, some windows, fixtures and newer natural gas furnace makes for a low maintenance one story home. Main level laundry, clean basement, attached garage as well as a 20 x 24 detached garage. Private septic and well. Vaulted living room and kitchen ceilings. Huge backyard with apple and plum trees and grape vines. Come take a look.