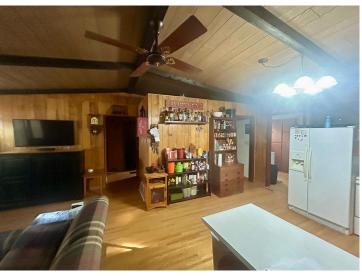

## **Description:**

The feel of the country with the convenience of town. That is what you feel with this nice home on Juniper Ave NW. Large 120 x 200 lot. Home has new vinyl siding and new shingles. Recent updates of exterior doors, some windows, fixtures and newer natural gas furnace makes for a low maintenance one story home. Main level laundry, clean basement, attached garage as well as a 20 x 24 detached garage. Private septic and well. Vaulted living room and kitchen ceilings. Huge backyard with apple and plum trees and grape vines. Come take a look.