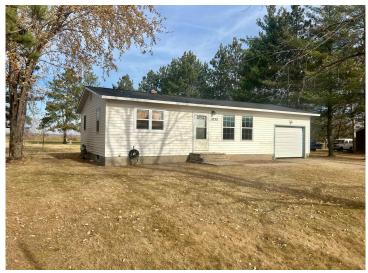

## **Description:**

The feel of the country with the convenience of town. That is what you feel with this nice home on Juniper Ave NW. Large 120 x 200 lot. Home has new vinyl siding and new shingles. Recent updates of exterior doors, some windows, fixtures and newer natural gas furnace makes for a low maintenance one story home. Main level laundry, clean basement, attached garage as well as a 20 x 24 detached garage. Private septic and well. Vaulted living room and kitchen ceilings. Huge backyard with apple and plum trees and grape vines. Come take a look.

## **Additional Details:**

Year Built 1970 Lot Acres 0.55 Lot Dimensions 120 x200

Garage Stalls 3 School District 2155 Taxes \$1,172 Taxes with Assessments \$1,172 Tax Year 2024

**Additional Features:** 