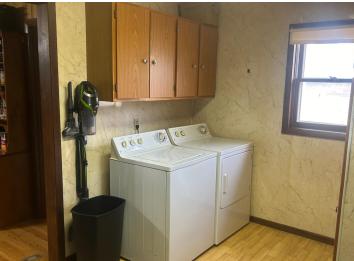

## **Description:**

The feel of the country with the convenience of town. That is what you feel with this nice home on Juniper Ave NW. Large 120 x 200 lot. Home has new vinyl siding and new shingles. Recent updates of exterior doors, some windows, fixtures and newer natural gas furnace makes for a low maintenance one story home. Main level laundry, clean basement, attached garage as well as a 20 x 24 detached garage. Private septic and well. Vaulted living room and kitchen ceilings. Huge backyard with apple and plum trees and grape vines. Come take a look.