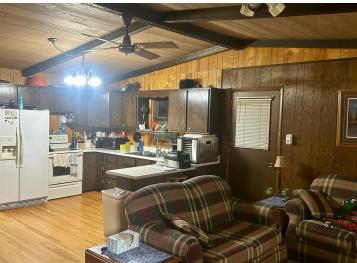

## **Description:**

The feel of the country with the convenience of town. That is what you feel with this nice home on Juniper Ave NW. Large 120 x 200 lot. Home has new vinyl siding and new shingles. Recent updates of exterior doors, some windows, fixtures and newer natural gas furnace makes for a low maintenance one story home. Main level laundry, clean basement, attached garage as well as a 20 x 24 detached garage. Private septic and well. Vaulted living room and kitchen ceilings. Huge backyard with apple and plum trees and grape vines. Come take a look.