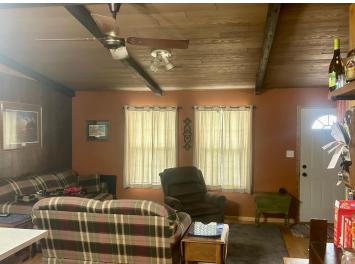

## **Description:**

The feel of the country with the convenience of town. That is what you feel with this nice home on Juniper Ave NW. Large 120 x 200 lot. Home has new vinyl siding and new shingles. Recent updates of exterior doors, some windows, fixtures and newer natural gas furnace makes for a low maintenance one story home. Main level laundry, clean basement, attached garage as well as a 20 x 24 detached garage. Private septic and well. Vaulted living room and kitchen ceilings. Huge backyard with apple and plum trees and grape vines. Come take a look.