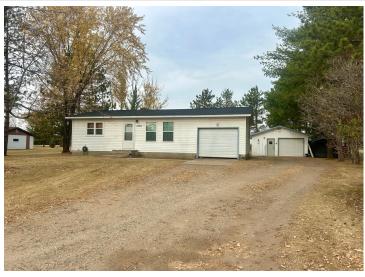

## **Description:**

The feel of the country with the convenience of town. That is what you feel with this nice home on Juniper Ave NW. Large 120 x 200 lot. Home has new vinyl siding and new shingles. Recent updates of exterior doors, some windows, fixtures and newer natural gas furnace makes for a low maintenance one story home. Main level laundry, clean basement, attached garage as well as a 20 x 24 detached garage. Private septic and well. Vaulted living room and kitchen ceilings. Huge backyard with apple and plum trees and grape vines. Come take a look.

## **Additional Details:**

Year Built 1970 Lot Acres 0.55 Lot Dimensions 120 x200

Garage Stalls 3 School District 2155 Taxes \$1,172 Taxes with Assessments \$1,172 Tax Year 2024

**Additional Features:** 