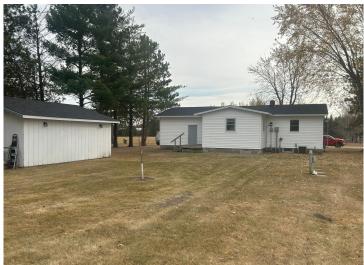

## **Description:**

The feel of the country with the convenience of town. That is what you feel with this nice home on Juniper Ave NW. Large 120 x 200 lot. Home has new vinyl siding and new shingles. Recent updates of exterior doors, some windows, fixtures and newer natural gas furnace makes for a low maintenance one story home. Main level laundry, clean basement, attached garage as well as a 20 x 24 detached garage. Private septic and well. Vaulted living room and kitchen ceilings. Huge backyard with apple and plum trees and grape vines. Come take a look.

## **Additional Details:**

Year Built 1970 Lot Acres 0.55 Lot Dimensions 120 x200

Garage Stalls 3 School District 2155 Taxes \$1,172 Taxes with Assessments \$1,172 Tax Year 2024

**Additional Features:** 