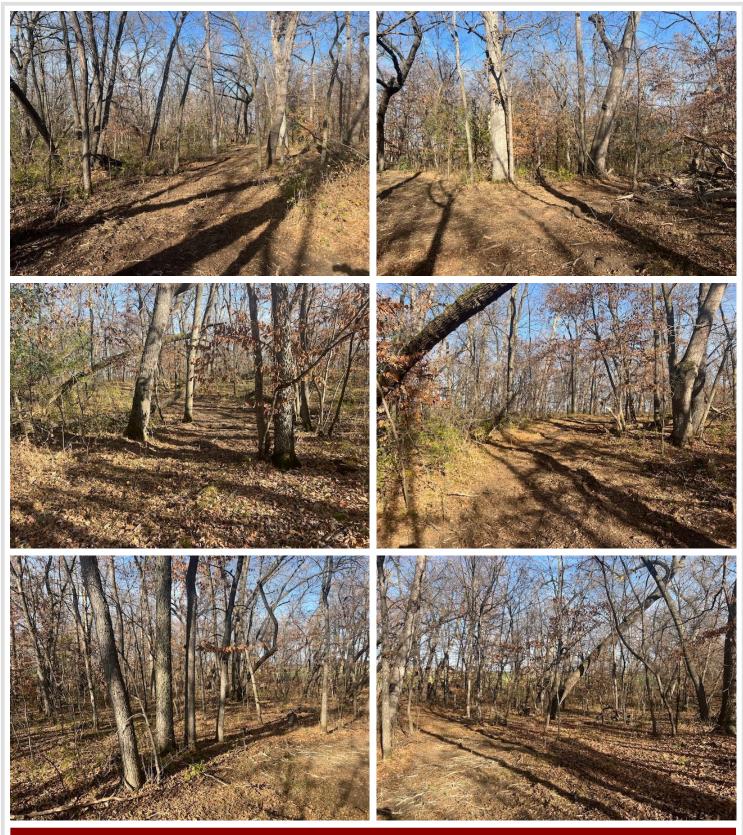

#### **Description:**

5 heavily wooded acres, Huge mature oaks in various spots, Pines and Hackberry also. Multiple level building site. Excellent location to surrounding communities! righ in the middle of Perham, Ottertail, and New York Mills. Blank slate with No Covenants. Hurry! Property like this is getting hard to find.