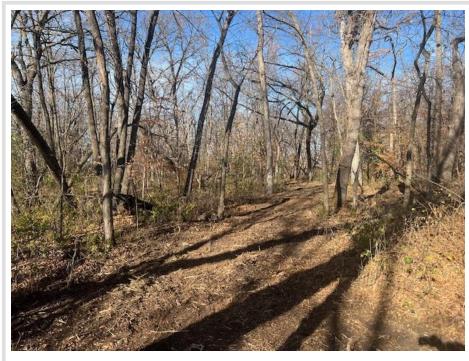

#### **Description:**

5 heavily wooded acres, Huge mature oaks in various spots, Pines and Hackberry also. Multiple level building site. Excellent location to surrounding communities! righ in the middle of Perham, Ottertail, and New York Mills. Blank slate with No Covenants. Hurry! Property like this is getting hard to find.