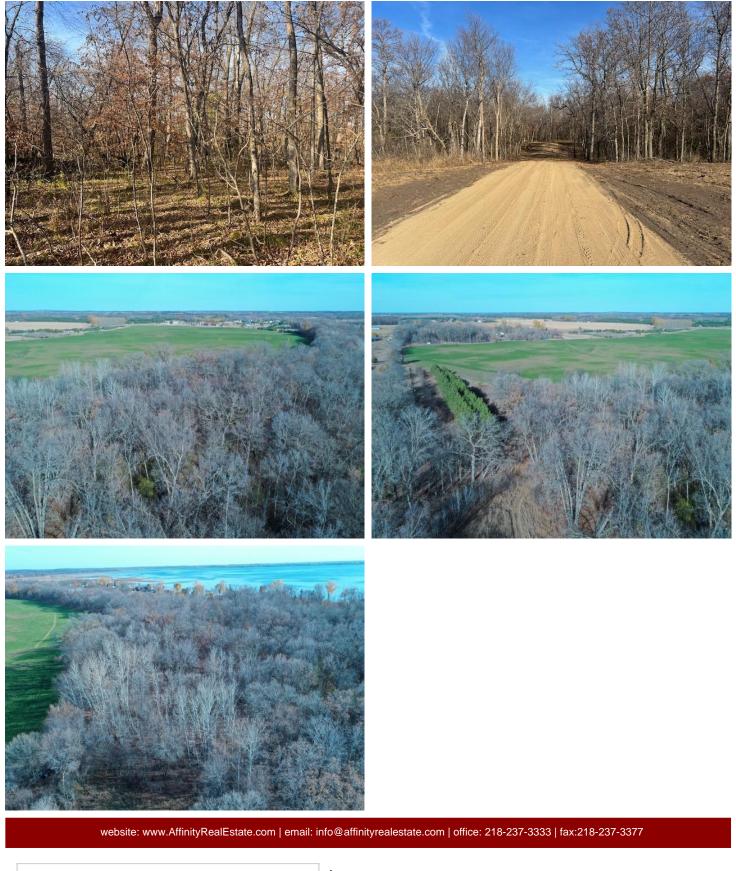

#### **Description:**

5 heavily wooded acres, Huge mature oaks in various spots, Pines and Hackberry also. Multiple level building site. Excellent location to surrounding communities! righ in the middle of Perham, Ottertail, and New York Mills. Blank slate with No Covenants. Hurry! Property like this is getting hard to find.

## **Driving Directions:**

Hwy 78 between Perham and Ottertail, Co Rd 14 East to 453rd to Plentywood Rd. Follow through end of culdesac.

Listed By: New Horizons Realty Of Perham

Affinity Real Estate Inc. participates in the Regional Multiple Listing Service of Minnesota, Inc Broker Reciprocity (sm) program, allowing us to display other broker's listings on our website. All properties are subject to prior sale, change or withdrawal.