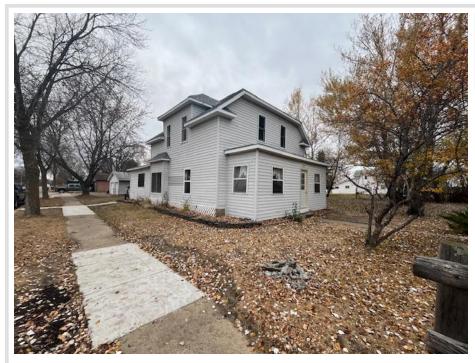

#### **Description:**

Spacious 5-bedroom, 2-bath home on a large corner lot. Features include a detached 2-stall garage and a massive 54 x 65 shop with a 12 x 12 door, perfect for projects or storage. Recent upgrades include new shingles on home, furnace, and hot water heater. Enjoy outdoor gatherings in a well-designed entertainment area. Ideal for families and hobbyists alike!

#### Additional Details:

| Year Built             | 1918    |
|------------------------|---------|
| Lot Acres              | 0.34    |
| Lot Dimensions         | 100x150 |
| Garage Stalls          | 2       |
| School District        | 2170    |
| Taxes                  | \$54    |
| Taxes with Assessments | \$54    |
| Tax Year               | 2024    |