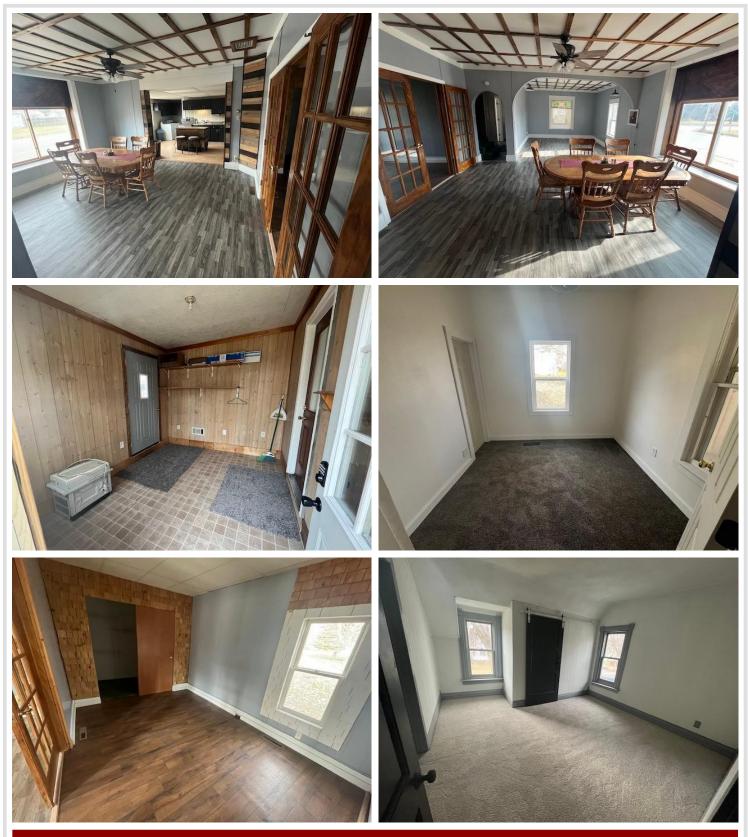

#### **Description:**

Spacious 5-bedroom, 2-bath home on a large corner lot. Features include a detached 2-stall garage and a massive 54 x 65 shop with a 12 x 12 door, perfect for projects or storage. Recent upgrades include new shingles on home, furnace, and hot water heater. Enjoy outdoor gatherings in a well-designed entertainment area. Ideal for families and hobbyists alike!