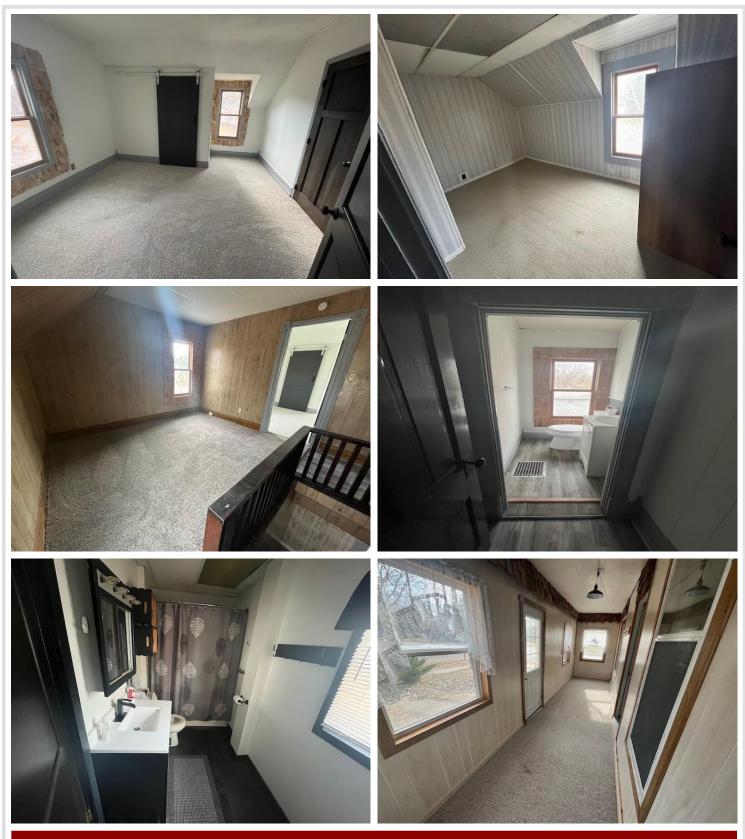

#### **Description:**

Spacious 5-bedroom, 2-bath home on a large corner lot. Features include a detached 2-stall garage and a massive 54 x 65 shop with a 12 x 12 door, perfect for projects or storage. Recent upgrades include new shingles on home, furnace, and hot water heater. Enjoy outdoor gatherings in a well-designed entertainment area. Ideal for families and hobbyists alike!