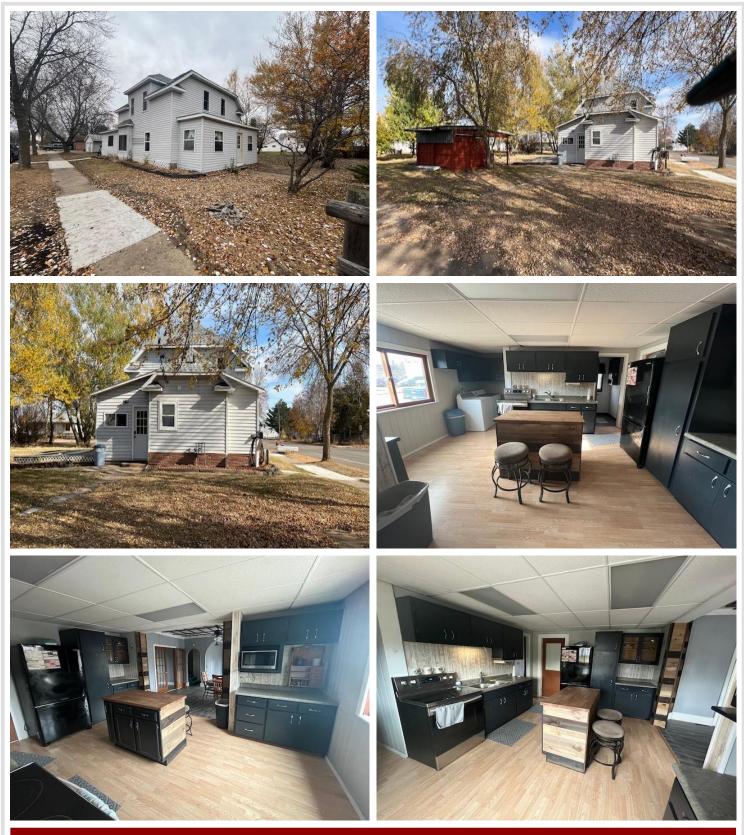

#### **Description:**

Spacious 5-bedroom, 2-bath home on a large corner lot. Features include a detached 2-stall garage and a massive 54 x 65 shop with a 12 x 12 door, perfect for projects or storage. Recent upgrades include new shingles on home, furnace, and hot water heater. Enjoy outdoor gatherings in a well-designed entertainment area. Ideal for families and hobbyists alike!