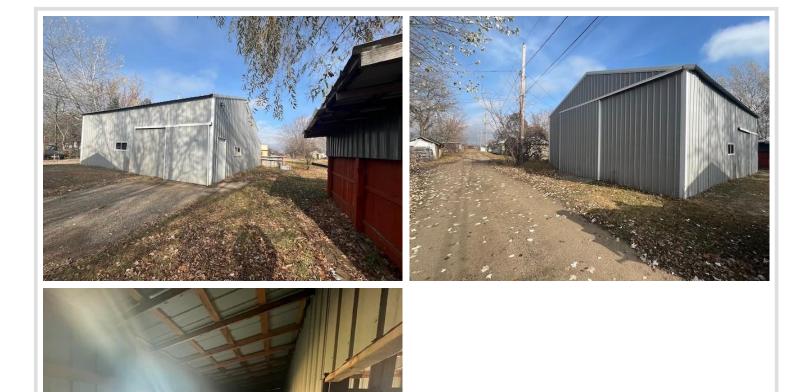

#### **Description:**

Spacious 5-bedroom, 2-bath home on a large corner lot. Features include a detached 2-stall garage and a massive 54 x 65 shop with a 12 x 12 door, perfect for projects or storage. Recent upgrades include new shingles on home, furnace, and hot water heater. Enjoy outdoor gatherings in a well-designed entertainment area. Ideal for families and hobbyists alike!