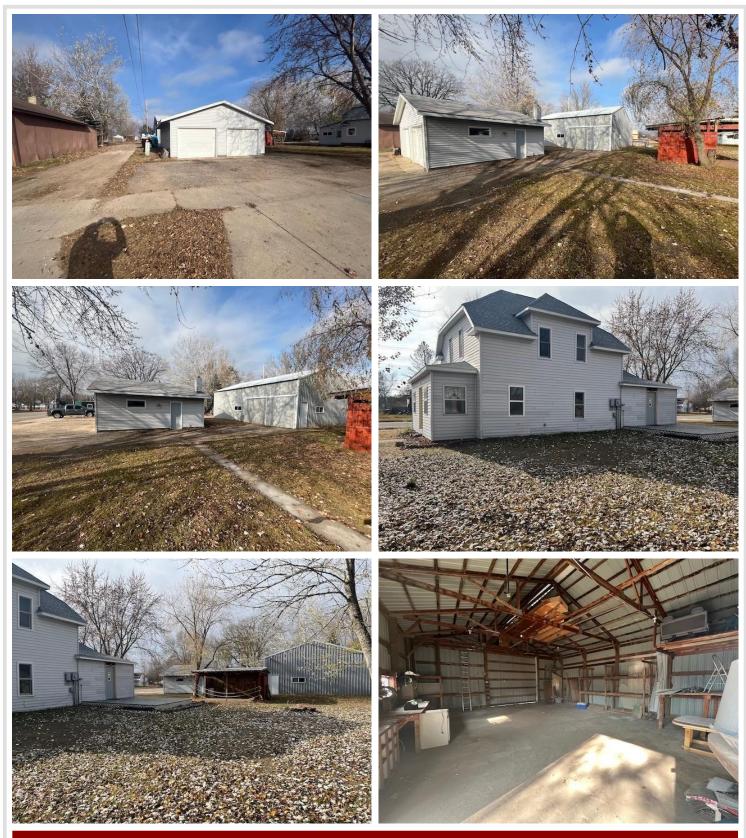

#### **Description:**

Spacious 5-bedroom, 2-bath home on a large corner lot. Features include a detached 2-stall garage and a massive 54 x 65 shop with a 12 x 12 door, perfect for projects or storage. Recent upgrades include new shingles on home, furnace, and hot water heater. Enjoy outdoor gatherings in a well-designed entertainment area. Ideal for families and hobbyists alike!

#### Additional Details:

| Year Built             | 1918    |
|------------------------|---------|
| Lot Acres              | 0.34    |
| Lot Dimensions         | 100x150 |
| Garage Stalls          | 2       |
| School District        | 2170    |
| Taxes                  | \$54    |
| Taxes with Assessments | \$54    |
| Tax Year               | 2024    |

#### Additional Features:

Basement: Crawl Space Fuel: Natural Gas Garage: 2 Heat: Forced Air Sewer: City Sewer/Connected Water: City Water/Connected Air Conditioning: Window Unit(s)