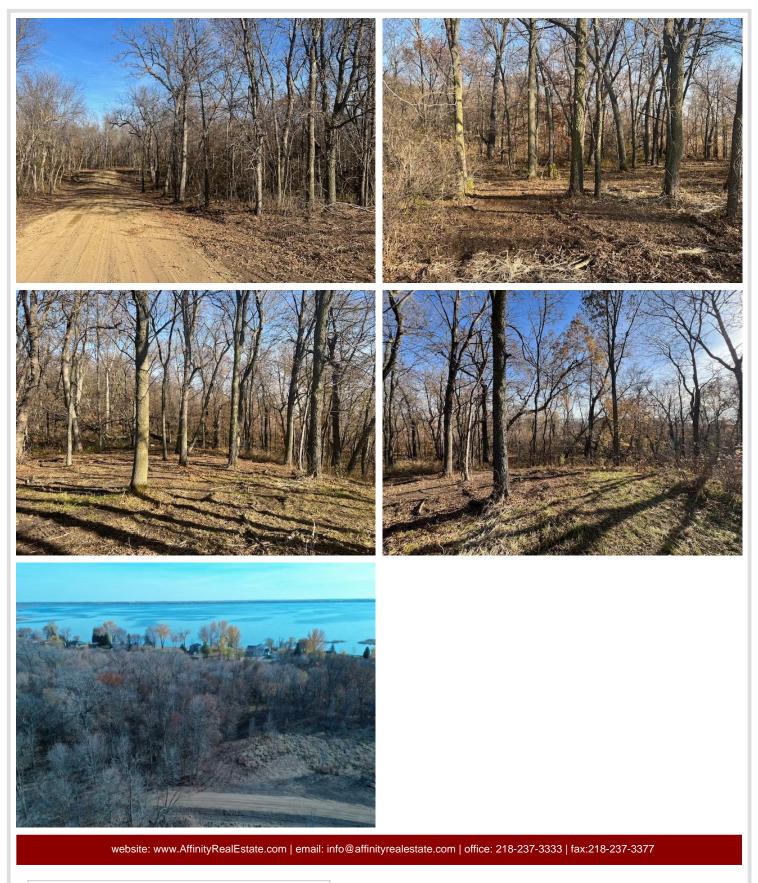

## **Description:**

Great Location between Perham, Ottertail, and New York Mills. Beautiful woods with mature Oak, and Hackberry. Level and sloped building sites. Could make a good walkout if wanted or a slab on grade homesite? With minimal tree trimming you will have a lake view from the homesite. This is an Outstanding building site in a perfect location.