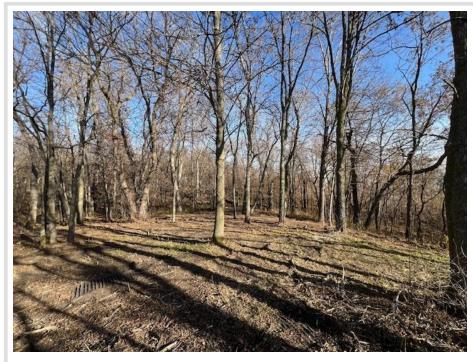

## **Description:**

Great Location between Perham, Ottertail, and New York Mills. Beautiful woods with mature Oak, and Hackberry. Level and sloped building sites. Could make a good walkout if wanted or a slab on grade homesite? With minimal tree trimming you will have a lake view from the homesite. This is an Outstanding building site in a perfect location.