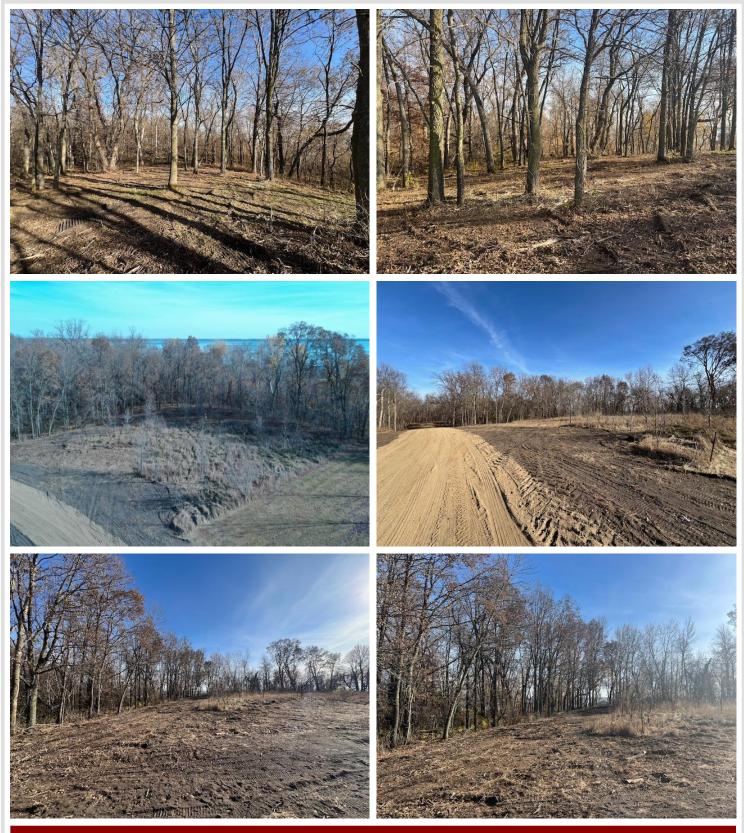

## **Description:**

Great Location between Perham, Ottertail, and New York Mills. Beautiful woods with mature Oak, and Hackberry. Level and sloped building sites. Could make a good walkout if wanted or a slab on grade homesite? With minimal tree trimming you will have a lake view from the homesite. This is an Outstanding building site in a perfect location.