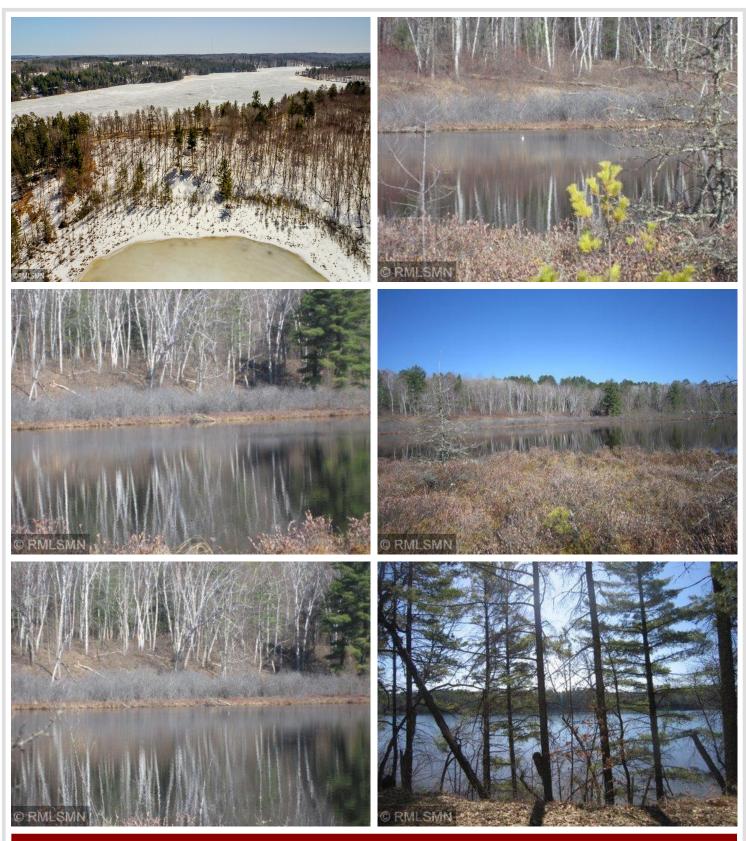

## **Description:**

Serene, private, peaceful. 2.8 ac on a private wildlife pond. The view is incredible. Nicely wooded, including numerous old growth red and white pines. Parklike, this is a setting you have to see to appreciate. Plus, your own 417ft of frontage on Long Lake just across the road. Located only 2 mi to downtown Walker. Also, adjoins public lands and is a stone's throw to the Heartland Trail. The strip fronting on Long Lake is narrow and does have a steep embankment that would require a stairway, however you do own 417 ft of private frontage. There is a flat area on the southern end that provides room for a firepit, picnic and docking area. The building site overlooking the pond is simply breathtaking. Very rare piece of property. Additional adjacent East Tract (2.2 ac, 290' frontage) is available \$125k.