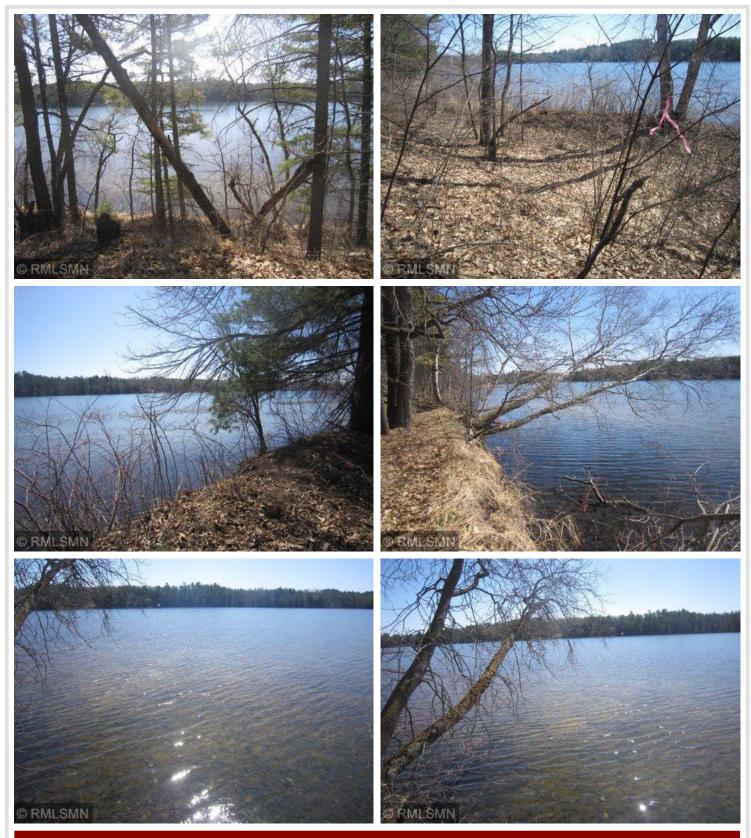

## **Description:**

Serene, private, peaceful. 2.8 ac on a private wildlife pond. The view is incredible. Nicely wooded, including numerous old growth red and white pines. Parklike, this is a setting you have to see to appreciate. Plus, your own 417ft of frontage on Long Lake just across the road. Located only 2 mi to downtown Walker. Also, adjoins public lands and is a stone's throw to the Heartland Trail. The strip fronting on Long Lake is narrow and does have a steep embankment that would require a stairway, however you do own 417 ft of private frontage. There is a flat area on the southern end that provides room for a firepit, picnic and docking area. The building site overlooking the pond is simply breathtaking. Very rare piece of property. Additional adjacent East Tract (2.2 ac, 290' frontage) is available \$125k.