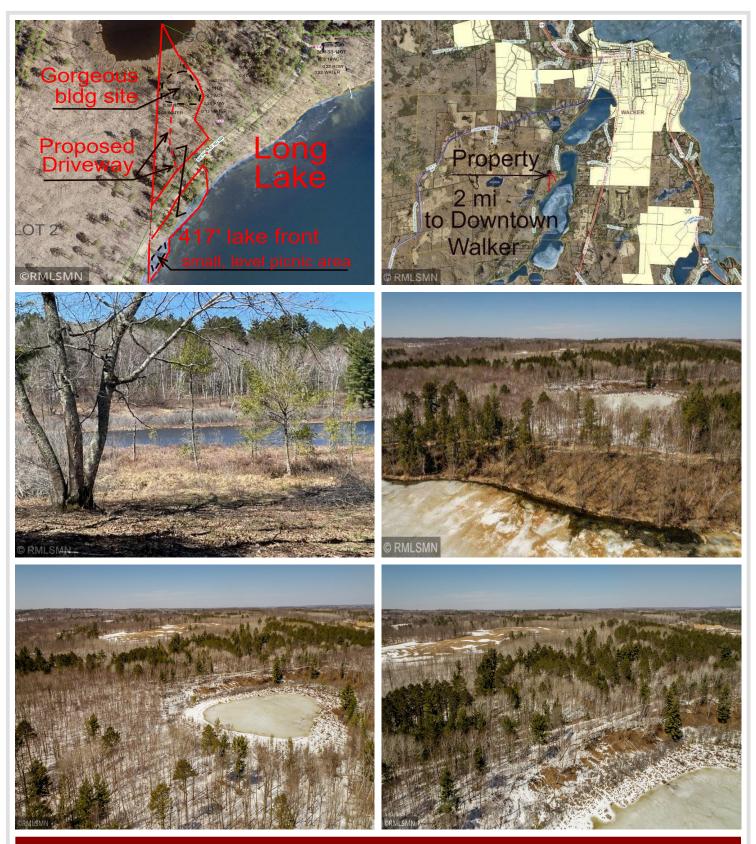

## **Description:**

Serene, private, peaceful. 2.8 ac on a private wildlife pond. The view is incredible. Nicely wooded, including numerous old growth red and white pines. Parklike, this is a setting you have to see to appreciate. Plus, your own 417ft of frontage on Long Lake just across the road. Located only 2 mi to downtown Walker. Also, adjoins public lands and is a stone's throw to the Heartland Trail. The strip fronting on Long Lake is narrow and does have a steep embankment that would require a stairway, however you do own 417 ft of private frontage. There is a flat area on the southern end that provides room for a firepit, picnic and docking area. The building site overlooking the pond is simply breathtaking. Very rare piece of property. Additional adjacent East Tract (2.2 ac, 290' frontage) is available \$125k.

## **Driving Directions:**

1 block north of downtown Walker on Hwy 371, turn left on County Road 12 (Jimmy's Restaurant) follow approx 1.2 miles, turn on Sixth Lake Rd, follow approx .8 miles to property on both sides of Sixth Lake Rd, signs on properties.