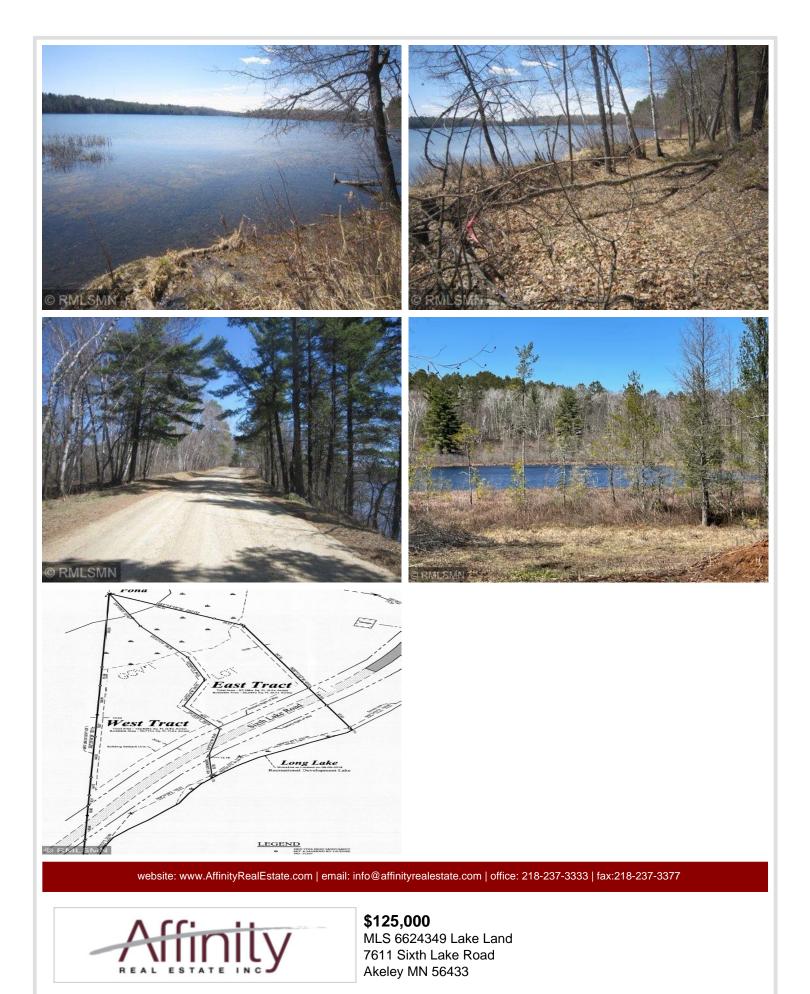

## **Description:**

Serene, private, peaceful. 2.8 ac on a private wildlife pond. The view is incredible. Nicely wooded, including numerous old growth red and white pines. Parklike, this is a setting you have to see to appreciate. Plus, your own 417ft of frontage on Long Lake just across the road. Located only 2 mi to downtown Walker. Also, adjoins public lands and is a stone's throw to the Heartland Trail. The strip fronting on Long Lake is narrow and does have a steep embankment that would require a stairway, however you do own 417 ft of private frontage. There is a flat area on the southern end that provides room for a firepit, picnic and docking area. The building site overlooking the pond is simply breathtaking. Very rare piece of property. Additional adjacent East Tract (2.2 ac, 290' frontage) is available \$125k.

## Additional Details:

| Lot Acres              | 2.8             |
|------------------------|-----------------|
| Lot Dimensions         | 417x620x107x530 |
| School District        | 113             |
| Taxes                  | (unreported)    |
| Taxes with Assessments | (unreported)    |
| Tax Year               | 2024            |