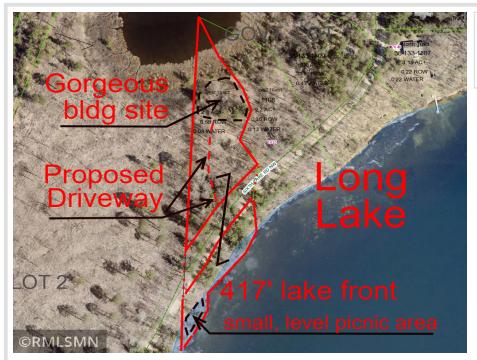

## **Description:**

Serene, private, peaceful. 2.8 ac on a private wildlife pond. The view is incredible. Nicely wooded, including numerous old growth red and white pines. Parklike, this is a setting you have to see to appreciate. Plus, your own 417ft of frontage on Long Lake just across the road. Located only 2 mi to downtown Walker. Also, adjoins public lands and is a stone's throw to the Heartland Trail. The strip fronting on Long Lake is narrow and does have a steep embankment that would require a stairway, however you do own 417 ft of private frontage. There is a flat area on the southern end that provides room for a firepit, picnic and docking area. The building site overlooking the pond is simply breathtaking. Very rare piece of property. Additional adjacent East Tract (2.2 ac, 290' frontage) is available \$125k.

## Additional Details:

| Lot Acres              | 2.8             |
|------------------------|-----------------|
| Lot Dimensions         | 417x620x107x530 |
| School District        | 113             |
| Taxes                  | (unreported)    |
| Taxes with Assessments | (unreported)    |
| Tax Year               | 2024            |