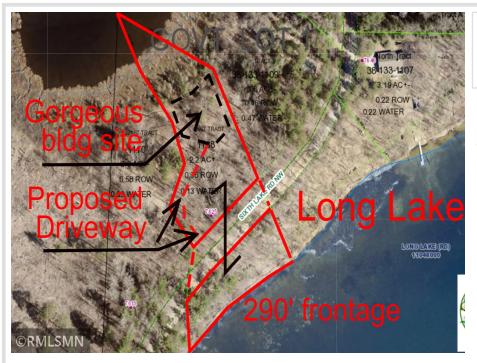

## **Description:**

Serene, private, peaceful. 2.2 ac on a private wildlife pond. The view is incredible. Nicely wooded, including numerous old growth red and white pines. Parklike, this is a setting you have to see to appreciate. Plus, your own 290ft of frontage on Long Lake just across the road. Located only 2 mi to downtown Walker. Also, sets a stone's throw from public lands the Heartland Trail. The strip fronting on Long Lake is narrow and does have a steep embankment that would require a stairway, however you do own 290ft of private frontage. The building site overlooking the pond is simply breathtaking. Very rare piece of property. Additional adjacent West Tract (2.8 ac, 417' frontage) is available \$125k.

## **Additional Details:**

Lot Acres 2.2

Lot Dimensions 290x590x100x535

School District 113

Taxes (unreported)
Taxes with Assessments (unreported)

Tax Year 2024