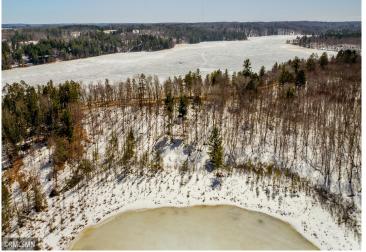

## **Description:**

Serene, private, peaceful. 2.2 ac on a private wildlife pond. The view is incredible. Nicely wooded, including numerous old growth red and white pines. Parklike, this is a setting you have to see to appreciate. Plus, your own 290ft of frontage on Long Lake just across the road. Located only 2 mi to downtown Walker. Also, sets a stone's throw from public lands the Heartland Trail. The strip fronting on Long Lake is narrow and does have a steep embankment that would require a stairway, however you do own 290ft of private frontage. The building site overlooking the pond is simply breathtaking. Very rare piece of property. Additional adjacent West Tract (2.8 ac, 417' frontage) is available \$125k.