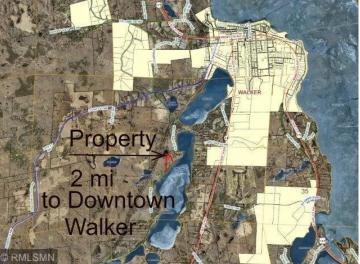

## **Driving Directions:**

1 block north of downtown Walker on Hwy 371, turn left on County Road 12 (Jimmy's Restaurant) follow approx 1.2 miles, turn on Sixth Lake Rd, follow approx .8 miles to property on both sides of Sixth Lake Rd, signs on properties.