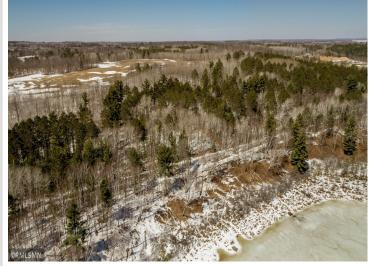

## **Description:**

Serene, private, peaceful. 2.2 ac on a private wildlife pond. The view is incredible. Nicely wooded, including numerous old growth red and white pines. Parklike, this is a setting you have to see to appreciate. Plus, your own 290ft of frontage on Long Lake just across the road. Located only 2 mi to downtown Walker. Also, sets a stone's throw from public lands the Heartland Trail. The strip fronting on Long Lake is narrow and does have a steep embankment that would require a stairway, however you do own 290ft of private frontage. The building site overlooking the pond is simply breathtaking. Very rare piece of property. Additional adjacent West Tract (2.8 ac, 417' frontage) is available \$125k.