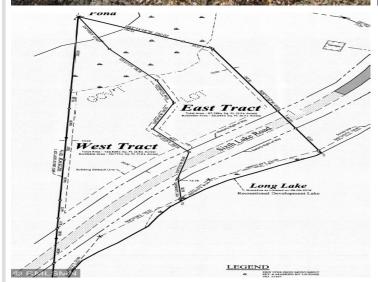

## **Description:**

Serene, private, peaceful. 2.2 ac on a private wildlife pond. The view is incredible. Nicely wooded, including numerous old growth red and white pines. Parklike, this is a setting you have to see to appreciate. Plus, your own 290ft of frontage on Long Lake just across the road. Located only 2 mi to downtown Walker. Also, sets a stone's throw from public lands the Heartland Trail. The strip fronting on Long Lake is narrow and does have a steep embankment that would require a stairway, however you do own 290ft of private frontage. The building site overlooking the pond is simply breathtaking. Very rare piece of property. Additional adjacent West Tract (2.8 ac, 417' frontage) is available \$125k.

## **Additional Details:**

Lot Acres 2.2

Lot Dimensions 290x590x100x535

School District 113

Taxes (unreported)
Taxes with Assessments (unreported)

Tax Year 2024

## **Driving Directions:**

1 block north of downtown Walker on Hwy 371, turn left on County Road 12 (Jimmy's Restaurant) follow approx 1.2 miles, turn on Sixth Lake Rd, follow approx .8 miles to property on both sides of Sixth Lake Rd, signs on properties.