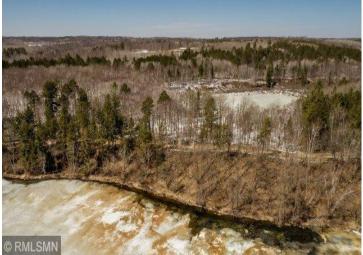

## **Description:**

Serene, private, peaceful. 2.2 ac on a private wildlife pond. The view is incredible. Nicely wooded, including numerous old growth red and white pines. Parklike, this is a setting you have to see to appreciate. Plus, your own 290ft of frontage on Long Lake just across the road. Located only 2 mi to downtown Walker. Also, sets a stone's throw from public lands the Heartland Trail. The strip fronting on Long Lake is narrow and does have a steep embankment that would require a stairway, however you do own 290ft of private frontage. The building site overlooking the pond is simply breathtaking. Very rare piece of property. Additional adjacent West Tract (2.8 ac, 417' frontage) is available \$125k.