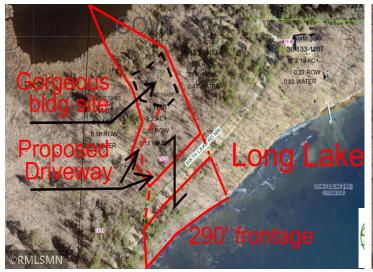

## **Description:**

Serene, private, peaceful. 2.2 ac on a private wildlife pond. The view is incredible. Nicely wooded, including numerous old growth red and white pines. Parklike, this is a setting you have to see to appreciate. Plus, your own 290ft of frontage on Long Lake just across the road. Located only 2 mi to downtown Walker. Also, sets a stone's throw from public lands the Heartland Trail. The strip fronting on Long Lake is narrow and does have a steep embankment that would require a stairway, however you do own 290ft of private frontage. The building site overlooking the pond is simply breathtaking. Very rare piece of property. Additional adjacent West Tract (2.8 ac, 417' frontage) is available \$125k.

## **Additional Details:**

Lot Acres 2.2

Lot Dimensions 290x590x100x535

School District 113

Taxes (unreported)
Taxes with Assessments (unreported)

Tax Year 2024