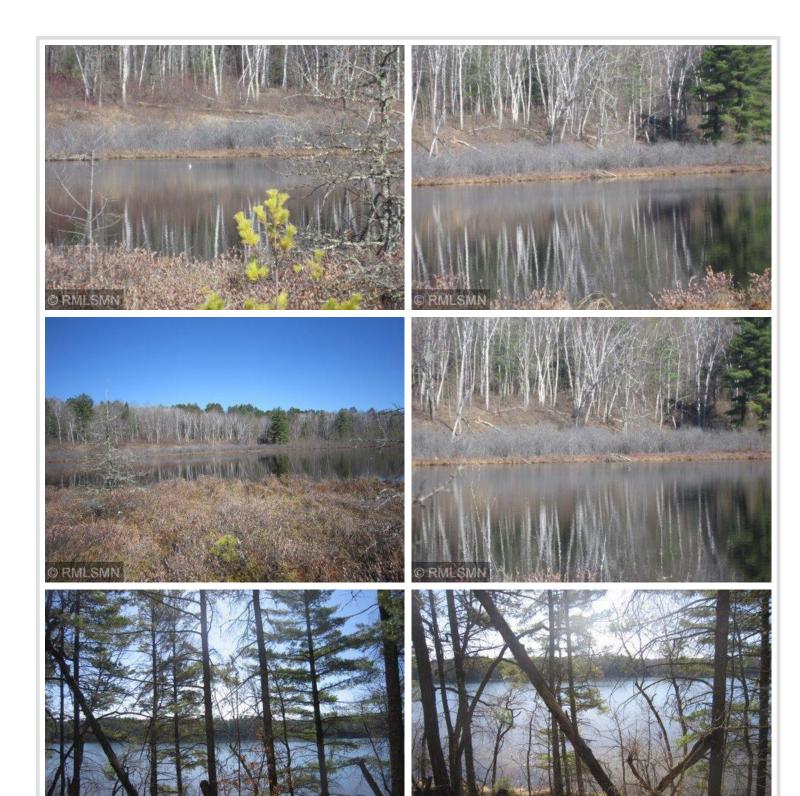

## **Description:**

Serene, private, peaceful. 2.2 ac on a private wildlife pond. The view is incredible. Nicely wooded, including numerous old growth red and white pines. Parklike, this is a setting you have to see to appreciate. Plus, your own 290ft of frontage on Long Lake just across the road. Located only 2 mi to downtown Walker. Also, sets a stone's throw from public lands the Heartland Trail. The strip fronting on Long Lake is narrow and does have a steep embankment that would require a stairway, however you do own 290ft of private frontage. The building site overlooking the pond is simply breathtaking. Very rare piece of property. Additional adjacent West Tract (2.8 ac, 417' frontage) is available \$125k.