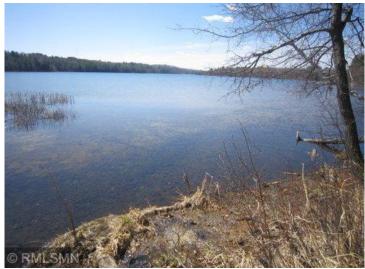

## **Description:**

Serene, private, peaceful. 2.2 ac on a private wildlife pond. The view is incredible. Nicely wooded, including numerous old growth red and white pines. Parklike, this is a setting you have to see to appreciate. Plus, your own 290ft of frontage on Long Lake just across the road. Located only 2 mi to downtown Walker. Also, sets a stone's throw from public lands the Heartland Trail. The strip fronting on Long Lake is narrow and does have a steep embankment that would require a stairway, however you do own 290ft of private frontage. The building site overlooking the pond is simply breathtaking. Very rare piece of property. Additional adjacent West Tract (2.8 ac, 417' frontage) is available \$125k.