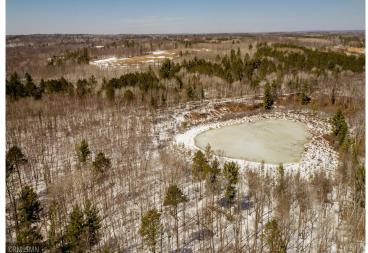

## **Description:**

Serene, private, peaceful. 2.2 ac on a private wildlife pond. The view is incredible. Nicely wooded, including numerous old growth red and white pines. Parklike, this is a setting you have to see to appreciate. Plus, your own 290ft of frontage on Long Lake just across the road. Located only 2 mi to downtown Walker. Also, sets a stone's throw from public lands the Heartland Trail. The strip fronting on Long Lake is narrow and does have a steep embankment that would require a stairway, however you do own 290ft of private frontage. The building site overlooking the pond is simply breathtaking. Very rare piece of property. Additional adjacent West Tract (2.8 ac, 417' frontage) is available \$125k.