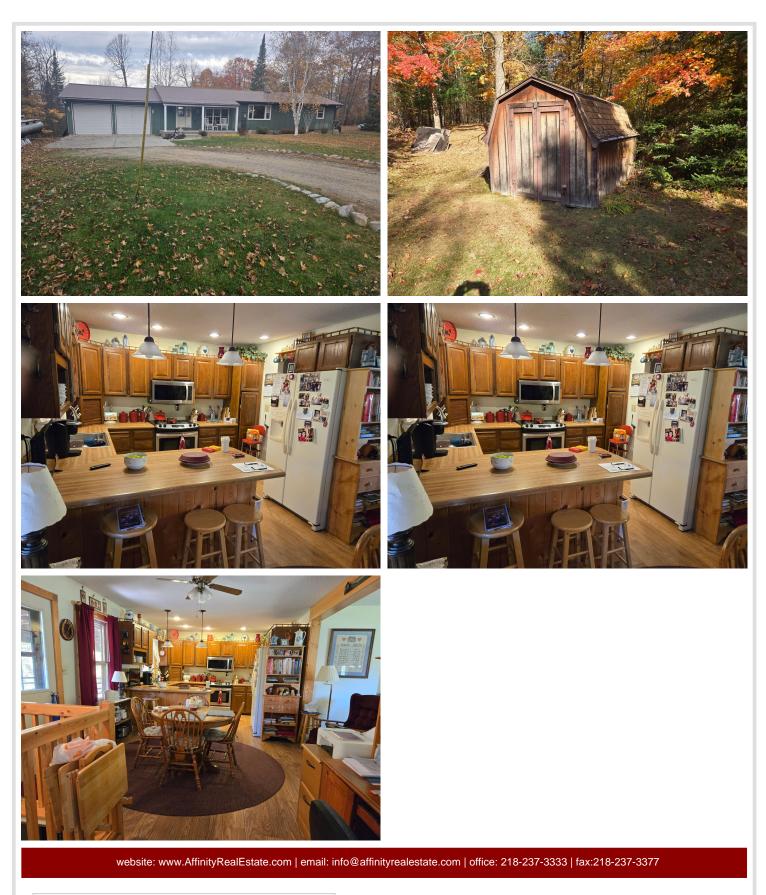

# \$375,000

1,800 sq ft 3 bedrooms 2 baths

3843 Interlachen Drive Hackensack MN 56452

Waterfront: Lost Lake (Woodrow Twp.)

Status: Pending

**\$375,000** MLS 6624474 Lake Home 3843 Interlachen Drive Hackensack MN 56452