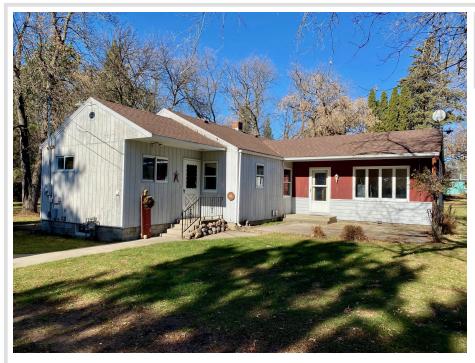

# \$189,900

1,012 sq ft 2 bedrooms 1 baths

1627 Lakeview Drive Bemidji MN 56601

Status: Active

### **Description:**

Make this feel like home! Situated on a large wooded lot close to town. Open floor plan with large living and dining room areas to gather. 2+ bedroom/1 bath. Detached garage with lean-to and attic storage.