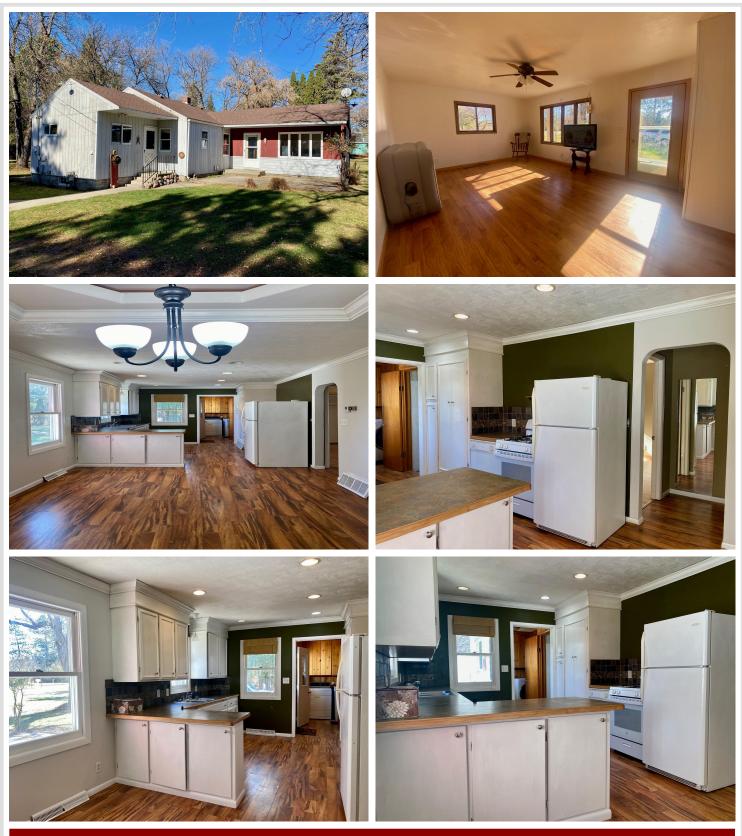

### **Description:**

Make this feel like home! Situated on a large wooded lot close to town. Open floor plan with large living and dining room areas to gather. 2+ bedroom/1 bath. Detached garage with lean-to and attic storage.