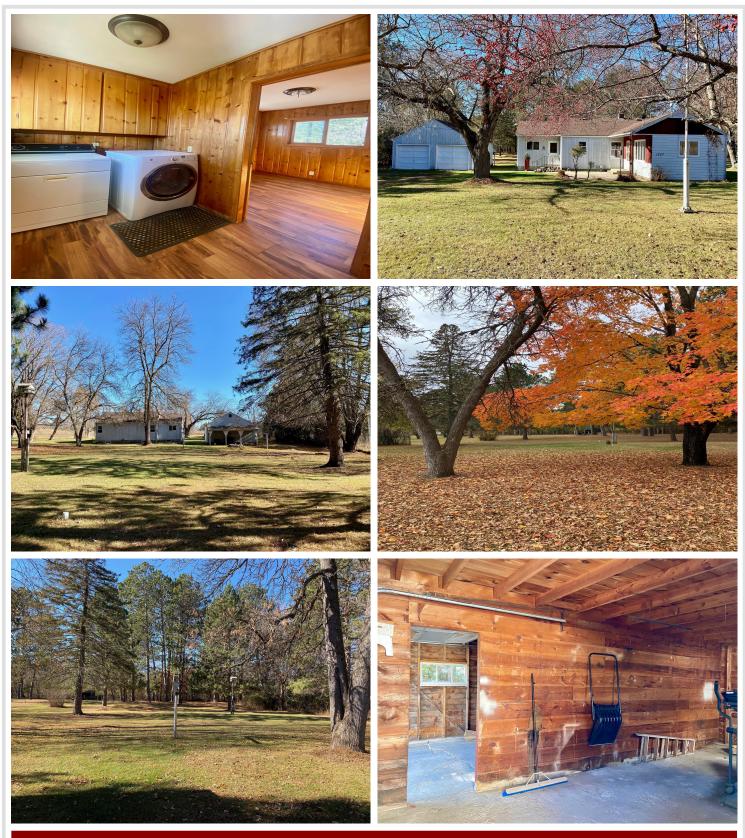

### **Description:**

Make this feel like home! Situated on a large wooded lot close to town. Open floor plan with large living and dining room areas to gather. 2+ bedroom/1 bath. Detached garage with lean-to and attic storage.

### Additional Details:

| Year Built             | 1952    |
|------------------------|---------|
| Lot Acres              | 0.92    |
| Lot Dimensions         | 110x300 |
| Garage Stalls          | 2       |
| School District        | 31      |
| Taxes                  | \$1,568 |
| Taxes with Assessments | \$1,568 |
| Tax Year               | 2023    |

#### Additional Features:

Basement: Block, Daylight/Lookout Windows, Sump Pump, Unfinished Fuel: Natural Gas Garage: 2 Heat: Forced Air Sewer: Private Sewer, Septic System Compliant - No Water: Private Air Conditioning: None