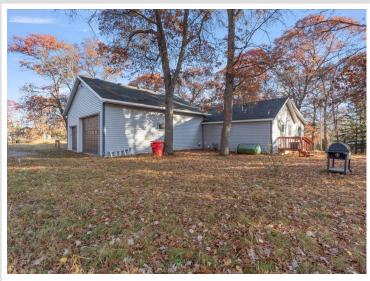

MLS 6624999 Residential

\$234,400

1,700 sq ft 2 bedrooms 1 baths

7463 Dove Street Pequot Lakes MN 56472

Status: Pending

## **Additional Details:**

Year Built 1975 Lot Acres 1.01

Lot Dimensions 209 x 210 x 209 x 210

Garage Stalls 3
School District 186
Taxes \$2,534
Taxes with Assessments \$2,534
Tax Year 2024