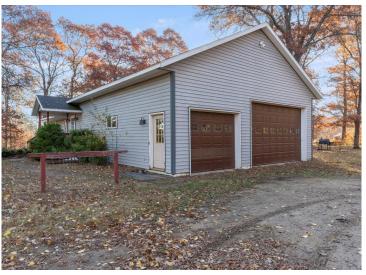

MLS 6624999 Residential

\$234,400

1,700 sq ft 2 bedrooms 1 baths

7463 Dove Street Pequot Lakes MN 56472

Status: Pending

## **Description:**

Investment opportunity!! Discover the possibilities with this 2-bedroom, 1-bathroom home situated on just over an acre across from the Whitebirch Golf Course in Breezy Point. With an unfinished lower level, the home offers the opportunity to expand to 4 bedrooms and 2 bathrooms, creating ample space to meet your needs.

## **Additional Details:**

Year Built 1975 Lot Acres 1.01

Lot Dimensions 209 x 210 x 209 x 210

Garage Stalls 3
School District 186
Taxes \$2,534
Taxes with Assessments \$2,534
Tax Year 2024