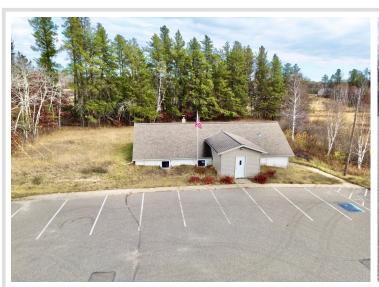

MLS 6625046 Residential

\$139,000

1,600 sq ft 2 bedrooms 1 baths

1538 State 84 Backus MN 56435

Status: Active

## **Description:**

Here's an affordable way to get yourself into a move-in ready home in the heart of lakes country! This home sits on 1.84 acres and features 2 large bedrooms, one with a walk-in closet. The 3/4 bath features a beautiful tile shower. You'll love all the updates throughout including some new flooring, tongue and groove pine, kitchen cabinets and countertops along with a newer fridge. You're a stones throw away from the public access on Ponto Lake and many others. This home is ready to go for you whether it's your first home, a rental property, or that affordable up-north getaway. Conveniently located between Backus and Longville. You have to check this one out!

## **Additional Details:**

Year Built 1960
Lot Acres 1.84
Lot Dimensions 400x200
School District 2174
Taxes \$384
Taxes with Assessments \$450
Tax Year 2024