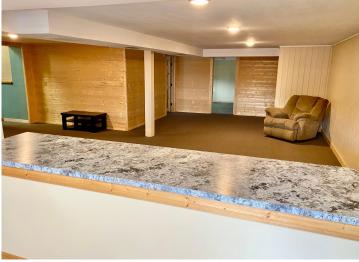

## **Description:**

Here's an affordable way to get yourself into a move-in ready home in the heart of lakes country! This home sits on 1.84 acres and features 2 large bedrooms, one with a walk-in closet. The 3/4 bath features a beautiful tile shower. You'll love all the updates throughout including some new flooring, tongue and groove pine, kitchen cabinets and countertops along with a newer fridge. You're a stones throw away from the public access on Ponto Lake and many others. This home is ready to go for you whether it's your first home, a rental property, or that affordable up-north getaway. Conveniently located between Backus and Longville. You have to check this one out!

## **Additional Features:**

Basement: Block, Finished Fuel: Electric, Propane Heat: Forced Air Sewer: Private Sewer, Septic System Compliant - Yes, Tank with Drainage Field Water: Drilled Air Conditioning: None