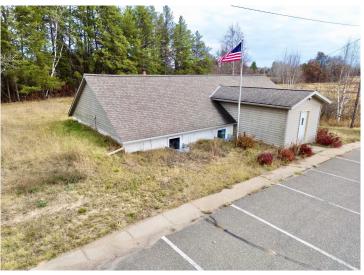

MLS 6625046 Residential

\$139,000

1,600 sq ft 2 bedrooms 1 baths

1538 State 84 Backus MN 56435

Status: Active

## **Description:**

Here's an affordable way to get yourself into a move-in ready home in the heart of lakes country! This home sits on 1.84 acres and features 2 large bedrooms, one with a walk-in closet. The 3/4 bath features a beautiful tile shower. You'll love all the updates throughout including some new flooring, tongue and groove pine, kitchen cabinets and countertops along with a newer fridge. You're a stones throw away from the public access on Ponto Lake and many others. This home is ready to go for you whether it's your first home, a rental property, or that affordable up-north getaway. Conveniently located between Backus and Longville. You have to check this one out!