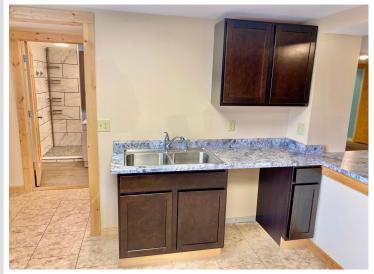

## **Description:**

Here's an affordable way to get yourself into a move-in ready home in the heart of lakes country! This home sits on 1.84 acres and features 2 large bedrooms, one with a walk-in closet. The 3/4 bath features a beautiful tile shower. You'll love all the updates throughout including some new flooring, tongue and groove pine, kitchen cabinets and countertops along with a newer fridge. You're a stones throw away from the public access on Ponto Lake and many others. This home is ready to go for you whether it's your first home, a rental property, or that affordable up-north getaway. Conveniently located between Backus and Longville. You have to check this one out!

## **Additional Features:**

Basement: Block, Finished Fuel: Electric, Propane Heat: Forced Air Sewer: Private Sewer, Septic System Compliant - Yes, Tank with Drainage Field Water: Drilled Air Conditioning: None