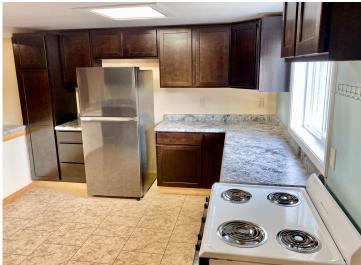

## **Description:**

Here's an affordable way to get yourself into a move-in ready home in the heart of lakes country! This home sits on 1.84 acres and features 2 large bedrooms, one with a walk-in closet. The 3/4 bath features a beautiful tile shower. You'll love all the updates throughout including some new flooring, tongue and groove pine, kitchen cabinets and countertops along with a newer fridge. You're a stones throw away from the public access on Ponto Lake and many others. This home is ready to go for you whether it's your first home, a rental property, or that affordable up-north getaway. Conveniently located between Backus and Longville. You have to check this one out!