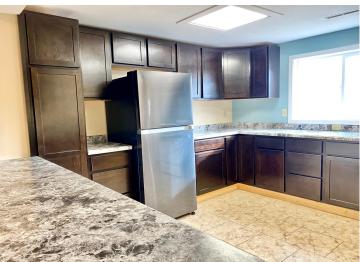

## **Description:**

Here's an affordable way to get yourself into a move-in ready home in the heart of lakes country! This home sits on 1.84 acres and features 2 large bedrooms, one with a walk-in closet. The 3/4 bath features a beautiful tile shower. You'll love all the updates throughout including some new flooring, tongue and groove pine, kitchen cabinets and countertops along with a newer fridge. You're a stones throw away from the public access on Ponto Lake and many others. This home is ready to go for you whether it's your first home, a rental property, or that affordable up-north getaway. Conveniently located between Backus and Longville. You have to check this one out!