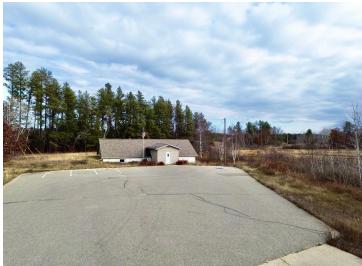

MLS 6625046 Residential

\$139,000

1,600 sq ft 2 bedrooms 1 baths

1538 State 84 Backus MN 56435

Status: Active

## **Description:**

Here's an affordable way to get yourself into a move-in ready home in the heart of lakes country! This home sits on 1.84 acres and features 2 large bedrooms, one with a walk-in closet. The 3/4 bath features a beautiful tile shower. You'll love all the updates throughout including some new flooring, tongue and groove pine, kitchen cabinets and countertops along with a newer fridge. You're a stones throw away from the public access on Ponto Lake and many others. This home is ready to go for you whether it's your first home, a rental property, or that affordable up-north getaway. Conveniently located between Backus and Longville. You have to check this one out!