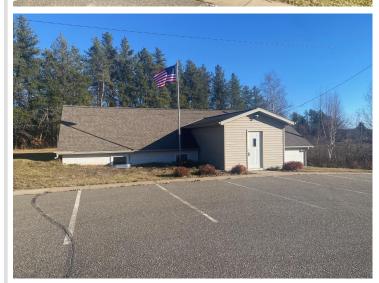

MLS 6625046 Residential

\$139,000

1,600 sq ft 2 bedrooms 1 baths

1538 State 84 Backus MN 56435

Status: Active

## **Description:**

Here's an affordable way to get yourself into a move-in ready home in the heart of lakes country! This home sits on 1.84 acres and features 2 large bedrooms, one with a walk-in closet. The 3/4 bath features a beautiful tile shower. You'll love all the updates throughout including some new flooring, tongue and groove pine, kitchen cabinets and countertops along with a newer fridge. You're a stones throw away from the public access on Ponto Lake and many others. This home is ready to go for you whether it's your first home, a rental property, or that affordable up-north getaway. Conveniently located between Backus and Longville. You have to check this one out!