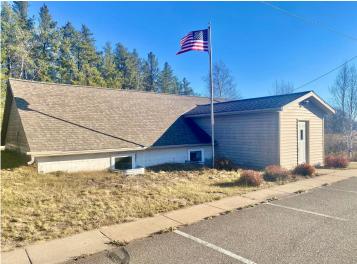

MLS 6625046 Residential

\$139,000

1,600 sq ft 2 bedrooms 1 baths

1538 State 84 Backus MN 56435

Status: Active

## **Description:**

Here's an affordable way to get yourself into a move-in ready home in the heart of lakes country! This home sits on 1.84 acres and features 2 large bedrooms, one with a walk-in closet. The 3/4 bath features a beautiful tile shower. You'll love all the updates throughout including some new flooring, tongue and groove pine, kitchen cabinets and countertops along with a newer fridge. You're a stones throw away from the public access on Ponto Lake and many others. This home is ready to go for you whether it's your first home, a rental property, or that affordable up-north getaway. Conveniently located between Backus and Longville. You have to check this one out!