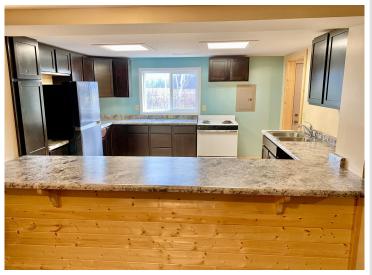

## **Description:**

Here's an affordable way to get yourself into a move-in ready home in the heart of lakes country! This home sits on 1.84 acres and features 2 large bedrooms, one with a walk-in closet. The 3/4 bath features a beautiful tile shower. You'll love all the updates throughout including some new flooring, tongue and groove pine, kitchen cabinets and countertops along with a newer fridge. You're a stones throw away from the public access on Ponto Lake and many others. This home is ready to go for you whether it's your first home, a rental property, or that affordable up-north getaway. Conveniently located between Backus and Longville. You have to check this one out!