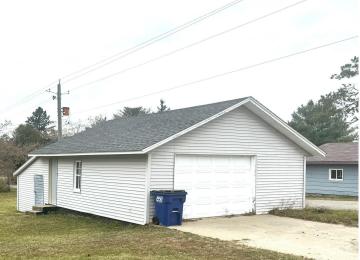

## **Additional Details:**

Year Built 1911 Lot Acres 0.32 100x140 Lot Dimensions

Garage Stalls School District 308 Taxes \$1,432 Taxes with Assessments \$1.432 Tax Year 2024

## **Additional Features:**

Basement: Partial Fuel: Oil Garage: 1 Heat: Boiler Sewer: City Sewer/Connected Water: City Water/Connected Air Conditioning: Wall