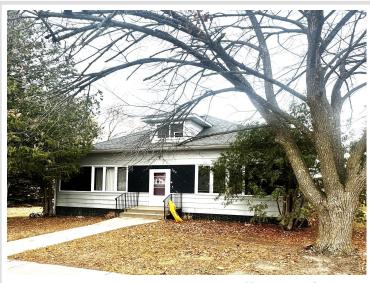

MLS 6625099 Residential

\$179,900

1,529 sq ft 3 bedrooms

1 baths

200 Main Street Nevis MN 56467

Status: Pending

## **Description:**

Discover the charm of this 3 Bedroom, 1 Bath home in Nevis City, ideally situated on a desirable corner lot with a detached garage. Walking distance to Nevis school and the downtown shops and restaurants. Just minutes from the stunning Heartland Trail and the pristine Paul Bunyan State Forest, you'll also be surrounded by some of the most beautiful lakes the Northwoods has to offer. Don't miss out on this incredible opportunity! Motivated seller!

## **Additional Details:**

Year Built 1911 Lot Acres 0.32 100x140 Lot Dimensions

Garage Stalls School District 308 Taxes \$1,432 Taxes with Assessments \$1.432 Tax Year 2024