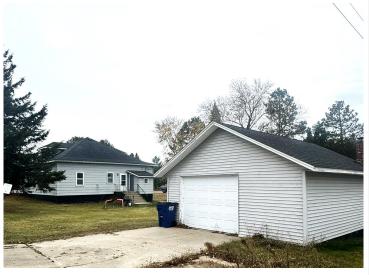

## **Additional Details:**

Year Built 1911 Lot Acres 0.32 100x140 Lot Dimensions

Garage Stalls School District 308 Taxes \$1,432 Taxes with Assessments \$1.432 Tax Year 2024

## **Additional Features:**

Basement: Partial Fuel: Oil Garage: 1 Heat: Boiler Sewer: City Sewer/Connected Water: City Water/Connected Air Conditioning: Wall