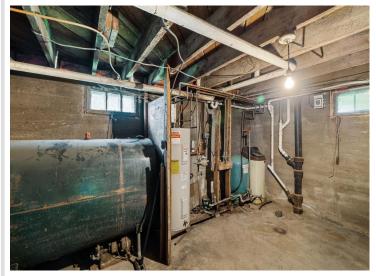

## **Additional Features:**

Basement: Partial Fuel: Oil Garage: 1 Heat: Boiler Sewer: City Sewer/Connected Water: City Water/Connected Air Conditioning: Wall