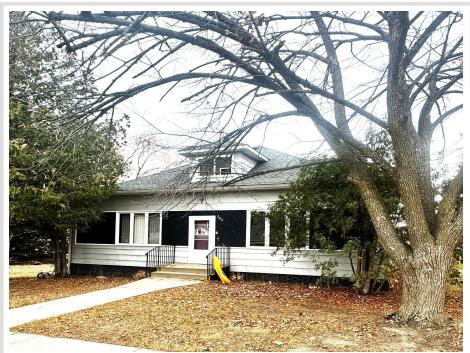

MLS 6625099 Residential

\$179,900

1,529 sq ft 3 bedrooms

1 baths

200 Main Street Nevis MN 56467

Status: Pending

## **Description:**

Discover the charm of this 3 Bedroom, 1 Bath home in Nevis City, ideally situated on a desirable corner lot with a detached garage. Walking distance to Nevis school and the downtown shops and restaurants. Just minutes from the stunning Heartland Trail and the pristine Paul Bunyan State Forest, you'll also be surrounded by some of the most beautiful lakes the Northwoods has to offer. Don't miss out on this incredible opportunity! Motivated seller!

## **Additional Details:**

Year Built 1911 Lot Acres 0.32 100x140 Lot Dimensions

Garage Stalls School District 308 Taxes \$1,432 Taxes with Assessments \$1.432 Tax Year 2024