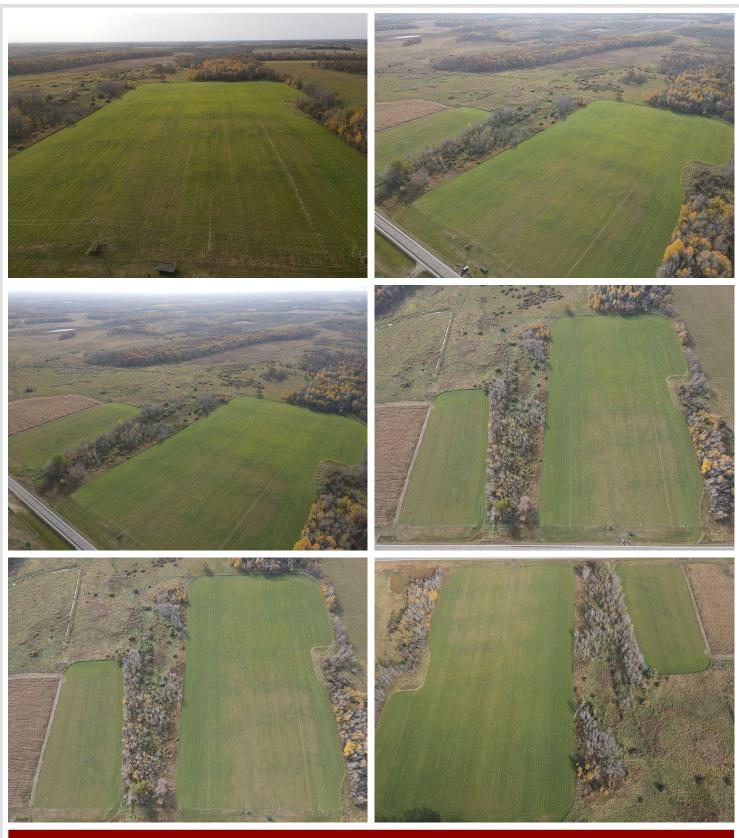

## **Description:**

40 acres of vacant land with direct frontage on Minnesota State Highway 210.

23 of the 40 acres are income-producing tillable acres.

The property has two dwelling rights.

### Additional Details:

| Lot Acres              | 40          |
|------------------------|-------------|
| Lot Dimensions         | 1320 x 1320 |
| School District        | 2170        |
| Taxes                  | \$756       |
| Taxes with Assessments | \$756       |
| Tax Year               | 2024        |