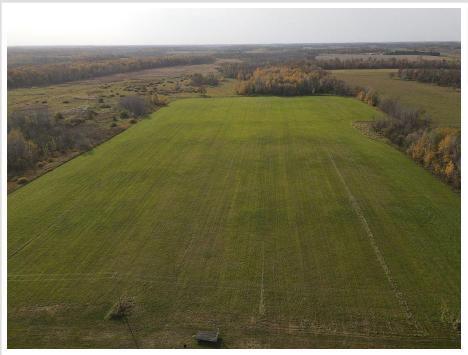

## **Description:**

40 acres of vacant land with direct frontage on Minnesota State Highway 210.

23 of the 40 acres are income-producing tillable acres.

The property has two dwelling rights.

### Additional Details:

| Lot Acres              | 40          |
|------------------------|-------------|
| Lot Dimensions         | 1320 x 1320 |
| School District        | 2170        |
| Taxes                  | \$756       |
| Taxes with Assessments | \$756       |
| Tax Year               | 2024        |