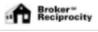

## **Description:**

40 acres of vacant land with direct frontage on Minnesota State Highway 210.

23 of the 40 acres are income-producing tillable acres.

The property has two dwelling rights.

### Additional Details:

| Lot Acres              | 40          |
|------------------------|-------------|
| Lot Dimensions         | 1320 x 1320 |
| School District        | 2170        |
| Taxes                  | \$756       |
| Taxes with Assessments | \$756       |
| Tax Year               | 2024        |