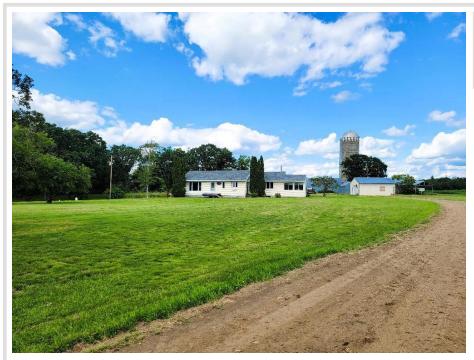

## **Description:**

Seller has decided to split the property, selling the building site with 10 Acres more or less, upon an accepted offer of the property the seller will have the Survey completed. What a beautiful Area to live, This Hobby farm has a lot to offer, 3 bedroom, 3 bath Home,

Sellers have done some extensive remodeling which include New Roof, New drilled well, New kinetico water System and filtration system, Beautiful new kitchen, new flooring on main level, Remodeled what use to be a sun Room into an office and New Central air Unit. Detached 26x46 Garage, multiple out building, Insulated Shop, Hay Shed, Machine shop and Barn. So if your looking for a Hobby farm bring the animals you will love this property. More land is available to purchase, please call our office for details.

#### **Driving Directions:**

Head West from Staples on Hwy 10 about 1.7 miles, turn right onto 255th Ave, left on Co Rd 2, right onto 251st Ave, left onto 134th St, right onto 241st Ave home on right.

Listed By: East-West Realty of Long Prairie, Inc.