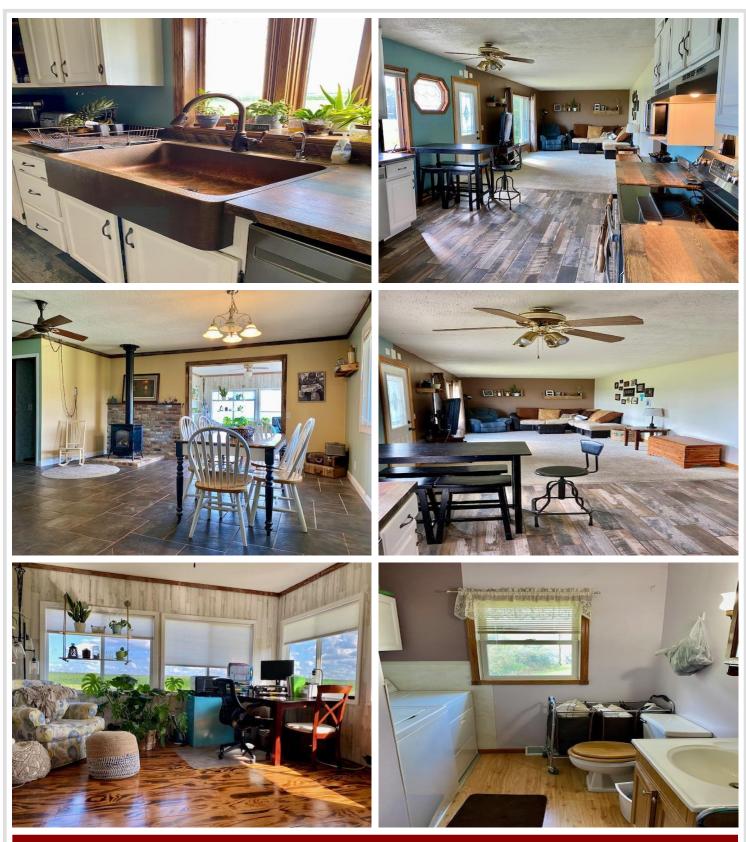

Sellers have done some extensive remodeling which include New Roof, New drilled well, New kinetico water System and filtration system, Beautiful new kitchen, new flooring on main level, Remodeled what use to be a sun Room into an office and New Central air Unit. Detached 26x46 Garage, multiple out building, Insulated Shop, Hay Shed, Machine shop and Barn. So if your looking for a Hobby farm bring the animals you will love this property. More land is available to purchase, please call our office for details.