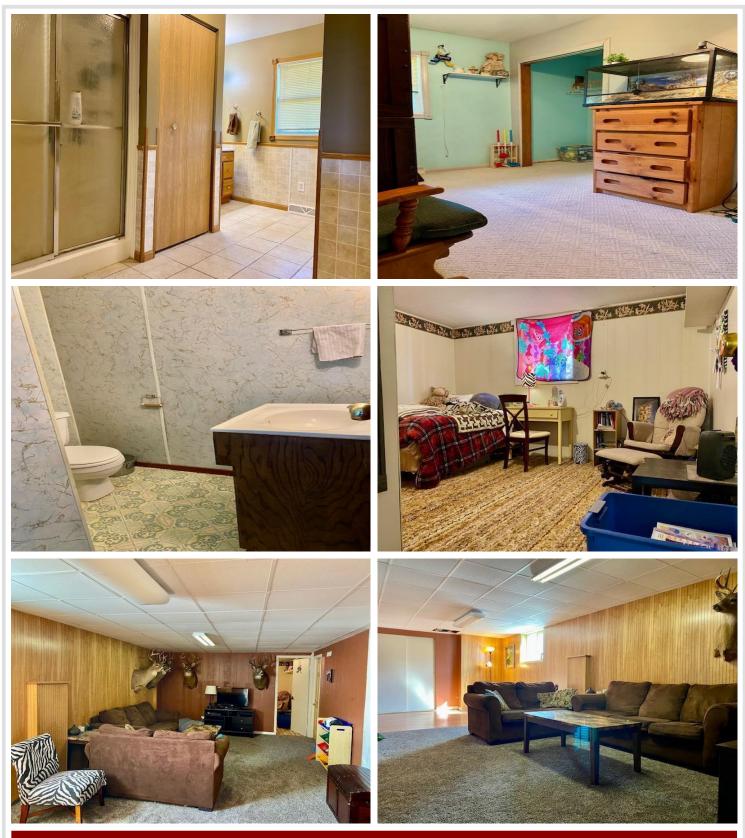

## **Description:**

Seller has decided to split the property, selling the building site with 10 Acres more or less, upon an accepted offer of the property the seller will have the Survey completed. What a beautiful Area to live, This Hobby farm has a lot to offer, 3 bedroom, 3 bath Home,

Sellers have done some extensive remodeling which include New Roof, New drilled well, New kinetico water System and filtration system, Beautiful new kitchen, new flooring on main level, Remodeled what use to be a sun Room into an office and New Central air Unit. Detached 26x46 Garage, multiple out building, Insulated Shop, Hay Shed, Machine shop and Barn. So if your looking for a Hobby farm bring the animals you will love this property. More land is available to purchase, please call our office for details.