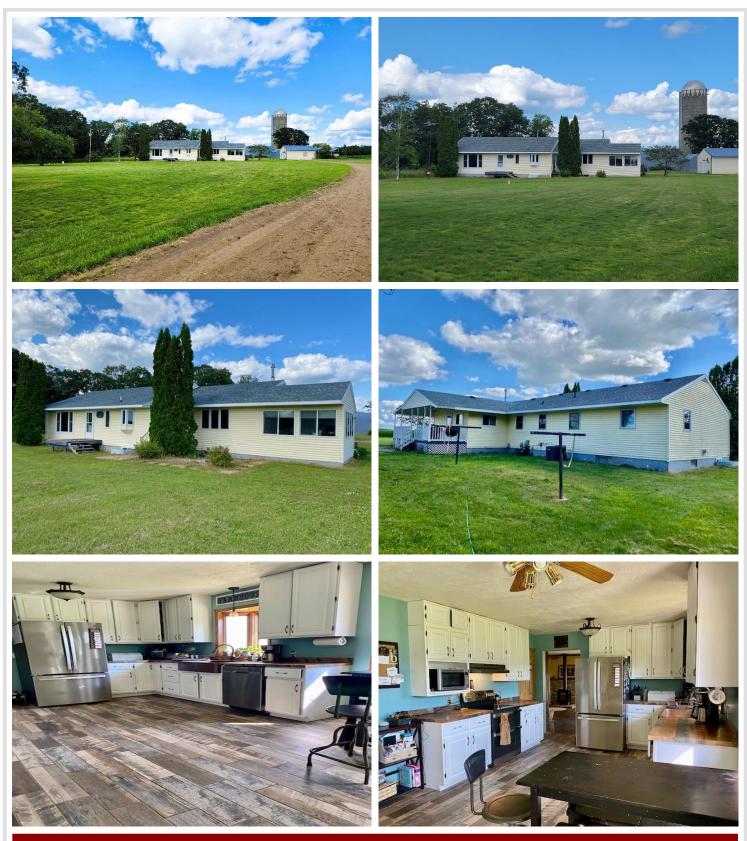

## **Description:**

Seller has decided to split the property, selling the building site with 10 Acres more or less, upon an accepted offer of the property the seller will have the Survey completed. What a beautiful Area to live, This Hobby farm has a lot to offer, 3 bedroom, 3 bath Home,

Sellers have done some extensive remodeling which include New Roof, New drilled well, New kinetico water System and filtration system, Beautiful new kitchen, new flooring on main level, Remodeled what use to be a sun Room into an office and New Central air Unit. Detached 26x46 Garage, multiple out building, Insulated Shop, Hay Shed, Machine shop and Barn. So if your looking for a Hobby farm bring the animals you will love this property. More land is available to purchase, please call our office for details.