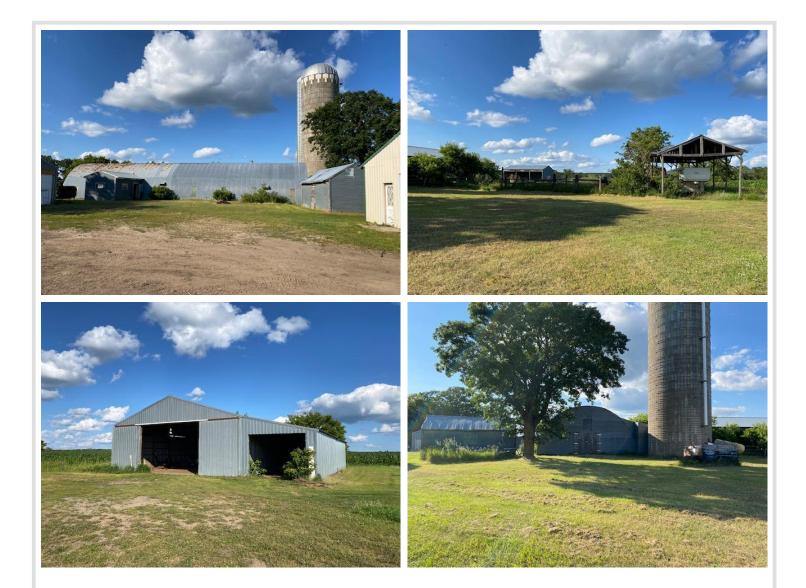

Sellers have done some extensive remodeling which include New Roof, New drilled well, New kinetico water System and filtration system, Beautiful new kitchen, new flooring on main level, Remodeled what use to be a sun Room into an office and New Central air Unit. Detached 26x46 Garage, multiple out building, Insulated Shop, Hay Shed, Machine shop and Barn. So if your looking for a Hobby farm bring the animals you will love this property. More land is available to purchase, please call our office for details.