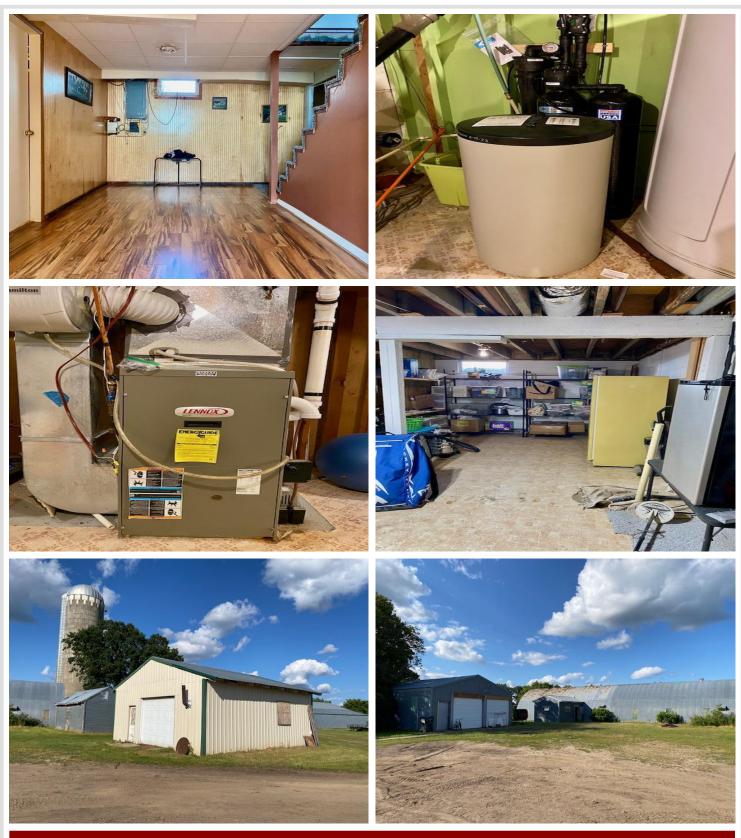

Sellers have done some extensive remodeling which include New Roof, New drilled well, New kinetico water System and filtration system, Beautiful new kitchen, new flooring on main level, Remodeled what use to be a sun Room into an office and New Central air Unit. Detached 26x46 Garage, multiple out building, Insulated Shop, Hay Shed, Machine shop and Barn. So if your looking for a Hobby farm bring the animals you will love this property. More land is available to purchase, please call our office for details.