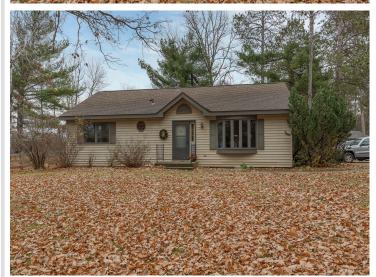

MLS 6625164 Residential

\$219,000

1,232 sq ft 2 bedrooms 2 baths

5142 State 84 Longville MN 56655

Status: Active

With close proximity to all the amenities in town, this home combines comfort and convenience in a beautiful setting. Outside, the expansive yard offers plenty of room for a future garage and outdoor activities. There's also a shed for your convenience.