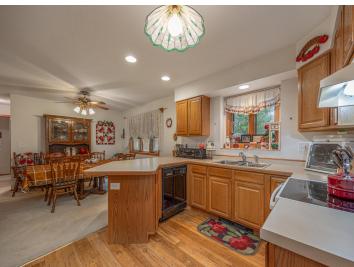

## **Description:**

Located in the heart of Longville and surrounded by beautiful lake country, this charming 2-bedroom, 2-bathroom home is perfect for year-round living.

Entertain with ease in the spacious dining room, ideal for family gatherings and seamlessly connected to the kitchen, which includes a seating area at the peninsula. A generous family room with built-in bookshelves invites cozy evenings and ample space for your favorite collections.