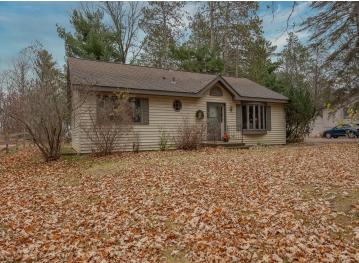

MLS 6625164 Residential

\$219,000

1,232 sq ft 2 bedrooms 2 baths

5142 State 84 Longville MN 56655

Status: Active

## **Description:**

Located in the heart of Longville and surrounded by beautiful lake country, this charming 2-bedroom, 2-bathroom home is perfect for year-round living.

Entertain with ease in the spacious dining room, ideal for family gatherings and seamlessly connected to the kitchen, which includes a seating area at the peninsula. A generous family room with built-in bookshelves invites cozy evenings and ample space for your favorite collections.

With close proximity to all the amenities in town, this home combines comfort and convenience in a beautiful setting. Outside, the expansive yard offers plenty of room for a future garage and outdoor activities. There's also a shed for your convenience.