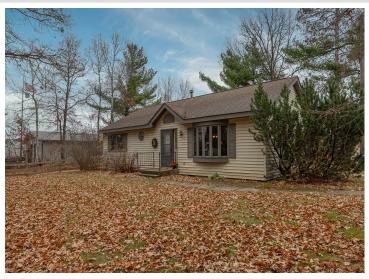

MLS 6625164 Residential

\$219,000

1,232 sq ft 2 bedrooms 2 baths

5142 State 84 Longville MN 56655

Status: Active

## **Description:**

Located in the heart of Longville and surrounded by beautiful lake country, this charming 2-bedroom, 2-bathroom home is perfect for year-round living.

Entertain with ease in the spacious dining room, ideal for family gatherings and seamlessly connected to the kitchen, which includes a seating area at the peninsula. A generous family room with built-in bookshelves invites cozy evenings and ample space for your favorite collections.

With close proximity to all the amenities in town, this home combines comfort and convenience in a beautiful setting. Outside, the expansive yard offers plenty of room for a future garage and outdoor activities. There's also a shed for your convenience.