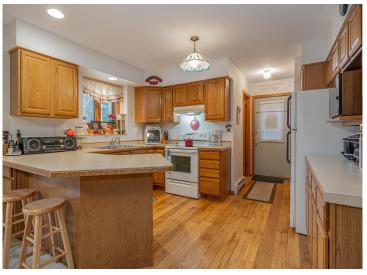

## **Description:**

Located in the heart of Longville and surrounded by beautiful lake country, this charming 2-bedroom, 2-bathroom home is perfect for year-round living.

Entertain with ease in the spacious dining room, ideal for family gatherings and seamlessly connected to the kitchen, which includes a seating area at the peninsula. A generous family room with built-in bookshelves invites cozy evenings and ample space for your favorite collections.