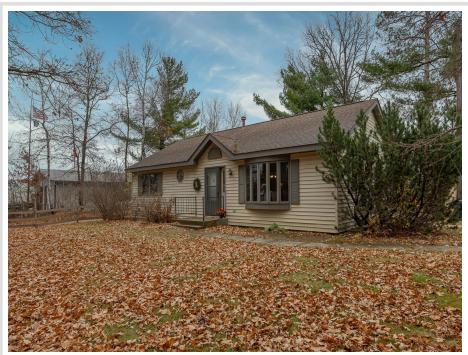

MLS 6625164 Residential

\$219,000

1,232 sq ft 2 bedrooms 2 baths

5142 State 84 Longville MN 56655

Status: Active

## **Description:**

Located in the heart of Longville and surrounded by beautiful lake country, this charming 2-bedroom, 2-bathroom home is perfect for year-round living.

Entertain with ease in the spacious dining room, ideal for family gatherings and seamlessly connected to the kitchen, which includes a seating area at the peninsula. A generous family room with built-in bookshelves invites cozy evenings and ample space for your favorite collections.

With close proximity to all the amenities in town, this home combines comfort and convenience in a beautiful setting. Outside, the expansive yard offers plenty of room for a future garage and outdoor activities. There's also a shed for your convenience.