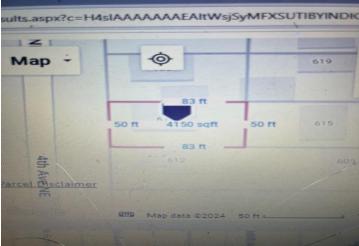

### Additional Details:

| Lot Acres              | 0.1   |
|------------------------|-------|
| Lot Dimensions         | 50x83 |
| School District        | 181   |
| Taxes                  | \$108 |
| Taxes with Assessments | \$108 |
| Tax Year               | 2024  |