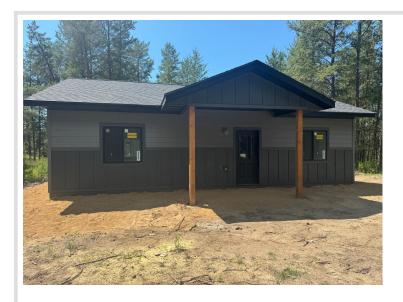

## **Description:**

Pending before printWelcome to your new home! Nestled amidst the beauty of a 2-acre pine-studded lot, this stunning new construction offers the perfect blend of modern elegance and natural serenity. As you enter this two-bedroom two bath home, you're greeted by an inviting open-concept living space illuminated by the soft glow of natural light. The heart of the home is the great room with premium amenities like soft-close cabinets, a walk-in pantry, solid core doors, and LTV flooring. Outside, the front covered porch offers a retreat where you can sip your morning coffee or bask in the sun. The expansive lot provides ample space for outdoor activities, from gardening to stargazing, offering a peaceful sanctuary to call your own. The exterior also boasts premium features like Marvin windows and LP Smart Siding. For added storage and convenience, the heated attached garage is perfect for all your toys. Don't miss your chance to make this exquisite modern home yours.

## **Additional Details:**

Year Built 2025 2.01 Lot Acres 200x430 Lot Dimensions

1 Garage Stalls School District 31 Taxes \$700 Taxes with Assessments \$700 Tax Year 2023