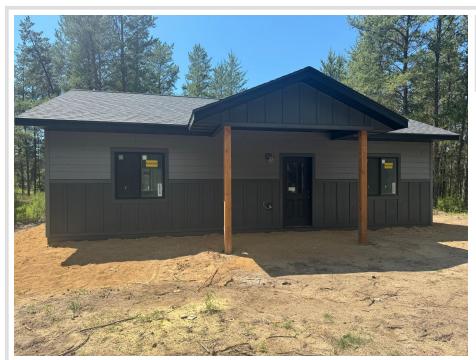

## **Description:**

Pending before printWelcome to your new home! Nestled amidst the beauty of a 2-acre pine-studded lot, this stunning new construction offers the perfect blend of modern elegance and natural serenity. As you enter this two-bedroom two bath home, you're greeted by an inviting open-concept living space illuminated by the soft glow of natural light. The heart of the home is the great room with premium amenities like soft-close cabinets, a walk-in pantry, solid core doors, and LTV flooring. Outside, the front covered porch offers a retreat where you can sip your morning coffee or bask in the sun. The expansive lot provides ample space for outdoor activities, from gardening to stargazing, offering a peaceful sanctuary to call your own. The exterior also boasts premium features like Marvin windows and LP Smart Siding. For added storage and convenience, the heated attached garage is perfect for all your toys. Don't miss your chance to make this exquisite modern home yours.

## **Additional Details:**

Year Built 2025 2.01 Lot Acres 200x430 Lot Dimensions

1 Garage Stalls School District 31 Taxes \$700 Taxes with Assessments \$700 Tax Year 2023