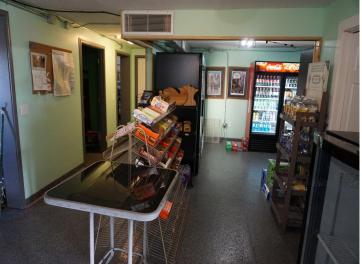

## **Description:**

Located in Becida on .5 acres. A great location, on a main highway and within easy driving distance to Bemidji. Formally operated as a General Store but could be converted back to a single-family two-bedroom home. It could also be converted to into a great hunting cabin. Well maintained property with many upgrades. Reverse osmosis system for water. Road has an easement. Property next door is for sale--bar and restaurant and campgrounds--MLS 6620847. Floor is epoxy flooring.