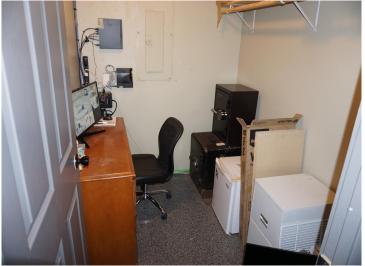

## **Description:**

Located in Becida on .5 acres. A great location, on a main highway and within easy driving distance to Bemidji. Formally operated as a General Store but could be converted back to a single-family two-bedroom home. It could also be converted to into a great hunting cabin. Well maintained property with many upgrades. Reverse osmosis system for water. Road has an easement. Property next door is for sale--bar and restaurant and campgrounds--MLS 6620847. Floor is epoxy flooring.