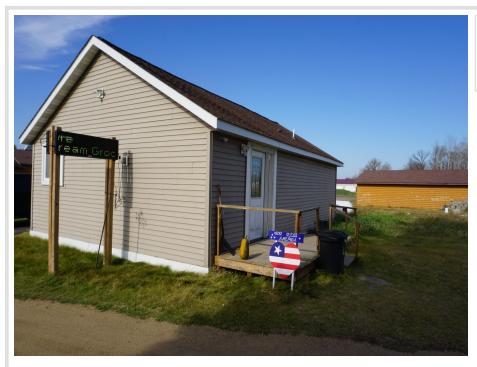

MLS 6625370 Commercial

\$134,900

13730 County 9 Becida MN 56678

Status: Active

## **Description:**

Located in Becida on .5 acres. A great location, on a main highway and within easy driving distance to Bemidji. Formally operated as a General Store but could be converted back to a single-family two-bedroom home. It could also be converted to into a great hunting cabin. Well maintained property with many upgrades. Reverse osmosis system for water. Road has an easement. Property next door is for sale--bar and restaurant and campgrounds--MLS 6620847. Floor is epoxy flooring.