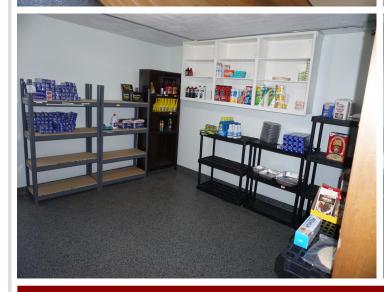

## **Description:**

Located in Becida on .5 acres. A great location, on a main highway and within easy driving distance to Bemidji. Formally operated as a General Store but could be converted back to a single-family two-bedroom home. It could also be converted to into a great hunting cabin. Well maintained property with many upgrades. Reverse osmosis system for water. Road has an easement. Property next door is for sale--bar and restaurant and campgrounds--MLS 6620847. Floor is epoxy flooring.