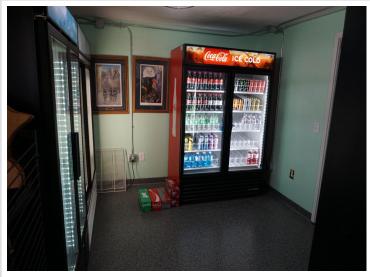

## **Description:**

Located in Becida on .5 acres. A great location, on a main highway and within easy driving distance to Bemidji. Formally operated as a General Store but could be converted back to a single-family two-bedroom home. It could also be converted to into a great hunting cabin. Well maintained property with many upgrades. Reverse osmosis system for water. Road has an easement. Property next door is for sale--bar and restaurant and campgrounds--MLS 6620847. Floor is epoxy flooring.