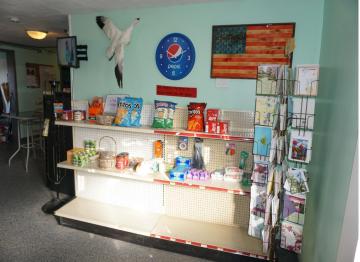

## **Description:**

Located in Becida on .5 acres. A great location, on a main highway and within easy driving distance to Bemidji. Formally operated as a General Store but could be converted back to a single-family two-bedroom home. It could also be converted to into a great hunting cabin. Well maintained property with many upgrades. Reverse osmosis system for water. Road has an easement. Property next door is for sale--bar and restaurant and campgrounds--MLS 6620847. Floor is epoxy flooring.