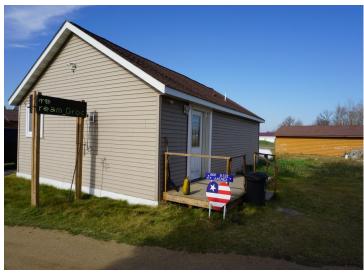

MLS 6625370 Commercial

\$134,900

13730 County 9 Becida MN 56678

Status: Active

## **Description:**

Located in Becida on .5 acres. A great location, on a main highway and within easy driving distance to Bemidji. Formally operated as a General Store but could be converted back to a single-family two-bedroom home. It could also be converted to into a great hunting cabin. Well maintained property with many upgrades. Reverse osmosis system for water. Road has an easement. Property next door is for sale--bar and restaurant and campgrounds--MLS 6620847. Floor is epoxy flooring.