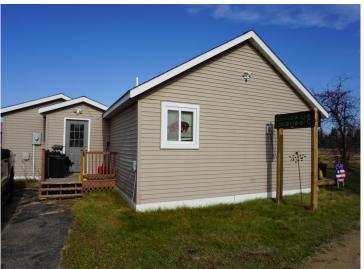

MLS 6625370 Commercial

\$134,900

13730 County 9 Becida MN 56678

Status: Active

## **Description:**

Located in Becida on .5 acres. A great location, on a main highway and within easy driving distance to Bemidji. Formally operated as a General Store but could be converted back to a single-family two-bedroom home. It could also be converted to into a great hunting cabin. Well maintained property with many upgrades. Reverse osmosis system for water. Road has an easement. Property next door is for sale--bar and restaurant and campgrounds--MLS 6620847. Floor is epoxy flooring.