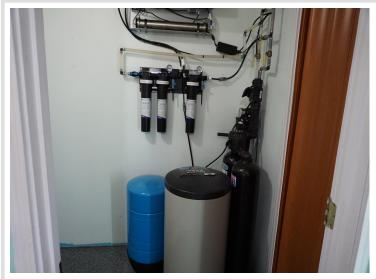

## **Description:**

Located in Becida on .5 acres. A great location, on a main highway and within easy driving distance to Bemidji. Formally operated as a General Store but could be converted back to a single-family two-bedroom home. It could also be converted to into a great hunting cabin. Well maintained property with many upgrades. Reverse osmosis system for water. Road has an easement. Property next door is for sale--bar and restaurant and campgrounds--MLS 6620847. Floor is epoxy flooring.