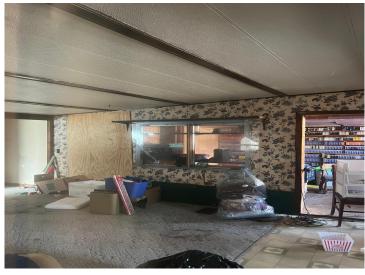

## Description:

Bring your imagination or just tear it down and build your new home between Bemidji and Cass Lake. As-is sale with a 1973 mobile home on the property. This is a conservator sale with everything left at the home / property.

## Additional Features:

Basement: None Fuel: Propane Heat: Forced Air Sewer: Private Sewer Water: Private Air Conditioning: Window Unit(s)