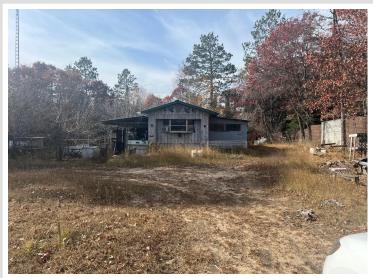

MLS 6625402 Residential

\$34,800

1,344 sq ft 2 bedrooms 2 baths

51179 Wildwood Road Cass Lake MN 56633

Status: Pending

## Description:

Bring your imagination or just tear it down and build your new home between Bemidji and Cass Lake. As-is sale with a 1973 mobile home on the property. This is a conservator sale with everything left at the home / property.