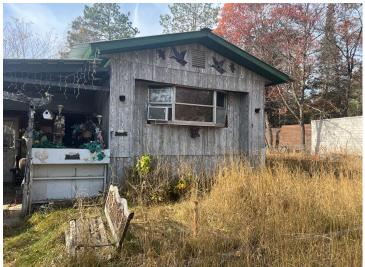

MLS 6625402 Residential

\$34,800

1,344 sq ft 2 bedrooms 2 baths

51179 Wildwood Road Cass Lake MN 56633

Status: Pending

## Description:

Bring your imagination or just tear it down and build your new home between Bemidji and Cass Lake. As-is sale with a 1973 mobile home on the property. This is a conservator sale with everything left at the home / property.

## **Additional Details:**

Year Built 1973
Lot Acres 0.61
Lot Dimensions 100x260
School District 115
Taxes \$498
Tax Year 2024