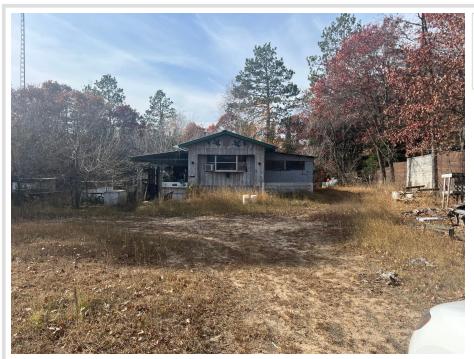

MLS 6625402 Residential

\$34,800

1,344 sq ft 2 bedrooms 2 baths

51179 Wildwood Road Cass Lake MN 56633

Status: Pending

## Description:

Bring your imagination or just tear it down and build your new home between Bemidji and Cass Lake. As-is sale with a 1973 mobile home on the property. This is a conservator sale with everything left at the home / property.

## **Additional Details:**

Year Built 1973
Lot Acres 0.61
Lot Dimensions 100x260
School District 115
Taxes \$498
Tax Year 2024