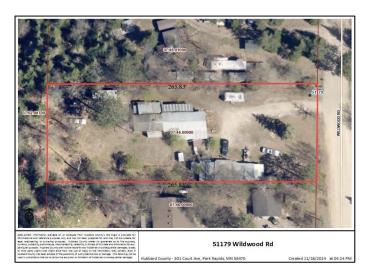

## **Additional Details:**

Year Built 1973
Lot Acres 0.61
Lot Dimensions 100x260
School District 115
Taxes \$498
Tax Year 2024

## **Driving Directions:**

Between Bemidji and Cass Lake, North on Wildwood Road to the house on the left side of the road.

Listed By: Real Broker, LLC

Affinity Real Estate Inc. participates in the Regional Multiple Listing Service of Minnesota, Inc Broker Reciprocity (sm) program, allowing us to display other broker's listings on our website. All properties are subject to prior sale, change or withdrawal.