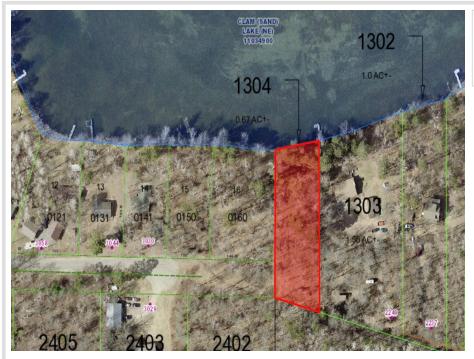

## **Additional Details:**

Lot Acres 0.67

Lot Dimensions 104x311x101x269

School District 2174
Taxes \$240
Taxes with Assessments \$240
Tax Year 2023

## **Driving Directions:**

From 371 turn on 20th street SW to 29th (easement with neighboring property to access the land)

Listed By: LPT Realty, LLC

Affinity Real Estate Inc. participates in the Regional Multiple Listing Service of Minnesota, Inc Broker Reciprocity (sm) program, allowing us to display other broker's listings on our website. All properties are subject to prior sale, change or withdrawal.