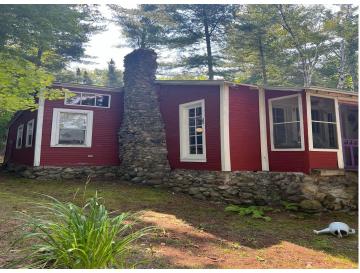

MLS 6625503 Lake Home

\$219,900

880 sq ft 3 bedrooms 1 baths

992 Sarajac Road Longville MN 56655

Waterfront: Girl

Status: Active

## **Additional Details:**

Year Built 1942 0.31 Lot Acres Lot Dimensions 55x276 School District 118 Taxes \$1,023 Taxes with Assessments \$1,023 Tax Year 2023