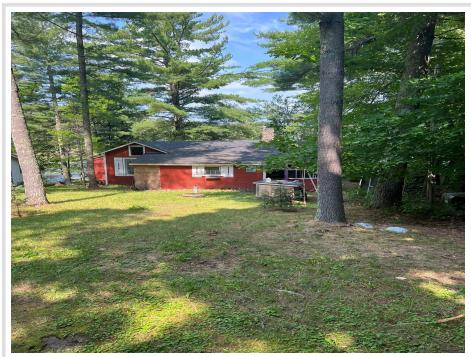

MLS 6625503 Lake Home

\$219,900

880 sq ft 3 bedrooms 1 baths

992 Sarajac Road Longville MN 56655

Waterfront: Girl

Status: Active

## **Additional Details:**

Year Built 1942 0.31 Lot Acres Lot Dimensions 55x276 School District 118 Taxes \$1,023 Taxes with Assessments \$1,023 Tax Year 2023