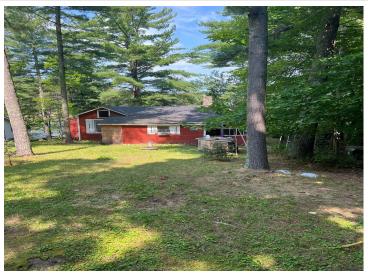

MLS 6625503 Lake Home

\$219,900

880 sq ft 3 bedrooms 1 baths

992 Sarajac Road Longville MN 56655

Waterfront: Girl

Status: Active

## **Additional Details:**

Year Built 1942 0.31 Lot Acres Lot Dimensions 55x276 School District 118 Taxes \$1,023 Taxes with Assessments \$1,023 Tax Year 2023