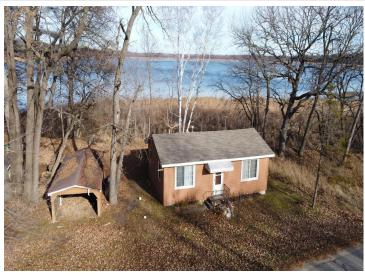

MLS 6625706 Lake Home

\$149,900

617 sq ft 1 bedrooms 1 baths

39661 Twin Lakes Road Menahga MN 56464

Waterfront: Upper Twin

Status: Pending

## **Description:**

Are you ready to escape to the fresh air and Northern MN lakes area with this cozy 1-bedroom, 1-bath seasonal cabin on Twin Lakes in Menahga, MN—a slice of classic Minnesota lake life! Nestled in a fantastic fishing area, this cabin is your gateway to Lower Twin, Shell River, and Blueberry Lakes, all accessible from your own dock. Whether you're casting a line, kayaking the shoreline, or unwinding by the fire after a day in the great outdoors, this spot offers all you need for that up-north getaway. A little TLC will make it your own unique retreat. Perfectly situated near Menahga, Park Rapids, and surrounded by prime lakes and hunting grounds, this cabin is ready to become your base for summer fun and outdoor adventures. Don't miss your chance to own a piece of Minnesota's finest—call today to make it yours!