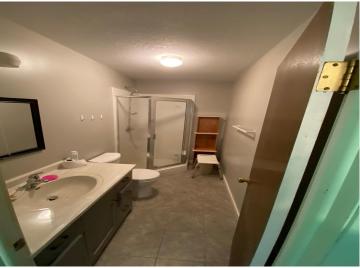

## **Additional Features:**

Basement: Block, Crawl Space Fuel: Propane Heat: Forced Air Sewer: Holding Tank Water: Well Air Conditioning: None