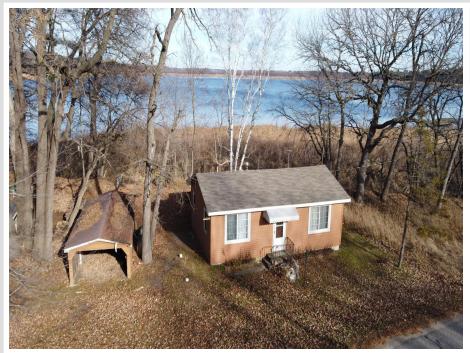

MLS 6625706 Lake Home

\$149,900

617 sq ft 1 bedrooms 1 baths

39661 Twin Lakes Road Menahga MN 56464

Waterfront: Upper Twin

Status: Pending

## **Description:**

Are you ready to escape to the fresh air and Northern MN lakes area with this cozy 1-bedroom, 1-bath seasonal cabin on Twin Lakes in Menahga, MN—a slice of classic Minnesota lake life! Nestled in a fantastic fishing area, this cabin is your gateway to Lower Twin, Shell River, and Blueberry Lakes, all accessible from your own dock. Whether you're casting a line, kayaking the shoreline, or unwinding by the fire after a day in the great outdoors, this spot offers all you need for that up-north getaway. A little TLC will make it your own unique retreat. Perfectly situated near Menahga, Park Rapids, and surrounded by prime lakes and hunting grounds, this cabin is ready to become your base for summer fun and outdoor adventures. Don't miss your chance to own a piece of Minnesota's finest—call today to make it yours!