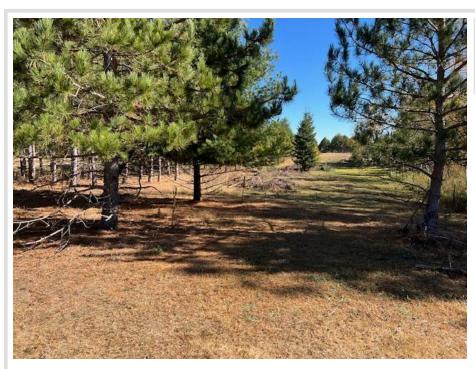

## **Description:**

5 acres in lakes country, Tar Access, buffer of mature pines, Great building site or camping site for seasonal use. Close to Ottertail and many area lakes. The property has been pastures and is clean and ready for you. Final Survey will be completed upon acceptance of a purchase agreement.