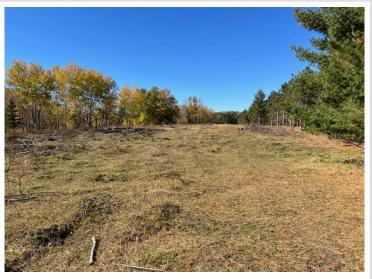

## **Description:**

5 acres in lakes country, Tar Access, buffer of mature pines, Great building site or camping site for seasonal use. Close to Ottertail and many area lakes. The property has been pastures and is clean and ready for you. Final Survey will be completed upon acceptance of a purchase agreement.