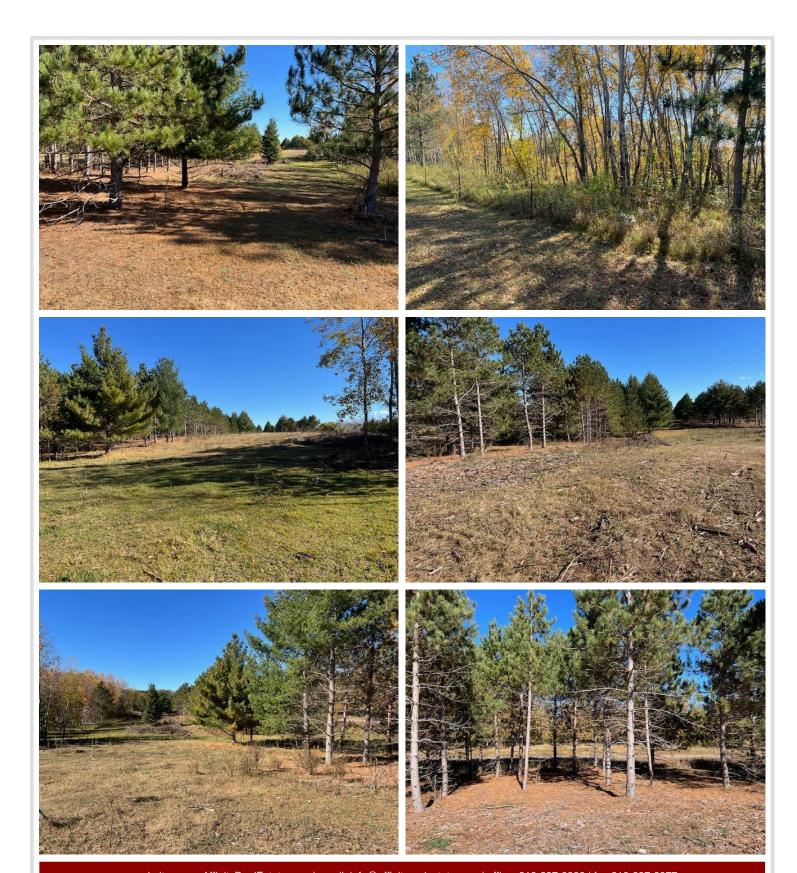

## **Description:**

5 acres in lakes country, Tar Access, buffer of mature pines, Great building site or camping site for seasonal use. Close to Ottertail and many area lakes. The property has been pastures and is clean and ready for you. Final Survey will be completed upon acceptance of a purchase agreement.