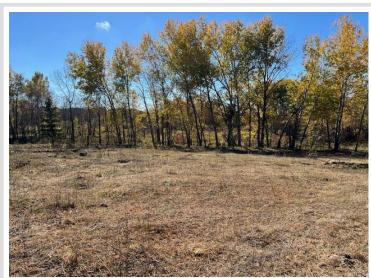

## **Description:**

5 acres in lakes country, Tar Access, buffer of mature pines, Great building site or camping site for seasonal use. Close to Ottertail and many area lakes. The property has been pastures and is clean and ready for you. Final Survey will be completed upon acceptance of a purchase agreement.