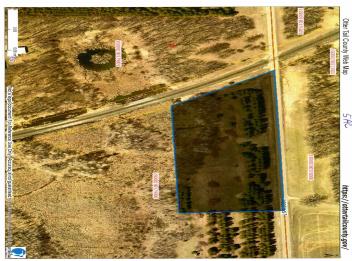

## **Description:**

5 acres in lakes country, Tar Access, buffer of mature pines, Great building site or camping site for seasonal use. Close to Ottertail and many area lakes. The property has been pastures and is clean and ready for you. Final Survey will be completed upon acceptance of a purchase agreement.

## **Additional Details:**

Lot Acres 5

Lot Dimensions 5 Acres School District 545

Taxes (unreported)
Taxes with Assessments (unreported)

Tax Year 2024

## **Driving Directions:**

108 East of Ottertail to 61 south to 308th west.

Listed By: New Horizons Realty Of Perham

Affinity Real Estate Inc. participates in the Regional Multiple Listing Service of Minnesota, Inc Broker Reciprocity (sm) program, allowing us to display other broker's listings on our website. All properties are subject to prior sale, change or withdrawal.