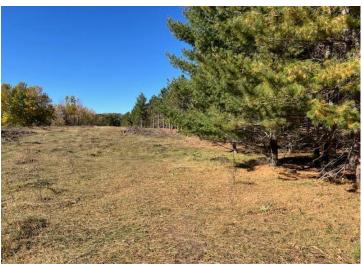

## **Description:**

5 acres in lakes country, Tar Access, buffer of mature pines, Great building site or camping site for seasonal use. Close to Ottertail and many area lakes. The property has been pastures and is clean and ready for you. Final Survey will be completed upon acceptance of a purchase agreement.