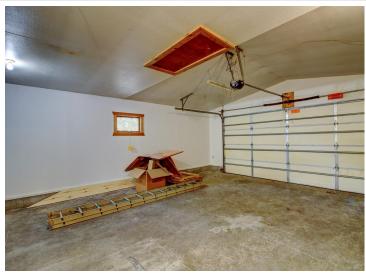

## **Description:**

This 5 bedroom, 3 bath home sits on a 1 acre lot with a peaceful country vibe. It's a great mix of space and comfort, with beautifully updated hardwood floors throughout the main living areas. The main floor includes a bedroom and a den or office, perfect for working from home or extra living space. The living and dining rooms feature wood ceilings, adding a cozy, rustic touch. Upstairs, you'll find four more bedrooms, including one with its own private deck—ideal for relaxing or enjoying the view. The other bedrooms are spacious and ready for family or guests. The home also has a heated and insulated attached garage, along with a detached garage for extra storage or a workshop. The lower level has potential for a family room and another bedroom, with just a little finishing work needed. Outside, the 1 acre lot offers plenty of space for outdoor activities, gardening, or just enjoying the quiet. This home offers room to grow and the chance to add your own personal touch.

### **Additional Details:**

Year Built 1947 Lot Acres 1

Lot Dimensions 190 x 227

Garage Stalls 4
School District 309
Taxes \$3,876
Taxes with Assessments \$4,086
Tax Year 2024