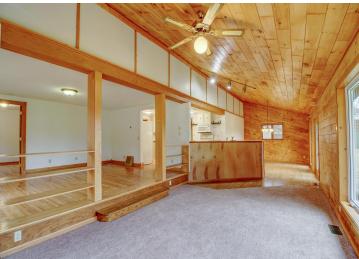

## **Description:**

This 5 bedroom, 3 bath home sits on a 1 acre lot with a peaceful country vibe. It's a great mix of space and comfort, with beautifully updated hardwood floors throughout the main living areas. The main floor includes a bedroom and a den or office, perfect for working from home or extra living space. The living and dining rooms feature wood ceilings, adding a cozy, rustic touch. Upstairs, you'll find four more bedrooms, including one with its own private deck—ideal for relaxing or enjoying the view. The other bedrooms are spacious and ready for family or guests. The home also has a heated and insulated attached garage, along with a detached garage for extra storage or a workshop. The lower level has potential for a family room and another bedroom, with just a little finishing work needed. Outside, the 1 acre lot offers plenty of space for outdoor activities, gardening, or just enjoying the quiet. This home offers room to grow and the chance to add your own personal touch.