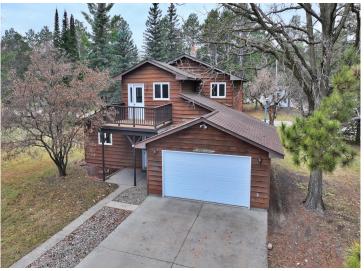

## **Description:**

This 5 bedroom, 3 bath home sits on a 1 acre lot with a peaceful country vibe. It's a great mix of space and comfort, with beautifully updated hardwood floors throughout the main living areas. The main floor includes a bedroom and a den or office, perfect for working from home or extra living space. The living and dining rooms feature wood ceilings, adding a cozy, rustic touch. Upstairs, you'll find four more bedrooms, including one with its own private deck—ideal for relaxing or enjoying the view. The other bedrooms are spacious and ready for family or guests. The home also has a heated and insulated attached garage, along with a detached garage for extra storage or a workshop. The lower level has potential for a family room and another bedroom, with just a little finishing work needed. Outside, the 1 acre lot offers plenty of space for outdoor activities, gardening, or just enjoying the quiet. This home offers room to grow and the chance to add your own personal touch.

### **Additional Details:**

Year Built 1947 Lot Acres 1

Lot Dimensions 190 x 227

Garage Stalls 4
School District 309
Taxes \$3,876
Taxes with Assessments \$4,086
Tax Year 2024