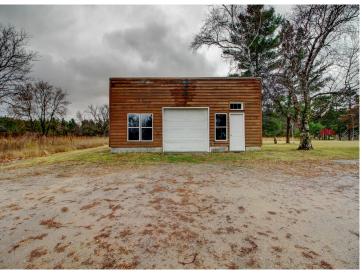

## **Description:**

This 5 bedroom, 3 bath home sits on a 1 acre lot with a peaceful country vibe. It's a great mix of space and comfort, with beautifully updated hardwood floors throughout the main living areas. The main floor includes a bedroom and a den or office, perfect for working from home or extra living space. The living and dining rooms feature wood ceilings, adding a cozy, rustic touch. Upstairs, you'll find four more bedrooms, including one with its own private deck—ideal for relaxing or enjoying the view. The other bedrooms are spacious and ready for family or guests. The home also has a heated and insulated attached garage, along with a detached garage for extra storage or a workshop. The lower level has potential for a family room and another bedroom, with just a little finishing work needed. Outside, the 1 acre lot offers plenty of space for outdoor activities, gardening, or just enjoying the quiet. This home offers room to grow and the chance to add your own personal touch.

### **Additional Details:**

Year Built 1947 Lot Acres 1

Lot Dimensions 190 x 227

Garage Stalls 4
School District 309
Taxes \$3,876
Taxes with Assessments \$4,086
Tax Year 2024