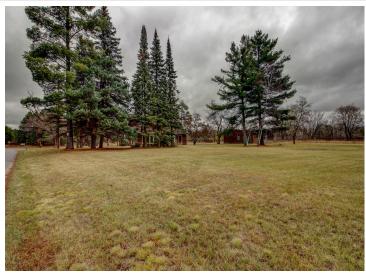

## **Description:**

This 5 bedroom, 3 bath home sits on a 1 acre lot with a peaceful country vibe. It's a great mix of space and comfort, with beautifully updated hardwood floors throughout the main living areas. The main floor includes a bedroom and a den or office, perfect for working from home or extra living space. The living and dining rooms feature wood ceilings, adding a cozy, rustic touch. Upstairs, you'll find four more bedrooms, including one with its own private deck—ideal for relaxing or enjoying the view. The other bedrooms are spacious and ready for family or guests. The home also has a heated and insulated attached garage, along with a detached garage for extra storage or a workshop. The lower level has potential for a family room and another bedroom, with just a little finishing work needed. Outside, the 1 acre lot offers plenty of space for outdoor activities, gardening, or just enjoying the quiet. This home offers room to grow and the chance to add your own personal touch.

### **Additional Details:**

Year Built 1947 Lot Acres 1

Lot Dimensions 190 x 227

Garage Stalls 4
School District 309
Taxes \$3,876
Taxes with Assessments \$4,086
Tax Year 2024