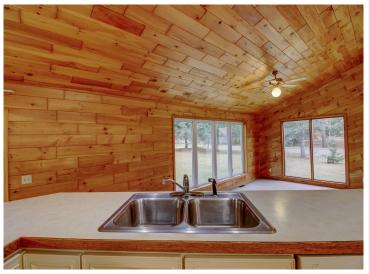

## **Description:**

This 5 bedroom, 3 bath home sits on a 1 acre lot with a peaceful country vibe. It's a great mix of space and comfort, with beautifully updated hardwood floors throughout the main living areas. The main floor includes a bedroom and a den or office, perfect for working from home or extra living space. The living and dining rooms feature wood ceilings, adding a cozy, rustic touch. Upstairs, you'll find four more bedrooms, including one with its own private deck—ideal for relaxing or enjoying the view. The other bedrooms are spacious and ready for family or guests. The home also has a heated and insulated attached garage, along with a detached garage for extra storage or a workshop. The lower level has potential for a family room and another bedroom, with just a little finishing work needed. Outside, the 1 acre lot offers plenty of space for outdoor activities, gardening, or just enjoying the quiet. This home offers room to grow and the chance to add your own personal touch.