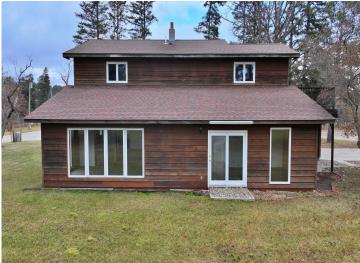

## **Description:**

This 5 bedroom, 3 bath home sits on a 1 acre lot with a peaceful country vibe. It's a great mix of space and comfort, with beautifully updated hardwood floors throughout the main living areas. The main floor includes a bedroom and a den or office, perfect for working from home or extra living space. The living and dining rooms feature wood ceilings, adding a cozy, rustic touch. Upstairs, you'll find four more bedrooms, including one with its own private deck—ideal for relaxing or enjoying the view. The other bedrooms are spacious and ready for family or guests. The home also has a heated and insulated attached garage, along with a detached garage for extra storage or a workshop. The lower level has potential for a family room and another bedroom, with just a little finishing work needed. Outside, the 1 acre lot offers plenty of space for outdoor activities, gardening, or just enjoying the quiet. This home offers room to grow and the chance to add your own personal touch.

### **Additional Details:**

Year Built 1947 Lot Acres 1

Lot Dimensions 190 x 227

Garage Stalls 4
School District 309
Taxes \$3,876
Taxes with Assessments \$4,086
Tax Year 2024