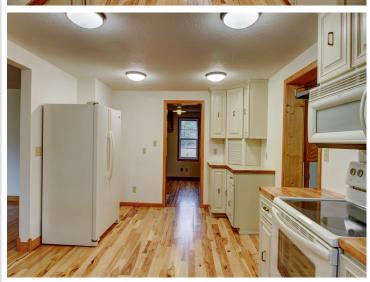

## **Description:**

This 5 bedroom, 3 bath home sits on a 1 acre lot with a peaceful country vibe. It's a great mix of space and comfort, with beautifully updated hardwood floors throughout the main living areas. The main floor includes a bedroom and a den or office, perfect for working from home or extra living space. The living and dining rooms feature wood ceilings, adding a cozy, rustic touch. Upstairs, you'll find four more bedrooms, including one with its own private deck—ideal for relaxing or enjoying the view. The other bedrooms are spacious and ready for family or guests. The home also has a heated and insulated attached garage, along with a detached garage for extra storage or a workshop. The lower level has potential for a family room and another bedroom, with just a little finishing work needed. Outside, the 1 acre lot offers plenty of space for outdoor activities, gardening, or just enjoying the quiet. This home offers room to grow and the chance to add your own personal touch.