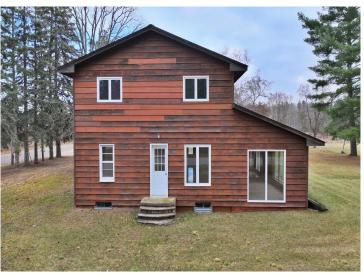

## **Description:**

This 5 bedroom, 3 bath home sits on a 1 acre lot with a peaceful country vibe. It's a great mix of space and comfort, with beautifully updated hardwood floors throughout the main living areas. The main floor includes a bedroom and a den or office, perfect for working from home or extra living space. The living and dining rooms feature wood ceilings, adding a cozy, rustic touch. Upstairs, you'll find four more bedrooms, including one with its own private deck—ideal for relaxing or enjoying the view. The other bedrooms are spacious and ready for family or guests. The home also has a heated and insulated attached garage, along with a detached garage for extra storage or a workshop. The lower level has potential for a family room and another bedroom, with just a little finishing work needed. Outside, the 1 acre lot offers plenty of space for outdoor activities, gardening, or just enjoying the quiet. This home offers room to grow and the chance to add your own personal touch.

### **Additional Details:**

Year Built 1947 Lot Acres 1

Lot Dimensions 190 x 227

Garage Stalls 4
School District 309
Taxes \$3,876
Taxes with Assessments \$4,086
Tax Year 2024