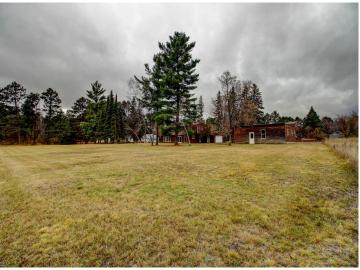

## **Description:**

This 5 bedroom, 3 bath home sits on a 1 acre lot with a peaceful country vibe. It's a great mix of space and comfort, with beautifully updated hardwood floors throughout the main living areas. The main floor includes a bedroom and a den or office, perfect for working from home or extra living space. The living and dining rooms feature wood ceilings, adding a cozy, rustic touch. Upstairs, you'll find four more bedrooms, including one with its own private deck—ideal for relaxing or enjoying the view. The other bedrooms are spacious and ready for family or guests. The home also has a heated and insulated attached garage, along with a detached garage for extra storage or a workshop. The lower level has potential for a family room and another bedroom, with just a little finishing work needed. Outside, the 1 acre lot offers plenty of space for outdoor activities, gardening, or just enjoying the quiet. This home offers room to grow and the chance to add your own personal touch.

### **Additional Details:**

Year Built 1947 Lot Acres 1

Lot Dimensions 190 x 227

Garage Stalls 4
School District 309
Taxes \$3,876
Taxes with Assessments \$4,086
Tax Year 2024