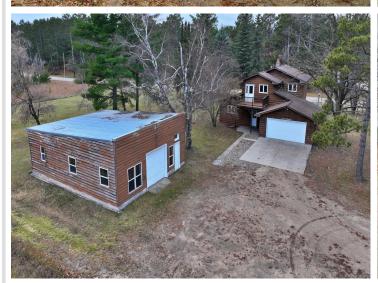

## **Description:**

This 5 bedroom, 3 bath home sits on a 1 acre lot with a peaceful country vibe. It's a great mix of space and comfort, with beautifully updated hardwood floors throughout the main living areas. The main floor includes a bedroom and a den or office, perfect for working from home or extra living space. The living and dining rooms feature wood ceilings, adding a cozy, rustic touch. Upstairs, you'll find four more bedrooms, including one with its own private deck—ideal for relaxing or enjoying the view. The other bedrooms are spacious and ready for family or guests. The home also has a heated and insulated attached garage, along with a detached garage for extra storage or a workshop. The lower level has potential for a family room and another bedroom, with just a little finishing work needed. Outside, the 1 acre lot offers plenty of space for outdoor activities, gardening, or just enjoying the quiet. This home offers room to grow and the chance to add your own personal touch.

### **Additional Details:**

Year Built 1947 Lot Acres 1

Lot Dimensions 190 x 227

Garage Stalls 4
School District 309
Taxes \$3,876
Taxes with Assessments \$4,086
Tax Year 2024