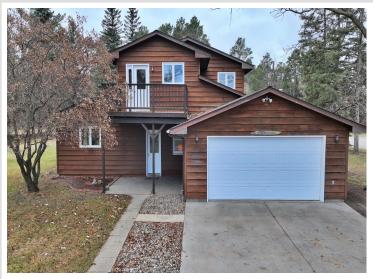

## **Description:**

This 5 bedroom, 3 bath home sits on a 1 acre lot with a peaceful country vibe. It's a great mix of space and comfort, with beautifully updated hardwood floors throughout the main living areas. The main floor includes a bedroom and a den or office, perfect for working from home or extra living space. The living and dining rooms feature wood ceilings, adding a cozy, rustic touch. Upstairs, you'll find four more bedrooms, including one with its own private deck—ideal for relaxing or enjoying the view. The other bedrooms are spacious and ready for family or guests. The home also has a heated and insulated attached garage, along with a detached garage for extra storage or a workshop. The lower level has potential for a family room and another bedroom, with just a little finishing work needed. Outside, the 1 acre lot offers plenty of space for outdoor activities, gardening, or just enjoying the quiet. This home offers room to grow and the chance to add your own personal touch.

### **Additional Details:**

Year Built 1947 Lot Acres 1

Lot Dimensions 190 x 227

Garage Stalls 4
School District 309
Taxes \$3,876
Taxes with Assessments \$4,086
Tax Year 2024