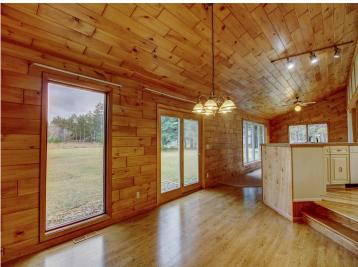

## **Description:**

This 5 bedroom, 3 bath home sits on a 1 acre lot with a peaceful country vibe. It's a great mix of space and comfort, with beautifully updated hardwood floors throughout the main living areas. The main floor includes a bedroom and a den or office, perfect for working from home or extra living space. The living and dining rooms feature wood ceilings, adding a cozy, rustic touch. Upstairs, you'll find four more bedrooms, including one with its own private deck—ideal for relaxing or enjoying the view. The other bedrooms are spacious and ready for family or guests. The home also has a heated and insulated attached garage, along with a detached garage for extra storage or a workshop. The lower level has potential for a family room and another bedroom, with just a little finishing work needed. Outside, the 1 acre lot offers plenty of space for outdoor activities, gardening, or just enjoying the quiet. This home offers room to grow and the chance to add your own personal touch.