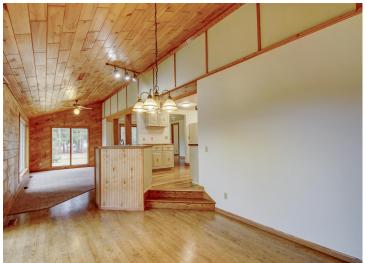

## **Description:**

This 5 bedroom, 3 bath home sits on a 1 acre lot with a peaceful country vibe. It's a great mix of space and comfort, with beautifully updated hardwood floors throughout the main living areas. The main floor includes a bedroom and a den or office, perfect for working from home or extra living space. The living and dining rooms feature wood ceilings, adding a cozy, rustic touch. Upstairs, you'll find four more bedrooms, including one with its own private deck—ideal for relaxing or enjoying the view. The other bedrooms are spacious and ready for family or guests. The home also has a heated and insulated attached garage, along with a detached garage for extra storage or a workshop. The lower level has potential for a family room and another bedroom, with just a little finishing work needed. Outside, the 1 acre lot offers plenty of space for outdoor activities, gardening, or just enjoying the quiet. This home offers room to grow and the chance to add your own personal touch.