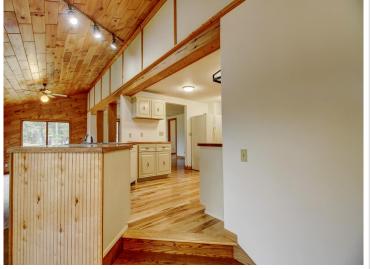

## **Description:**

This 5 bedroom, 3 bath home sits on a 1 acre lot with a peaceful country vibe. It's a great mix of space and comfort, with beautifully updated hardwood floors throughout the main living areas. The main floor includes a bedroom and a den or office, perfect for working from home or extra living space. The living and dining rooms feature wood ceilings, adding a cozy, rustic touch. Upstairs, you'll find four more bedrooms, including one with its own private deck—ideal for relaxing or enjoying the view. The other bedrooms are spacious and ready for family or guests. The home also has a heated and insulated attached garage, along with a detached garage for extra storage or a workshop. The lower level has potential for a family room and another bedroom, with just a little finishing work needed. Outside, the 1 acre lot offers plenty of space for outdoor activities, gardening, or just enjoying the quiet. This home offers room to grow and the chance to add your own personal touch.