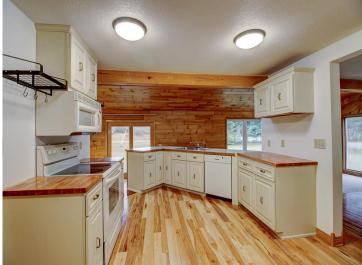

## **Description:**

This 5 bedroom, 3 bath home sits on a 1 acre lot with a peaceful country vibe. It's a great mix of space and comfort, with beautifully updated hardwood floors throughout the main living areas. The main floor includes a bedroom and a den or office, perfect for working from home or extra living space. The living and dining rooms feature wood ceilings, adding a cozy, rustic touch. Upstairs, you'll find four more bedrooms, including one with its own private deck—ideal for relaxing or enjoying the view. The other bedrooms are spacious and ready for family or guests. The home also has a heated and insulated attached garage, along with a detached garage for extra storage or a workshop. The lower level has potential for a family room and another bedroom, with just a little finishing work needed. Outside, the 1 acre lot offers plenty of space for outdoor activities, gardening, or just enjoying the quiet. This home offers room to grow and the chance to add your own personal touch.