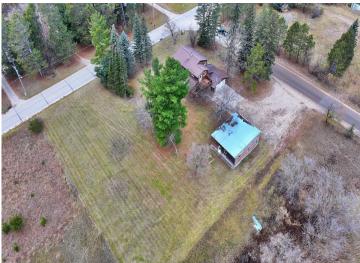

## **Description:**

This 5 bedroom, 3 bath home sits on a 1 acre lot with a peaceful country vibe. It's a great mix of space and comfort, with beautifully updated hardwood floors throughout the main living areas. The main floor includes a bedroom and a den or office, perfect for working from home or extra living space. The living and dining rooms feature wood ceilings, adding a cozy, rustic touch. Upstairs, you'll find four more bedrooms, including one with its own private deck—ideal for relaxing or enjoying the view. The other bedrooms are spacious and ready for family or guests. The home also has a heated and insulated attached garage, along with a detached garage for extra storage or a workshop. The lower level has potential for a family room and another bedroom, with just a little finishing work needed. Outside, the 1 acre lot offers plenty of space for outdoor activities, gardening, or just enjoying the quiet. This home offers room to grow and the chance to add your own personal touch.

### **Additional Details:**

Year Built 1947 Lot Acres 1

Lot Dimensions 190 x 227

Garage Stalls 4
School District 309
Taxes \$3,876
Taxes with Assessments \$4,086
Tax Year 2024