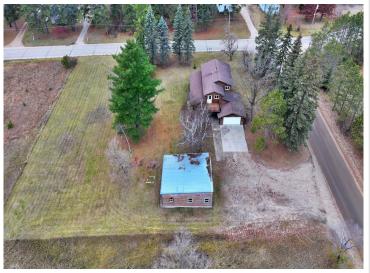

## **Description:**

This 5 bedroom, 3 bath home sits on a 1 acre lot with a peaceful country vibe. It's a great mix of space and comfort, with beautifully updated hardwood floors throughout the main living areas. The main floor includes a bedroom and a den or office, perfect for working from home or extra living space. The living and dining rooms feature wood ceilings, adding a cozy, rustic touch. Upstairs, you'll find four more bedrooms, including one with its own private deck—ideal for relaxing or enjoying the view. The other bedrooms are spacious and ready for family or guests. The home also has a heated and insulated attached garage, along with a detached garage for extra storage or a workshop. The lower level has potential for a family room and another bedroom, with just a little finishing work needed. Outside, the 1 acre lot offers plenty of space for outdoor activities, gardening, or just enjoying the quiet. This home offers room to grow and the chance to add your own personal touch.

### **Additional Details:**

Year Built 1947 Lot Acres 1

Lot Dimensions 190 x 227

Garage Stalls 4
School District 309
Taxes \$3,876
Taxes with Assessments \$4,086
Tax Year 2024

# **Driving Directions:**

From the Hwy 71 and Hwy 34 intersection in Park Rapids to south on Hwy 71 to the roundabout. Go east onto County Rd 15. Take a left onto Fish Hook Ave. The property is on the right and on the corner of Fish Hook Ave and 12th St E.