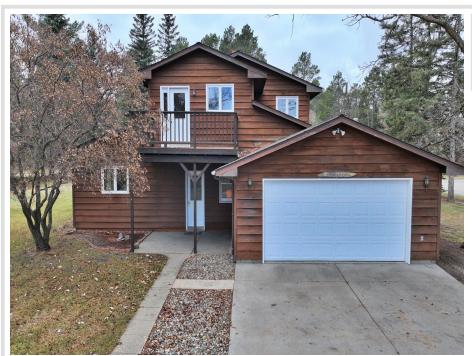

## **Description:**

This 5 bedroom, 3 bath home sits on a 1 acre lot with a peaceful country vibe. It's a great mix of space and comfort, with beautifully updated hardwood floors throughout the main living areas. The main floor includes a bedroom and a den or office, perfect for working from home or extra living space. The living and dining rooms feature wood ceilings, adding a cozy, rustic touch. Upstairs, you'll find four more bedrooms, including one with its own private deck—ideal for relaxing or enjoying the view. The other bedrooms are spacious and ready for family or guests. The home also has a heated and insulated attached garage, along with a detached garage for extra storage or a workshop. The lower level has potential for a family room and another bedroom, with just a little finishing work needed. Outside, the 1 acre lot offers plenty of space for outdoor activities, gardening, or just enjoying the quiet. This home offers room to grow and the chance to add your own personal touch.

### **Additional Details:**

Year Built 1947 Lot Acres 1

Lot Dimensions 190 x 227

Garage Stalls 4
School District 309
Taxes \$3,876
Taxes with Assessments \$4,086
Tax Year 2024