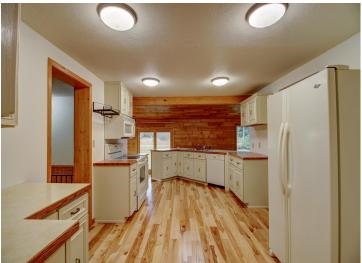

## **Description:**

This 5 bedroom, 3 bath home sits on a 1 acre lot with a peaceful country vibe. It's a great mix of space and comfort, with beautifully updated hardwood floors throughout the main living areas. The main floor includes a bedroom and a den or office, perfect for working from home or extra living space. The living and dining rooms feature wood ceilings, adding a cozy, rustic touch. Upstairs, you'll find four more bedrooms, including one with its own private deck—ideal for relaxing or enjoying the view. The other bedrooms are spacious and ready for family or guests. The home also has a heated and insulated attached garage, along with a detached garage for extra storage or a workshop. The lower level has potential for a family room and another bedroom, with just a little finishing work needed. Outside, the 1 acre lot offers plenty of space for outdoor activities, gardening, or just enjoying the quiet. This home offers room to grow and the chance to add your own personal touch.