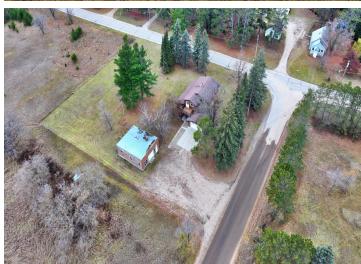

## **Description:**

This 5 bedroom, 3 bath home sits on a 1 acre lot with a peaceful country vibe. It's a great mix of space and comfort, with beautifully updated hardwood floors throughout the main living areas. The main floor includes a bedroom and a den or office, perfect for working from home or extra living space. The living and dining rooms feature wood ceilings, adding a cozy, rustic touch. Upstairs, you'll find four more bedrooms, including one with its own private deck—ideal for relaxing or enjoying the view. The other bedrooms are spacious and ready for family or guests. The home also has a heated and insulated attached garage, along with a detached garage for extra storage or a workshop. The lower level has potential for a family room and another bedroom, with just a little finishing work needed. Outside, the 1 acre lot offers plenty of space for outdoor activities, gardening, or just enjoying the quiet. This home offers room to grow and the chance to add your own personal touch.

### **Additional Details:**

Year Built 1947 Lot Acres 1

Lot Dimensions 190 x 227

Garage Stalls 4
School District 309
Taxes \$3,876
Taxes with Assessments \$4,086
Tax Year 2024

# **Driving Directions:**

From the Hwy 71 and Hwy 34 intersection in Park Rapids to south on Hwy 71 to the roundabout. Go east onto County Rd 15. Take a left onto Fish Hook Ave. The property is on the right and on the corner of Fish Hook Ave and 12th St E.