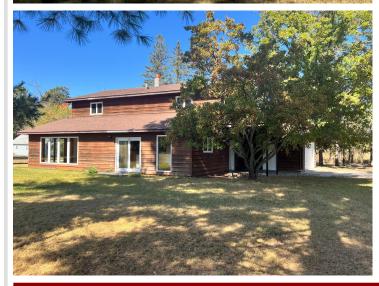

## **Description:**

This 5 bedroom, 3 bath home sits on a 1 acre lot with a peaceful country vibe. It's a great mix of space and comfort, with beautifully updated hardwood floors throughout the main living areas. The main floor includes a bedroom and a den or office, perfect for working from home or extra living space. The living and dining rooms feature wood ceilings, adding a cozy, rustic touch. Upstairs, you'll find four more bedrooms, including one with its own private deck—ideal for relaxing or enjoying the view. The other bedrooms are spacious and ready for family or guests. The home also has a heated and insulated attached garage, along with a detached garage for extra storage or a workshop. The lower level has potential for a family room and another bedroom, with just a little finishing work needed. Outside, the 1 acre lot offers plenty of space for outdoor activities, gardening, or just enjoying the quiet. This home offers room to grow and the chance to add your own personal touch.

### **Additional Details:**

Year Built 1947 Lot Acres 1

Lot Dimensions 190 x 227

Garage Stalls 4
School District 309
Taxes \$3,876
Taxes with Assessments \$4,086
Tax Year 2024