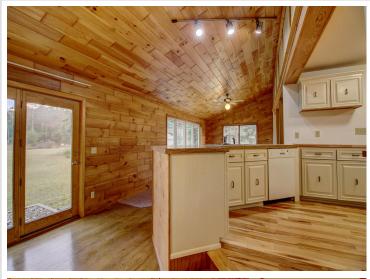

## **Description:**

This 5 bedroom, 3 bath home sits on a 1 acre lot with a peaceful country vibe. It's a great mix of space and comfort, with beautifully updated hardwood floors throughout the main living areas. The main floor includes a bedroom and a den or office, perfect for working from home or extra living space. The living and dining rooms feature wood ceilings, adding a cozy, rustic touch. Upstairs, you'll find four more bedrooms, including one with its own private deck—ideal for relaxing or enjoying the view. The other bedrooms are spacious and ready for family or guests. The home also has a heated and insulated attached garage, along with a detached garage for extra storage or a workshop. The lower level has potential for a family room and another bedroom, with just a little finishing work needed. Outside, the 1 acre lot offers plenty of space for outdoor activities, gardening, or just enjoying the quiet. This home offers room to grow and the chance to add your own personal touch.