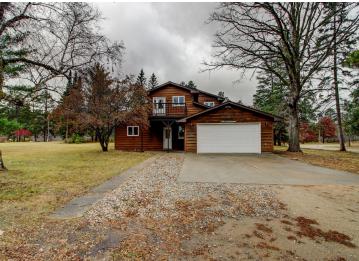

## **Description:**

This 5 bedroom, 3 bath home sits on a 1 acre lot with a peaceful country vibe. It's a great mix of space and comfort, with beautifully updated hardwood floors throughout the main living areas. The main floor includes a bedroom and a den or office, perfect for working from home or extra living space. The living and dining rooms feature wood ceilings, adding a cozy, rustic touch. Upstairs, you'll find four more bedrooms, including one with its own private deck—ideal for relaxing or enjoying the view. The other bedrooms are spacious and ready for family or guests. The home also has a heated and insulated attached garage, along with a detached garage for extra storage or a workshop. The lower level has potential for a family room and another bedroom, with just a little finishing work needed. Outside, the 1 acre lot offers plenty of space for outdoor activities, gardening, or just enjoying the quiet. This home offers room to grow and the chance to add your own personal touch.

### **Additional Details:**

Year Built 1947 Lot Acres 1

Lot Dimensions 190 x 227

Garage Stalls 4
School District 309
Taxes \$3,876
Taxes with Assessments \$4,086
Tax Year 2024