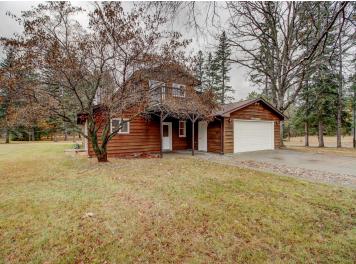

## **Description:**

This 5 bedroom, 3 bath home sits on a 1 acre lot with a peaceful country vibe. It's a great mix of space and comfort, with beautifully updated hardwood floors throughout the main living areas. The main floor includes a bedroom and a den or office, perfect for working from home or extra living space. The living and dining rooms feature wood ceilings, adding a cozy, rustic touch. Upstairs, you'll find four more bedrooms, including one with its own private deck—ideal for relaxing or enjoying the view. The other bedrooms are spacious and ready for family or guests. The home also has a heated and insulated attached garage, along with a detached garage for extra storage or a workshop. The lower level has potential for a family room and another bedroom, with just a little finishing work needed. Outside, the 1 acre lot offers plenty of space for outdoor activities, gardening, or just enjoying the quiet. This home offers room to grow and the chance to add your own personal touch.

### **Additional Details:**

Year Built 1947 Lot Acres 1

Lot Dimensions 190 x 227

Garage Stalls 4
School District 309
Taxes \$3,876
Taxes with Assessments \$4,086
Tax Year 2024