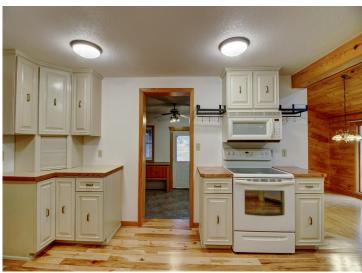

## **Description:**

This 5 bedroom, 3 bath home sits on a 1 acre lot with a peaceful country vibe. It's a great mix of space and comfort, with beautifully updated hardwood floors throughout the main living areas. The main floor includes a bedroom and a den or office, perfect for working from home or extra living space. The living and dining rooms feature wood ceilings, adding a cozy, rustic touch. Upstairs, you'll find four more bedrooms, including one with its own private deck—ideal for relaxing or enjoying the view. The other bedrooms are spacious and ready for family or guests. The home also has a heated and insulated attached garage, along with a detached garage for extra storage or a workshop. The lower level has potential for a family room and another bedroom, with just a little finishing work needed. Outside, the 1 acre lot offers plenty of space for outdoor activities, gardening, or just enjoying the quiet. This home offers room to grow and the chance to add your own personal touch.