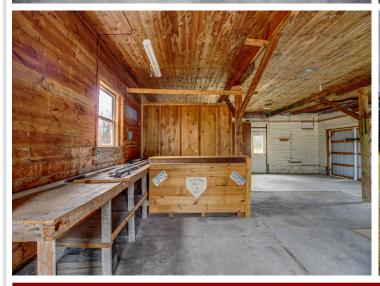

## **Description:**

This 5 bedroom, 3 bath home sits on a 1 acre lot with a peaceful country vibe. It's a great mix of space and comfort, with beautifully updated hardwood floors throughout the main living areas. The main floor includes a bedroom and a den or office, perfect for working from home or extra living space. The living and dining rooms feature wood ceilings, adding a cozy, rustic touch. Upstairs, you'll find four more bedrooms, including one with its own private deck—ideal for relaxing or enjoying the view. The other bedrooms are spacious and ready for family or guests. The home also has a heated and insulated attached garage, along with a detached garage for extra storage or a workshop. The lower level has potential for a family room and another bedroom, with just a little finishing work needed. Outside, the 1 acre lot offers plenty of space for outdoor activities, gardening, or just enjoying the quiet. This home offers room to grow and the chance to add your own personal touch.