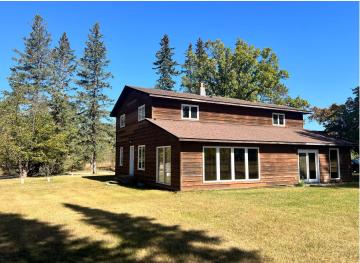

## **Description:**

This 5 bedroom, 3 bath home sits on a 1 acre lot with a peaceful country vibe. It's a great mix of space and comfort, with beautifully updated hardwood floors throughout the main living areas. The main floor includes a bedroom and a den or office, perfect for working from home or extra living space. The living and dining rooms feature wood ceilings, adding a cozy, rustic touch. Upstairs, you'll find four more bedrooms, including one with its own private deck—ideal for relaxing or enjoying the view. The other bedrooms are spacious and ready for family or guests. The home also has a heated and insulated attached garage, along with a detached garage for extra storage or a workshop. The lower level has potential for a family room and another bedroom, with just a little finishing work needed. Outside, the 1 acre lot offers plenty of space for outdoor activities, gardening, or just enjoying the quiet. This home offers room to grow and the chance to add your own personal touch.

### **Additional Details:**

Year Built 1947 Lot Acres 1

Lot Dimensions 190 x 227

Garage Stalls 4
School District 309
Taxes \$3,876
Taxes with Assessments \$4,086
Tax Year 2024