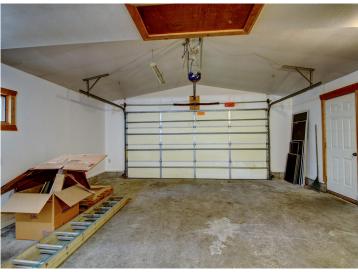

## **Description:**

This 5 bedroom, 3 bath home sits on a 1 acre lot with a peaceful country vibe. It's a great mix of space and comfort, with beautifully updated hardwood floors throughout the main living areas. The main floor includes a bedroom and a den or office, perfect for working from home or extra living space. The living and dining rooms feature wood ceilings, adding a cozy, rustic touch. Upstairs, you'll find four more bedrooms, including one with its own private deck—ideal for relaxing or enjoying the view. The other bedrooms are spacious and ready for family or guests. The home also has a heated and insulated attached garage, along with a detached garage for extra storage or a workshop. The lower level has potential for a family room and another bedroom, with just a little finishing work needed. Outside, the 1 acre lot offers plenty of space for outdoor activities, gardening, or just enjoying the quiet. This home offers room to grow and the chance to add your own personal touch.

### **Additional Details:**

Year Built 1947 Lot Acres 1

Lot Dimensions 190 x 227

Garage Stalls 4
School District 309
Taxes \$3,876
Taxes with Assessments \$4,086
Tax Year 2024