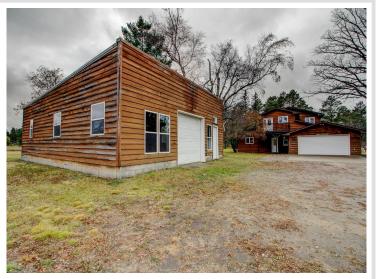

## **Description:**

This 5 bedroom, 3 bath home sits on a 1 acre lot with a peaceful country vibe. It's a great mix of space and comfort, with beautifully updated hardwood floors throughout the main living areas. The main floor includes a bedroom and a den or office, perfect for working from home or extra living space. The living and dining rooms feature wood ceilings, adding a cozy, rustic touch. Upstairs, you'll find four more bedrooms, including one with its own private deck—ideal for relaxing or enjoying the view. The other bedrooms are spacious and ready for family or guests. The home also has a heated and insulated attached garage, along with a detached garage for extra storage or a workshop. The lower level has potential for a family room and another bedroom, with just a little finishing work needed. Outside, the 1 acre lot offers plenty of space for outdoor activities, gardening, or just enjoying the quiet. This home offers room to grow and the chance to add your own personal touch.

### **Additional Details:**

Year Built 1947 Lot Acres 1

Lot Dimensions 190 x 227

Garage Stalls 4
School District 309
Taxes \$3,876
Taxes with Assessments \$4,086
Tax Year 2024