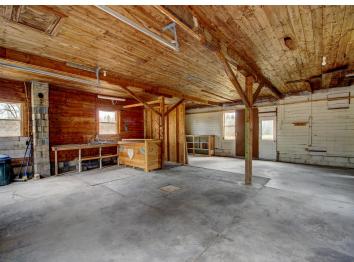

## **Description:**

This 5 bedroom, 3 bath home sits on a 1 acre lot with a peaceful country vibe. It's a great mix of space and comfort, with beautifully updated hardwood floors throughout the main living areas. The main floor includes a bedroom and a den or office, perfect for working from home or extra living space. The living and dining rooms feature wood ceilings, adding a cozy, rustic touch. Upstairs, you'll find four more bedrooms, including one with its own private deck—ideal for relaxing or enjoying the view. The other bedrooms are spacious and ready for family or guests. The home also has a heated and insulated attached garage, along with a detached garage for extra storage or a workshop. The lower level has potential for a family room and another bedroom, with just a little finishing work needed. Outside, the 1 acre lot offers plenty of space for outdoor activities, gardening, or just enjoying the quiet. This home offers room to grow and the chance to add your own personal touch.