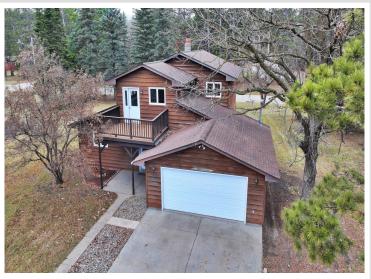

## **Description:**

This 5 bedroom, 3 bath home sits on a 1 acre lot with a peaceful country vibe. It's a great mix of space and comfort, with beautifully updated hardwood floors throughout the main living areas. The main floor includes a bedroom and a den or office, perfect for working from home or extra living space. The living and dining rooms feature wood ceilings, adding a cozy, rustic touch. Upstairs, you'll find four more bedrooms, including one with its own private deck—ideal for relaxing or enjoying the view. The other bedrooms are spacious and ready for family or guests. The home also has a heated and insulated attached garage, along with a detached garage for extra storage or a workshop. The lower level has potential for a family room and another bedroom, with just a little finishing work needed. Outside, the 1 acre lot offers plenty of space for outdoor activities, gardening, or just enjoying the quiet. This home offers room to grow and the chance to add your own personal touch.

### **Additional Details:**

Year Built 1947 Lot Acres 1

Lot Dimensions 190 x 227

Garage Stalls 4
School District 309
Taxes \$3,876
Taxes with Assessments \$4,086
Tax Year 2024