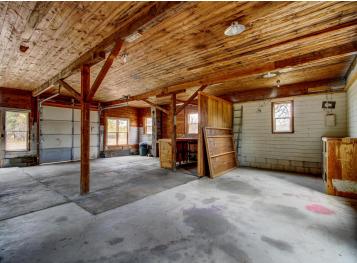

## **Description:**

This 5 bedroom, 3 bath home sits on a 1 acre lot with a peaceful country vibe. It's a great mix of space and comfort, with beautifully updated hardwood floors throughout the main living areas. The main floor includes a bedroom and a den or office, perfect for working from home or extra living space. The living and dining rooms feature wood ceilings, adding a cozy, rustic touch. Upstairs, you'll find four more bedrooms, including one with its own private deck—ideal for relaxing or enjoying the view. The other bedrooms are spacious and ready for family or guests. The home also has a heated and insulated attached garage, along with a detached garage for extra storage or a workshop. The lower level has potential for a family room and another bedroom, with just a little finishing work needed. Outside, the 1 acre lot offers plenty of space for outdoor activities, gardening, or just enjoying the quiet. This home offers room to grow and the chance to add your own personal touch.