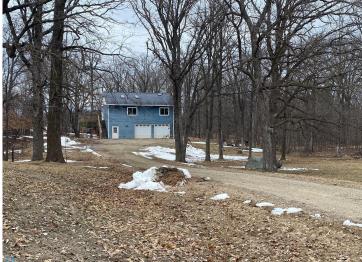

## **Description:**

Situated amidst rural surroundings, and located within 10 miles of Detroit Lakes, this property encompasses 2.5 acres and features a 2-bedroom, 1-bathroom 936 square feet home. The interior boasts an inviting open floor plan with vaulted ceilings, skylights, and highlighted by a dining area seamlessly connecting to a newly constructed deck, offering additional outdoor living opportunities. Completing the layout, a spacious tuck-under garage and utility area are conveniently located on the lower level. Recently added driveway loop for easy in and out!

## **Driving Directions:**

from Detroit Lakes State Highway 34 East 9 miles to Property. Located on North side of highway.

Listed By: REAL (3064 FGO)

Affinity Real Estate Inc. participates in the Regional Multiple Listing Service of Minnesota, Inc Broker Reciprocity (sm) program, allowing us to display other broker's listings on our website. All properties are subject to prior sale, change or withdrawal.