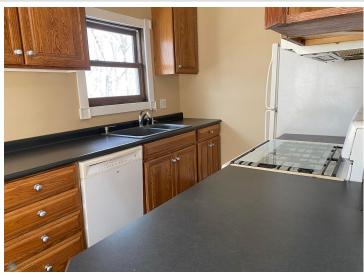

## **Description:**

Situated amidst rural surroundings, and located within 10 miles of Detroit Lakes, this property encompasses 2.5 acres and features a 2-bedroom, 1-bathroom 936 square feet home. The interior boasts an inviting open floor plan with vaulted ceilings, skylights, and highlighted by a dining area seamlessly connecting to a newly constructed deck, offering additional outdoor living opportunities. Completing the layout, a spacious tuck-under garage and utility area are conveniently located on the lower level. Recently added driveway loop for easy in and out!