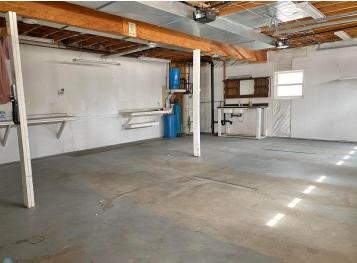

## **Description:**

Situated amidst rural surroundings, and located within 10 miles of Detroit Lakes, this property encompasses 2.5 acres and features a 2-bedroom, 1-bathroom 936 square feet home. The interior boasts an inviting open floor plan with vaulted ceilings, skylights, and highlighted by a dining area seamlessly connecting to a newly constructed deck, offering additional outdoor living opportunities. Completing the layout, a spacious tuck-under garage and utility area are conveniently located on the lower level. Recently added driveway loop for easy in and out!