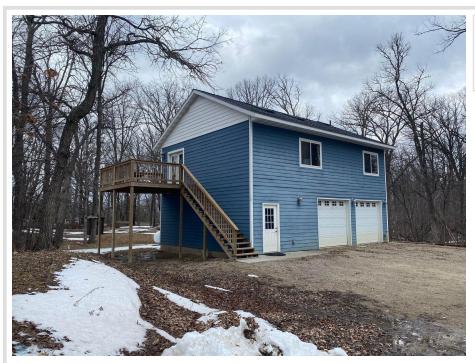

## **Description:**

Situated amidst rural surroundings, and located within 10 miles of Detroit Lakes, this property encompasses 2.5 acres and features a 2-bedroom, 1-bathroom 936 square feet home. The interior boasts an inviting open floor plan with vaulted ceilings, skylights, and highlighted by a dining area seamlessly connecting to a newly constructed deck, offering additional outdoor living opportunities. Completing the layout, a spacious tuck-under garage and utility area are conveniently located on the lower level. Recently added driveway loop for easy in and out!

## **Additional Details:**

Year Built 2005 Lot Acres 2.5

Lot Dimensions Irregular

Garage Stalls 2
School District 23
Taxes \$1,162
Taxes with Assessments \$1,222
Tax Year 2024