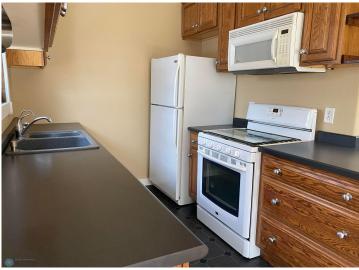

## **Description:**

Situated amidst rural surroundings, and located within 10 miles of Detroit Lakes, this property encompasses 2.5 acres and features a 2-bedroom, 1-bathroom 936 square feet home. The interior boasts an inviting open floor plan with vaulted ceilings, skylights, and highlighted by a dining area seamlessly connecting to a newly constructed deck, offering additional outdoor living opportunities. Completing the layout, a spacious tuck-under garage and utility area are conveniently located on the lower level. Recently added driveway loop for easy in and out!