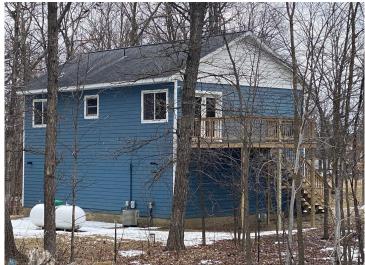

MLS 6626034 Residential

\$215,000

936 sq ft 2 bedrooms 1 baths

35615 State Highway 34 Detroit Lakes MN 56501

Status: Pending

## **Description:**

Situated amidst rural surroundings, and located within 10 miles of Detroit Lakes, this property encompasses 2.5 acres and features a 2-bedroom, 1-bathroom 936 square feet home. The interior boasts an inviting open floor plan with vaulted ceilings, skylights, and highlighted by a dining area seamlessly connecting to a newly constructed deck, offering additional outdoor living opportunities. Completing the layout, a spacious tuck-under garage and utility area are conveniently located on the lower level. Recently added driveway loop for easy in and out!