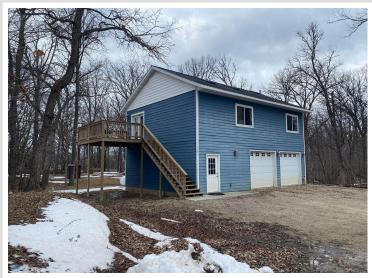

## **Description:**

Situated amidst rural surroundings, and located within 10 miles of Detroit Lakes, this property encompasses 2.5 acres and features a 2-bedroom, 1-bathroom 936 square feet home. The interior boasts an inviting open floor plan with vaulted ceilings, skylights, and highlighted by a dining area seamlessly connecting to a newly constructed deck, offering additional outdoor living opportunities. Completing the layout, a spacious tuck-under garage and utility area are conveniently located on the lower level. Recently added driveway loop for easy in and out!

## **Additional Details:**

Year Built 2005 Lot Acres 2.5

Lot Dimensions Irregular

Garage Stalls 2
School District 23
Taxes \$1,162
Taxes with Assessments \$1,222
Tax Year 2024