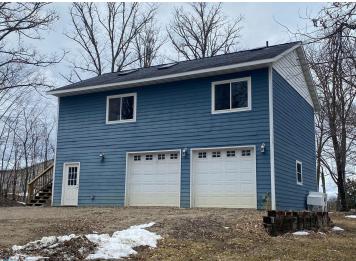

## **Description:**

Situated amidst rural surroundings, and located within 10 miles of Detroit Lakes, this property encompasses 2.5 acres and features a 2-bedroom, 1-bathroom 936 square feet home. The interior boasts an inviting open floor plan with vaulted ceilings, skylights, and highlighted by a dining area seamlessly connecting to a newly constructed deck, offering additional outdoor living opportunities. Completing the layout, a spacious tuck-under garage and utility area are conveniently located on the lower level. Recently added driveway loop for easy in and out!

## **Additional Details:**

Year Built 2005 Lot Acres 2.5

Lot Dimensions Irregular

Garage Stalls 2
School District 23
Taxes \$1,162
Taxes with Assessments \$1,222
Tax Year 2024