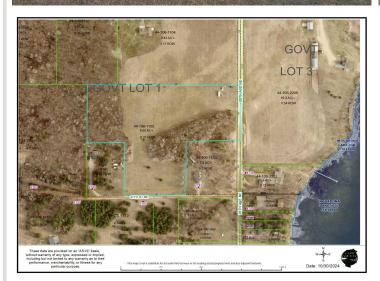

## **Additional Details:**

Lot Acres 8.05

Lot Dimensions 306x821xIRR

School District 118
Taxes \$202
Taxes with Assessments \$202
Tax Year 2024

## **Driving Directions:**

From Longville go east on HWY 7 about 3 miles, turn right on 28th AVE to sign & property on right

Listed By: Rusty's Up North Realty

Affinity Real Estate Inc. participates in the Regional Multiple Listing Service of Minnesota, Inc Broker Reciprocity (sm) program, allowing us to display other broker's listings on our website. All properties are subject to prior sale, change or withdrawal.