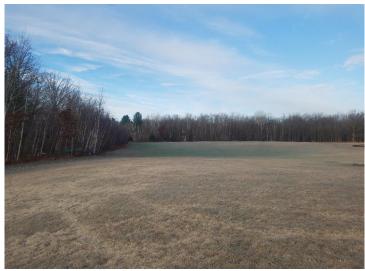

## **Description:**

Golden opportunity to own 8 acres in the Lakes Area near Longville already set up with electric hookup and a drilled well. Build your future home/cabin or simply bring your camper and enjoy the Longville Lakes Area.

## **Additional Details:**

Lot Acres 8.05

Lot Dimensions 306x821xIRR

School District 118
Taxes \$202
Taxes with Assessments \$202
Tax Year 2024