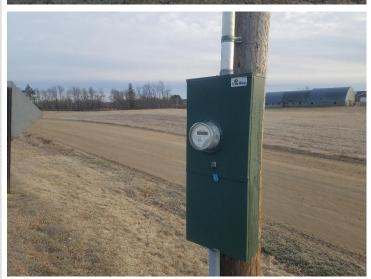

## **Description:**

Golden opportunity to own 8 acres in the Lakes Area near Longville already set up with electric hookup and a drilled well. Build your future home/cabin or simply bring your camper and enjoy the Longville Lakes Area.