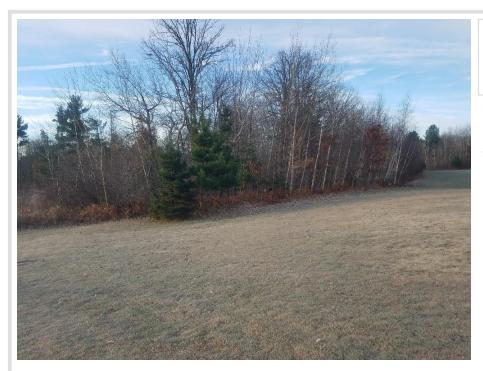

## **Description:**

Golden opportunity to own 8 acres in the Lakes Area near Longville already set up with electric hookup and a drilled well. Build your future home/cabin or simply bring your camper and enjoy the Longville Lakes Area.

## **Additional Details:**

Lot Acres 8.05

Lot Dimensions 306x821xIRR

School District 118
Taxes \$202
Taxes with Assessments \$202
Tax Year 2024