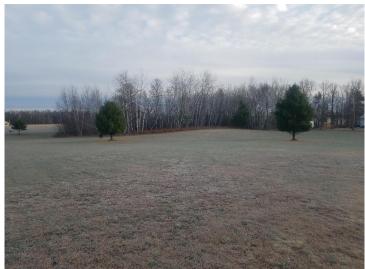

## **Description:**

Golden opportunity to own 8 acres in the Lakes Area near Longville already set up with electric hookup and a drilled well. Build your future home/cabin or simply bring your camper and enjoy the Longville Lakes Area.

## **Additional Details:**

Lot Acres 8.05

Lot Dimensions 306x821xIRR

School District 118
Taxes \$202
Taxes with Assessments \$202
Tax Year 2024