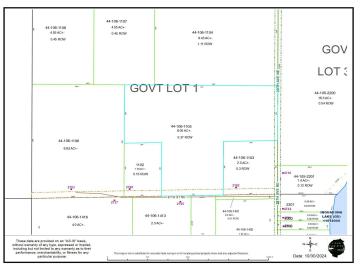

## **Additional Details:**

Lot Acres 8.05

Lot Dimensions 306x821xIRR

School District 118
Taxes \$202
Taxes with Assessments \$202
Tax Year 2024

## **Driving Directions:**

From Longville go east on HWY 7 about 3 miles, turn right on 28th AVE to sign & property on right

Listed By: Rusty's Up North Realty

Affinity Real Estate Inc. participates in the Regional Multiple Listing Service of Minnesota, Inc Broker Reciprocity (sm) program, allowing us to display other broker's listings on our website. All properties are subject to prior sale, change or withdrawal.