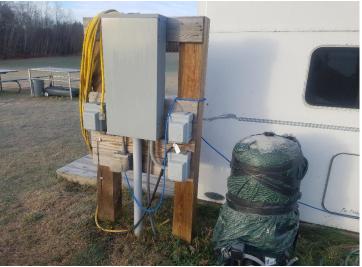

## **Description:**

Golden opportunity to own 8 acres in the Lakes Area near Longville already set up with electric hookup and a drilled well. Build your future home/cabin or simply bring your camper and enjoy the Longville Lakes Area.