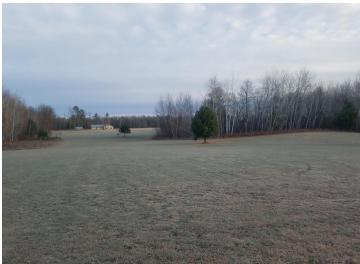

## **Description:**

Golden opportunity to own 8 acres in the Lakes Area near Longville already set up with electric hookup and a drilled well. Build your future home/cabin or simply bring your camper and enjoy the Longville Lakes Area.

## **Additional Details:**

Lot Acres 8.05

Lot Dimensions 306x821xIRR

School District 118
Taxes \$202
Taxes with Assessments \$202
Tax Year 2024