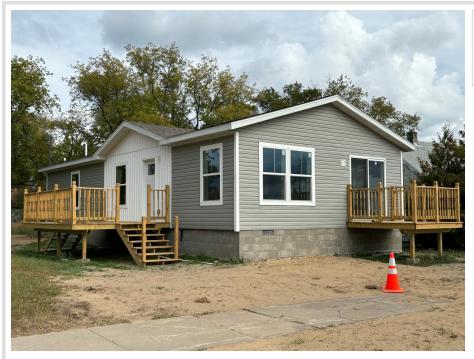

#### **Description:**

New 3 bedrooms, 2 bath modular home ready to move into. Priced well below actual cost. All new appliances, energy efficient furnace, 3 decks to enjoy the outdoors. Down payment assistance programs available to eligible buyers. Schedule your private showing today!

## Additional Details:

| Year Built             | 2023         |
|------------------------|--------------|
| Lot Acres              | 0.01         |
| Lot Dimensions         | 50x130       |
| School District        | 115          |
| Taxes                  | (unreported) |
| Taxes with Assessments | (unreported) |
| Tax Year               | 2024         |