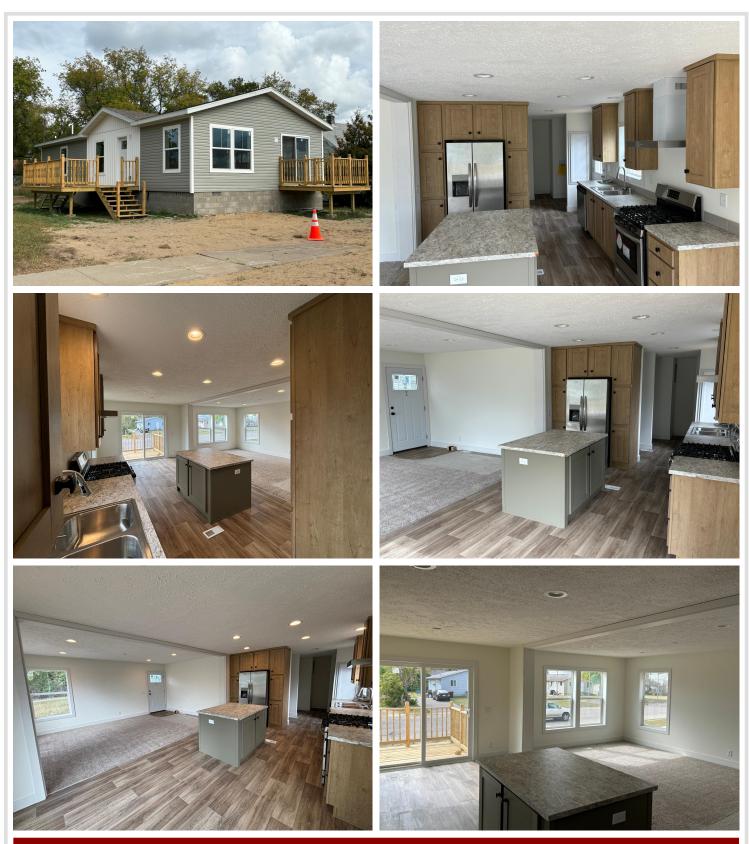

#### **Description:**

New 3 bedrooms, 2 bath modular home ready to move into. Priced well below actual cost. All new appliances, energy efficient furnace, 3 decks to enjoy the outdoors. Down payment assistance programs available to eligible buyers. Schedule your private showing today!

## Additional Details:

| Year Built             | 2023         |
|------------------------|--------------|
| Lot Acres              | 0.01         |
| Lot Dimensions         | 50x130       |
| School District        | 115          |
| Taxes                  | (unreported) |
| Taxes with Assessments | (unreported) |
| Tax Year               | 2024         |