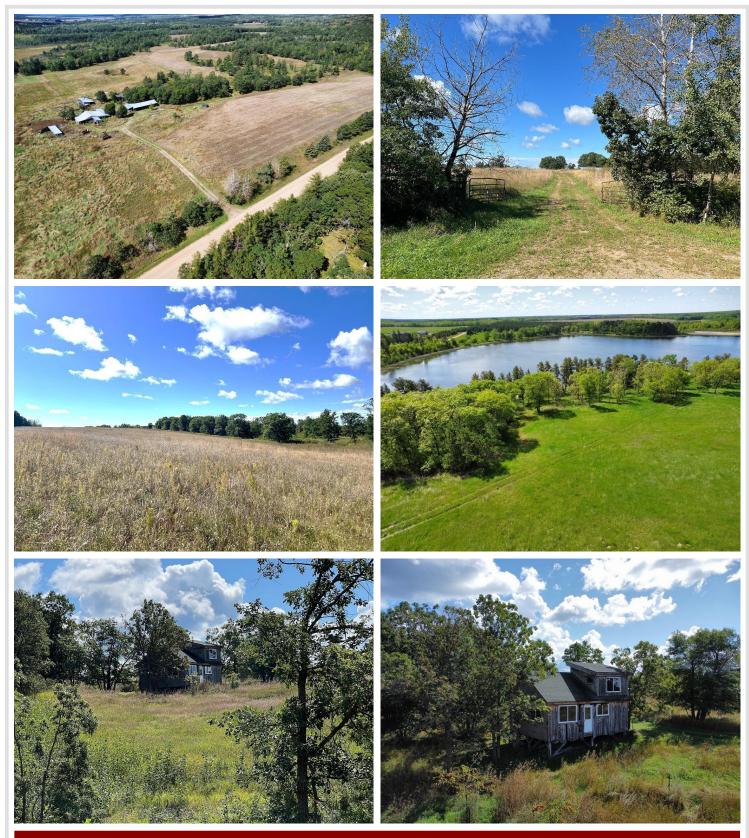

## **Description:**

Stunning hunting/recreational acreage just south of Nevis. A rare chance to own a large parcel in this area. This property has approximately 82 acres of rolling fields, woods and wetland, a nature lovers paradise. A custom hunting cabin built with wood milled on site from the property. Real northwoods character and year-round recreational use with the cabin. The property also includes several outdoor farm buildings and a well. Not many chances left to acquire a parcel like this!