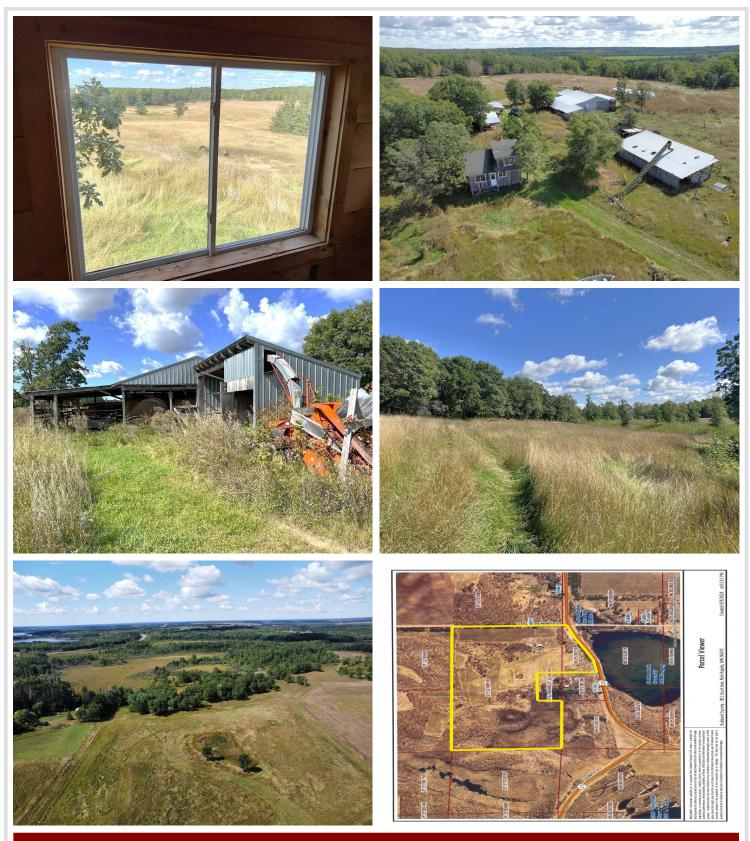

## **Description:**

Stunning hunting/recreational acreage just south of Nevis. A rare chance to own a large parcel in this area. This property has approximately 82 acres of rolling fields, woods and wetland, a nature lovers paradise. A custom hunting cabin built with wood milled on site from the property. Real northwoods character and year-round recreational use with the cabin. The property also includes several outdoor farm buildings and a well. Not many chances left to acquire a parcel like this!

### Additional Details:

| Lot Acres              | 82.36     |
|------------------------|-----------|
| Lot Dimensions         | Irregular |
| School District        | 308       |
| Taxes                  | \$1,576   |
| Taxes with Assessments | \$1,786   |
| Tax Year               | 2024      |