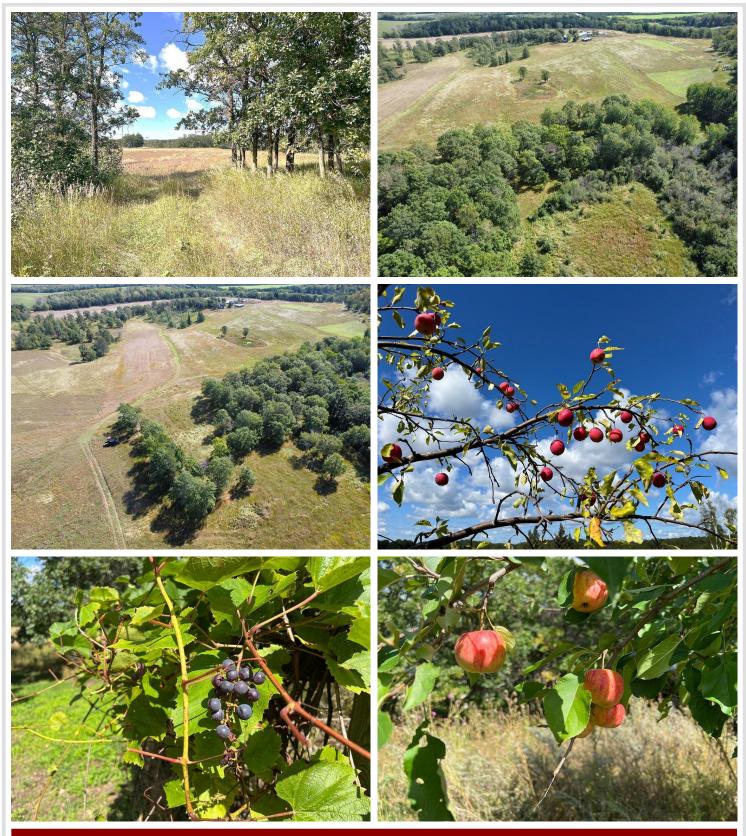

## **Description:**

Stunning hunting/recreational acreage just south of Nevis. A rare chance to own a large parcel in this area. This property has approximately 82 acres of rolling fields, woods and wetland, a nature lovers paradise. A custom hunting cabin built with wood milled on site from the property. Real northwoods character and year-round recreational use with the cabin. The property also includes several outdoor farm buildings and a well. Not many chances left to acquire a parcel like this!