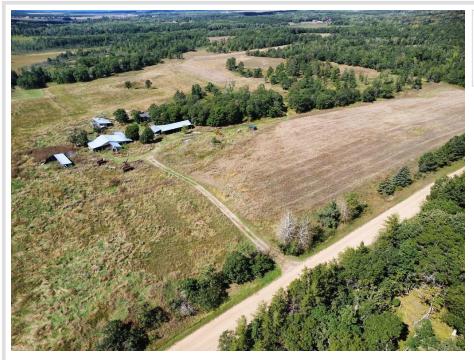

## **Description:**

Stunning hunting/recreational acreage just south of Nevis. A rare chance to own a large parcel in this area. This property has approximately 82 acres of rolling fields, woods and wetland, a nature lovers paradise. A custom hunting cabin built with wood milled on site from the property. Real northwoods character and year-round recreational use with the cabin. The property also includes several outdoor farm buildings and a well. Not many chances left to acquire a parcel like this!