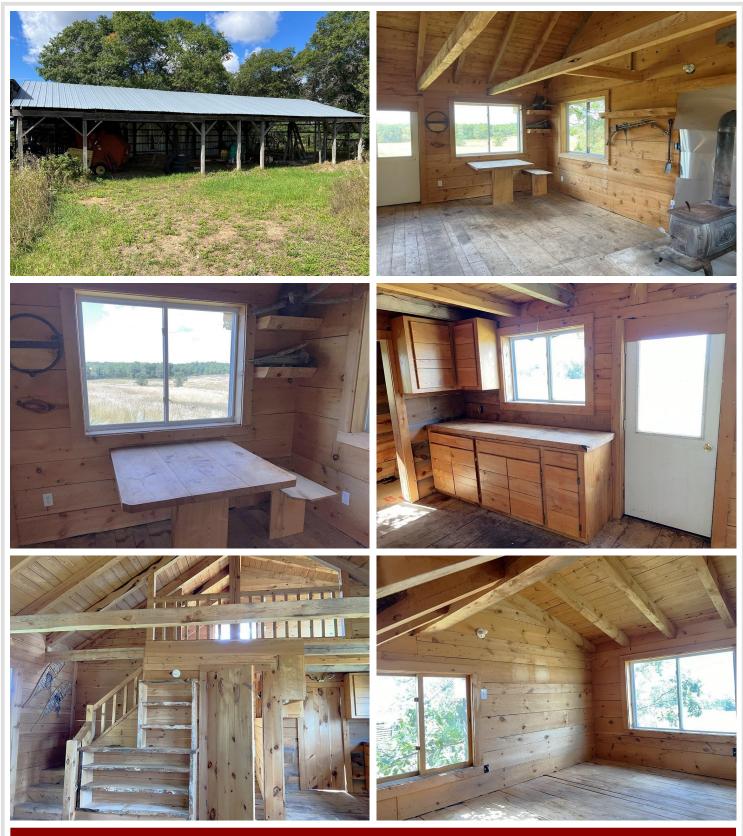

## **Description:**

Stunning hunting/recreational acreage just south of Nevis. A rare chance to own a large parcel in this area. This property has approximately 82 acres of rolling fields, woods and wetland, a nature lovers paradise. A custom hunting cabin built with wood milled on site from the property. Real northwoods character and year-round recreational use with the cabin. The property also includes several outdoor farm buildings and a well. Not many chances left to acquire a parcel like this!