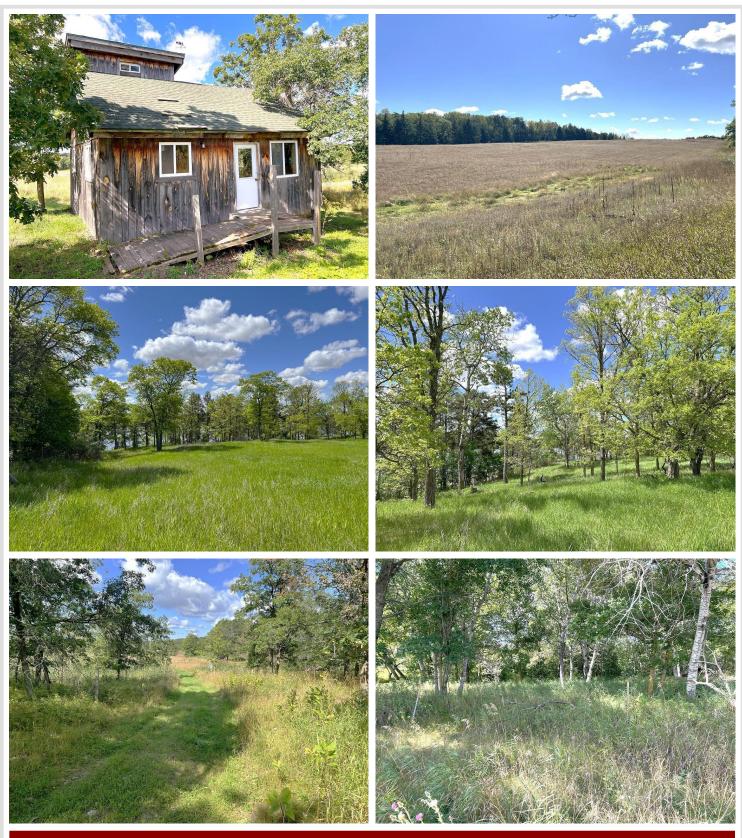

## **Description:**

Stunning hunting/recreational acreage just south of Nevis. A rare chance to own a large parcel in this area. This property has approximately 82 acres of rolling fields, woods and wetland, a nature lovers paradise. A custom hunting cabin built with wood milled on site from the property. Real northwoods character and year-round recreational use with the cabin. The property also includes several outdoor farm buildings and a well. Not many chances left to acquire a parcel like this!