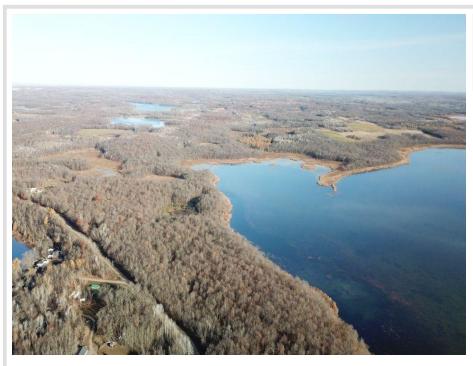

## Description:

155 acres of paradise located only 12 miles NE of Detroit Lakes with lakeshore on Little Round Lake.

This is an exceptional hunting property for deer, waterfowl, and bear. Mixed woods including birch, oak, maple, popular, and more. Property has been surveyed. Property has some old buildings.