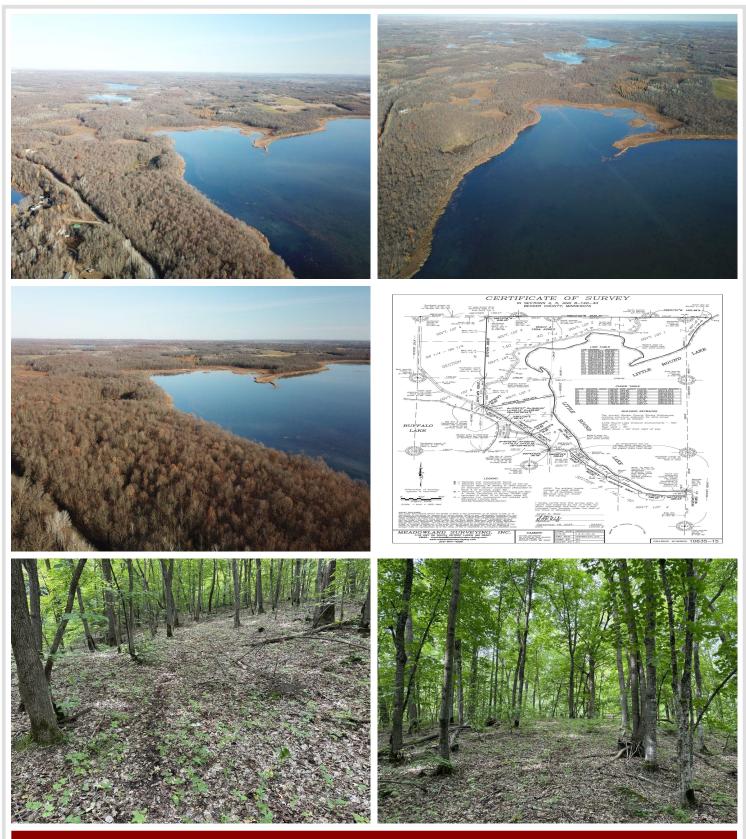

## Description:

155 acres of paradise located only 12 miles NE of Detroit Lakes with lakeshore on Little Round Lake.

This is an exceptional hunting property for deer, waterfowl, and bear. Mixed woods including birch, oak, maple, popular, and more. Property has been surveyed. Property has some old buildings.

Property sells as-is and is subject to court approval. Property may need title corrections, and an easement does run through the property. This property is tract A on the survey.

Additional land available on a sperate listing see MLS:6626387. All offers must be submitted by Wed. Nov. 6th 2024 by 12pm central time.