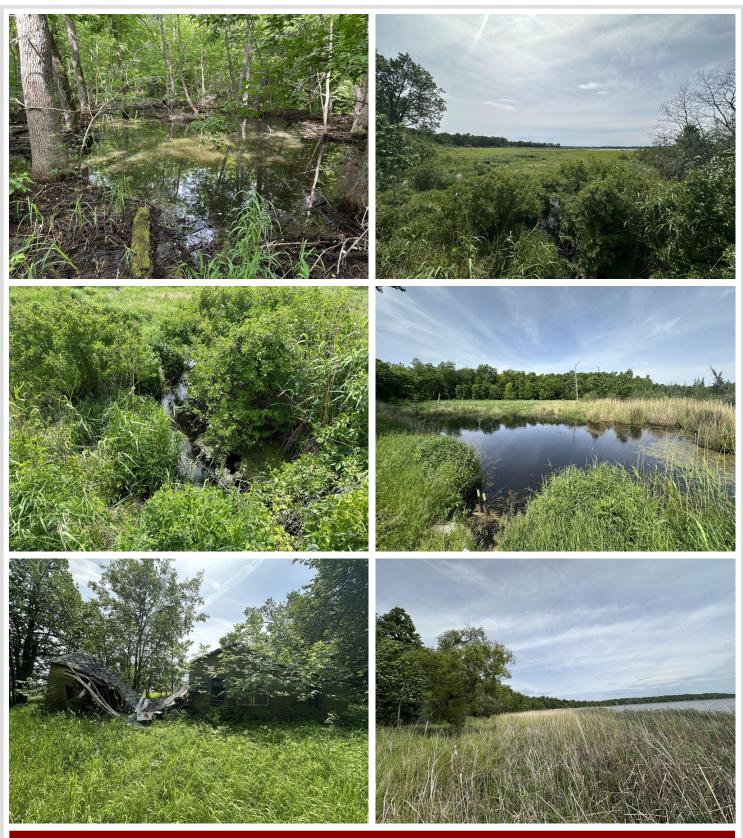

## Description:

155 acres of paradise located only 12 miles NE of Detroit Lakes with lakeshore on Little Round Lake.

This is an exceptional hunting property for deer, waterfowl, and bear. Mixed woods including birch, oak, maple, popular, and more. Property has been surveyed. Property has some old buildings.