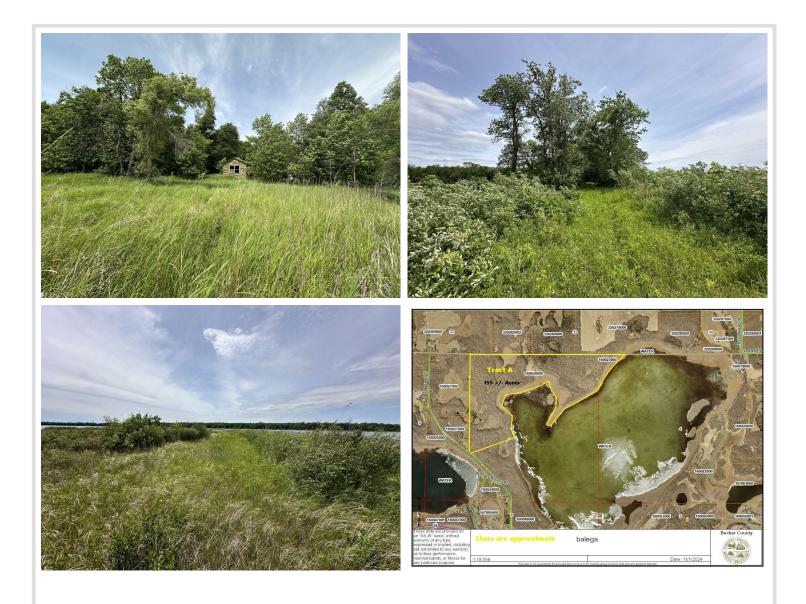

## Description:

155 acres of paradise located only 12 miles NE of Detroit Lakes with lakeshore on Little Round Lake.

This is an exceptional hunting property for deer, waterfowl, and bear. Mixed woods including birch, oak, maple, popular, and more. Property has been surveyed. Property has some old buildings.

Property sells as-is and is subject to court approval. Property may need title corrections, and an easement does run through the property. This property is tract A on the survey.

Additional land available on a sperate listing see MLS:6626387. All offers must be submitted by Wed. Nov. 6th 2024 by 12pm central time.

## Additional Details:

| Lot Acres              | 155       |
|------------------------|-----------|
| Lot Dimensions         | 155 acres |
| School District        | 22        |
| Taxes                  | \$2,404   |
| Taxes with Assessments | \$2,404   |
| Tax Year               | 2024      |