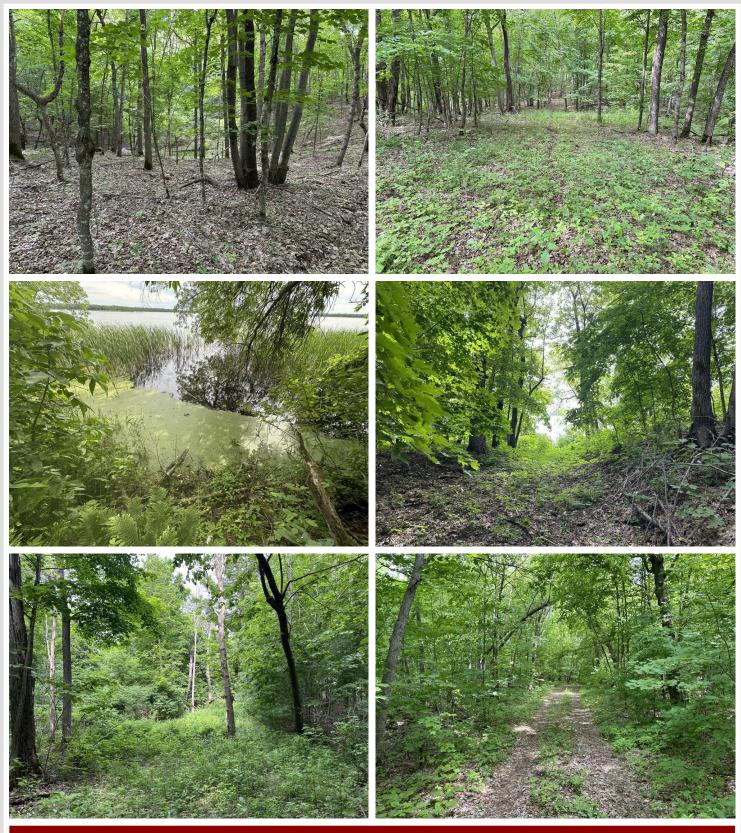

## Description:

155 acres of paradise located only 12 miles NE of Detroit Lakes with lakeshore on Little Round Lake.

This is an exceptional hunting property for deer, waterfowl, and bear. Mixed woods including birch, oak, maple, popular, and more. Property has been surveyed. Property has some old buildings.