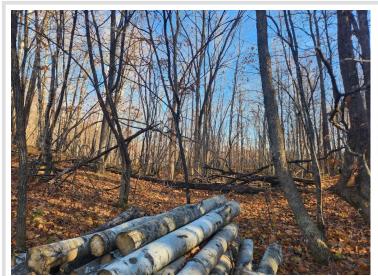

## **Description:**

50 Acres of land with frontage on Little Round Lake only 12 miles NE of Detroit Lakes. With access along Killian road this property would make an excellent building site, camping location, and investment opportunity! Property has been surveyed. Property sells as-is and is subject to court approval. Property may need title corrections. Additional land available see MLS:6626314. This is tract B on the survey. All offers must be submitted by Wed. Nov. 6th 2024 by 12pm central time.