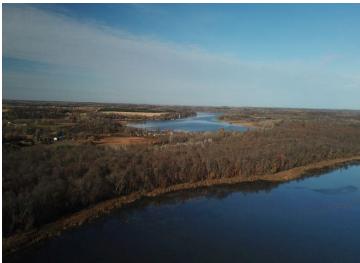

## **Description:**

50 Acres of land with frontage on Little Round Lake only 12 miles NE of Detroit Lakes. With access along Killian road this property would make an excellent building site, camping location, and investment opportunity! Property has been surveyed. Property sells as-is and is subject to court approval. Property may need title corrections. Additional land available see MLS:6626314. This is tract B on the survey. All offers must be submitted by Wed. Nov. 6th 2024 by 12pm central time.

## **Driving Directions:**

From Detroit Lakes go North on Richwood Rd (Co hwy 21) for 10.2 miles, turn right and head east on Co Rd 26/270th st. go 2 miles and turn left on Killian Rd and follow to the property on the right side.