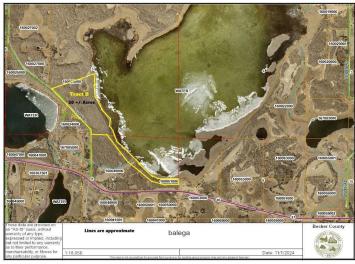

## **Description:**

50 Acres of land with frontage on Little Round Lake only 12 miles NE of Detroit Lakes. With access along Killian road this property would make an excellent building site, camping location, and investment opportunity! Property has been surveyed. Property sells as-is and is subject to court approval. Property may need title corrections. Additional land available see MLS:6626314. This is tract B on the survey. All offers must be submitted by Wed. Nov. 6th 2024 by 12pm central time.

## **Driving Directions:**

From Detroit Lakes go North on Richwood Rd (Co hwy 21) for 10.2 miles, turn right and head east on Co Rd 26/270th st. go 2 miles and turn left on Killian Rd and follow to the property on the right side.