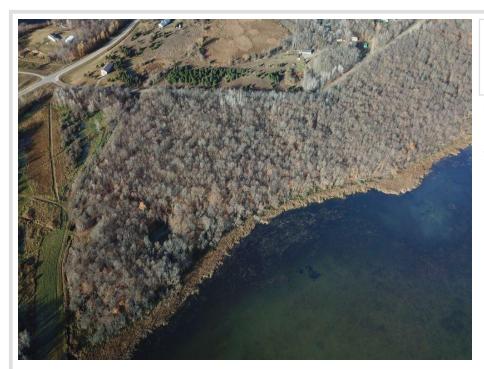

## **Description:**

50 Acres of land with frontage on Little Round Lake only 12 miles NE of Detroit Lakes. With access along Killian road this property would make an excellent building site, camping location, and investment opportunity! Property has been surveyed. Property sells as-is and is subject to court approval. Property may need title corrections. Additional land available see MLS:6626314. This is tract B on the survey. All offers must be submitted by Wed. Nov. 6th 2024 by 12pm central time.

## **Driving Directions:**

From Detroit Lakes go North on Richwood Rd (Co hwy 21) for 10.2 miles, turn right and head east on Co Rd 26/270th st. go 2 miles and turn left on Killian Rd and follow to the property on the right side.