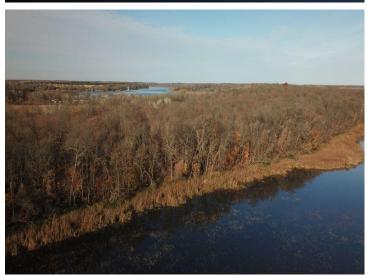

## **Description:**

50 Acres of land with frontage on Little Round Lake only 12 miles NE of Detroit Lakes. With access along Killian road this property would make an excellent building site, camping location, and investment opportunity! Property has been surveyed. Property sells as-is and is subject to court approval. Property may need title corrections. Additional land available see MLS:6626314. This is tract B on the survey. All offers must be submitted by Wed. Nov. 6th 2024 by 12pm central time.