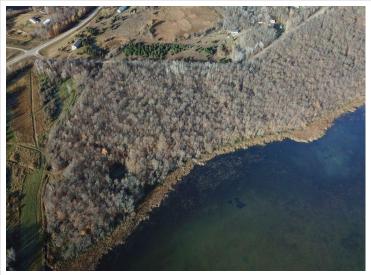

## **Description:**

50 Acres of land with frontage on Little Round Lake only 12 miles NE of Detroit Lakes. With access along Killian road this property would make an excellent building site, camping location, and investment opportunity! Property has been surveyed. Property sells as-is and is subject to court approval. Property may need title corrections. Additional land available see MLS:6626314. This is tract B on the survey. All offers must be submitted by Wed. Nov. 6th 2024 by 12pm central time.

## **Driving Directions:**

From Detroit Lakes go North on Richwood Rd (Co hwy 21) for 10.2 miles, turn right and head east on Co Rd 26/270th st. go 2 miles and turn left on Killian Rd and follow to the property on the right side.