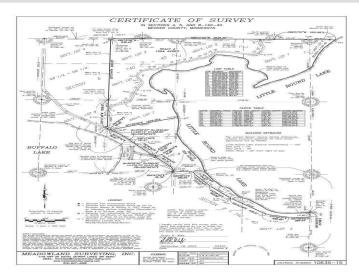

## **Description:**

50 Acres of land with frontage on Little Round Lake only 12 miles NE of Detroit Lakes. With access along Killian road this property would make an excellent building site, camping location, and investment opportunity! Property has been surveyed. Property sells as-is and is subject to court approval. Property may need title corrections. Additional land available see MLS:6626314. This is tract B on the survey. All offers must be submitted by Wed. Nov. 6th 2024 by 12pm central time.

## **Additional Details:**

Lot Acres 50

Lot Dimensions 50 acres

School District 22
Taxes \$432
Taxes with Assessments \$432
Tax Year 2024