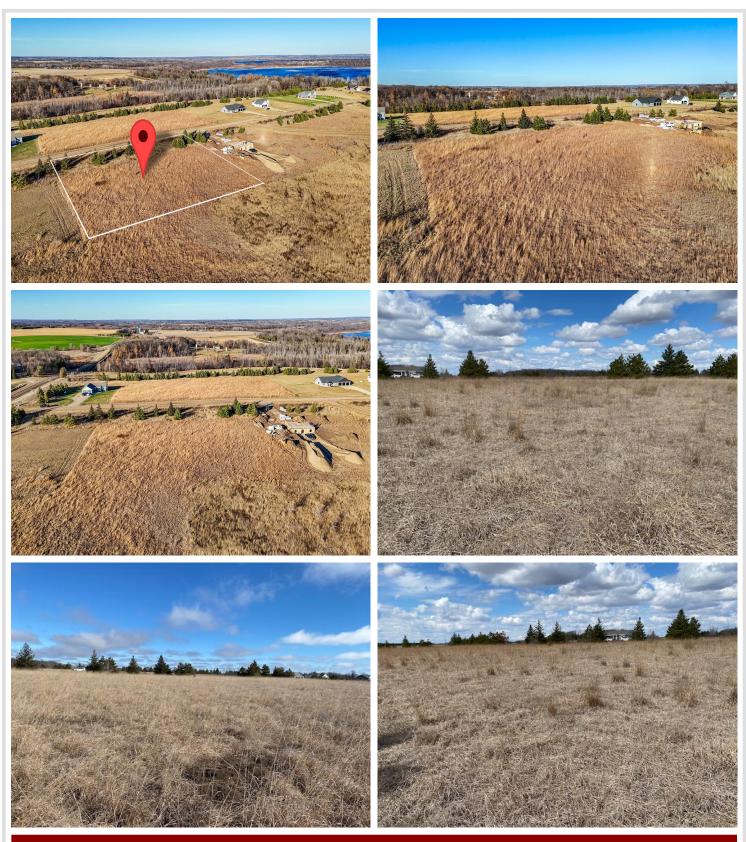

## **Description:**

Welcome to Turtle Bay! This 2.5 acre, level lot is ready for your DREAM HOME. Enjoy life just outside of Perham in this beautiful, newer develoment. Only 5 minutes from downtown.

# Additional Details:

| Lot Acres              | 2.5                   |
|------------------------|-----------------------|
| Lot Dimensions         | 308 x 361 x 303 x 356 |
| School District        | 549                   |
| Taxes                  | \$310                 |
| Taxes with Assessments | \$310                 |
| Tax Year               | 2024                  |