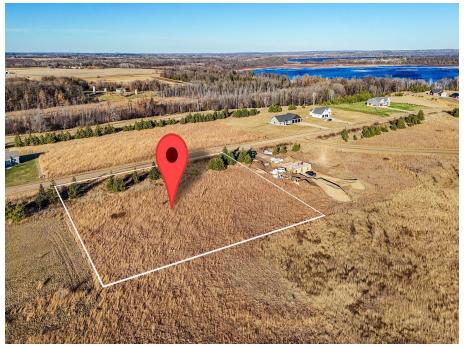

## **Description:**

Welcome to Turtle Bay! This 2.5 acre, level lot is ready for your DREAM HOME. Enjoy life just outside of Perham in this beautiful, newer develoment. Only 5 minutes from downtown.

# Additional Details:

| Lot Acres              | 2.5                   |
|------------------------|-----------------------|
| Lot Dimensions         | 308 x 361 x 303 x 356 |
| School District        | 549                   |
| Taxes                  | \$310                 |
| Taxes with Assessments | \$310                 |
| Tax Year               | 2024                  |