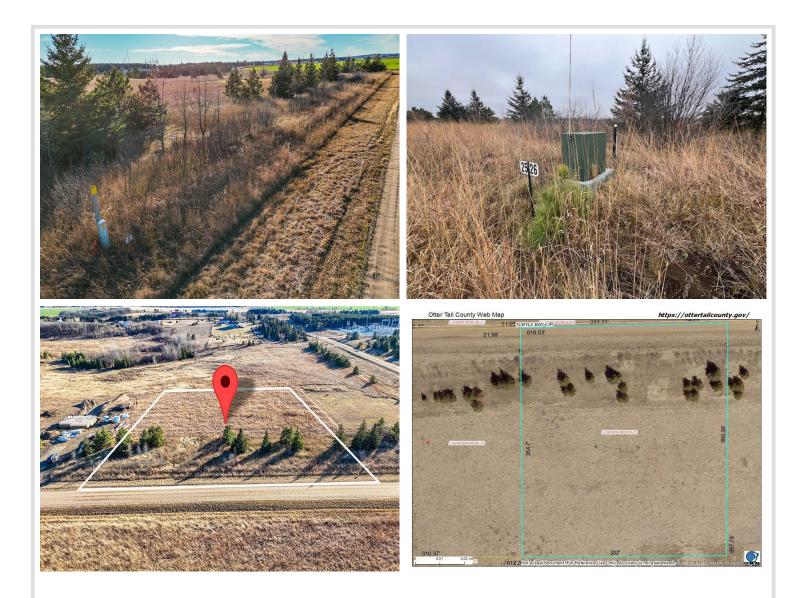

## **Description:**

Welcome to Turtle Bay! This 2.5 acre, level lot is ready for your DREAM HOME. Enjoy life just outside of Perham in this beautiful, newer develoment. Only 5 minutes from downtown.

# Additional Details:

| Lot Acres              | 2.5                   |
|------------------------|-----------------------|
| Lot Dimensions         | 308 x 361 x 303 x 356 |
| School District        | 549                   |
| Taxes                  | \$310                 |
| Taxes with Assessments | \$310                 |
| Tax Year               | 2024                  |

#### **Driving Directions:**

From W. Main St. in Perham: turn NE on 450th St then N on 425th Ave. Property is located appprox .2 miles on the East side.

Listed By: HomeSmart Adventure Realty

Affinity Real Estate Inc. participates in the Regional Multiple Listing Service of Minnesota, Inc Broker Reciprocity (sm) program, allowing us to display other broker's listings on our website. All properties are subject to prior sale, change or withdrawal.