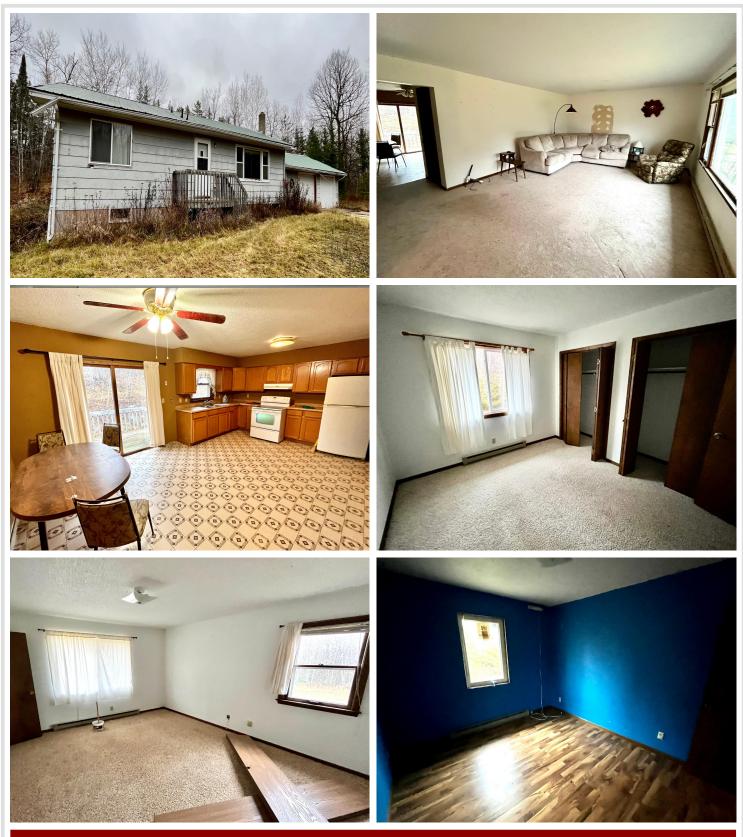

## **Description:**

Handyman special! This 4-bedroom, 3-bathroom home in the scenic Minnesota Northwoods offers a serene retreat while being in proximity to Detroit Lakes, Park Rapids, and Bemidji. With room for your personal touches, it's a fantastic opportunity to create your own paradise in a beautiful setting. Set up a showing today and see the possibilities!

#### Additional Features:

Basement: Finished Fuel: Electric Garage: 2 Heat: Baseboard Sewer: Tank with Drainage Field Water: Well Air Conditioning: None