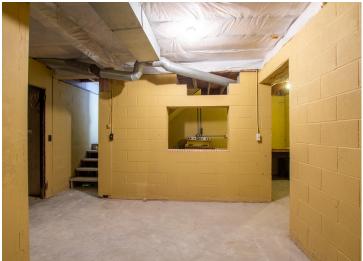

## **Description:**

Here's your chance to bring new life to a unique property! Formerly used as a church, this building features a main floor and lower level, 2 partial bathrooms, and a partial kitchen. Please note: This property is not currently zoned for residential use. Buyers are encouraged to contact the City of Cass Lake to learn about the rezoning process and confirm if it can be converted to fit their plans. Sold As-Is.

## Additional Features:

Basement: Block Fuel: Natural Gas Heat: Forced Air Sewer: City Sewer/Connected Water: City Water/Connected Air Conditioning: None