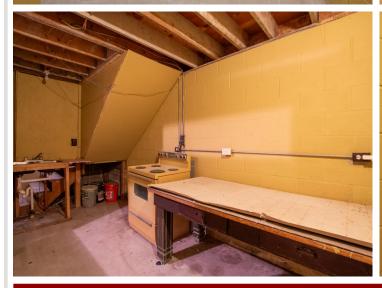

## **Description:**

Here's your chance to bring new life to a unique property! Formerly used as a church, this building features a main floor and lower level, 2 partial bathrooms, and a partial kitchen. Please note: This property is not currently zoned for residential use. Buyers are encouraged to contact the City of Cass Lake to learn about the rezoning process and confirm if it can be converted to fit their plans. Sold As-Is.

## Additional Features:

Basement: Block Fuel: Natural Gas Heat: Forced Air Sewer: City Sewer/Connected Water: City Water/Connected Air Conditioning: None