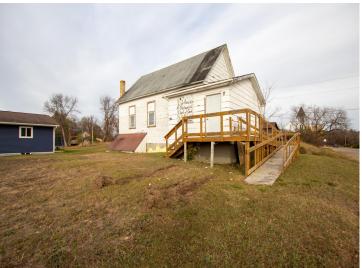

## **Description:**

Here's your chance to bring new life to a unique property! Formerly used as a church, this building features a main floor and lower level, 2 partial bathrooms, and a partial kitchen. Please note: This property is not currently zoned for residential use. Buyers are encouraged to contact the City of Cass Lake to learn about the rezoning process and confirm if it can be converted to fit their plans. Sold As-Is.

## **Additional Details:**

Year Built 1950 Lot Acres 0.02 Lot Dimensions 62x130 School District 115 \$66 Taxes Taxes with Assessments \$66 Tax Year 2024