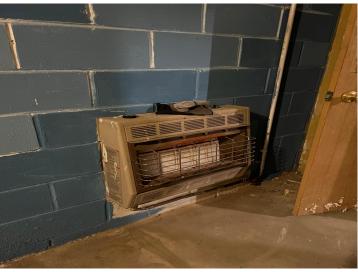

## Additional Features:

Basement: Block Fuel: Natural Gas Heat: Forced Air Sewer: City Sewer/Connected Water: City Water/Connected Air Conditioning: None