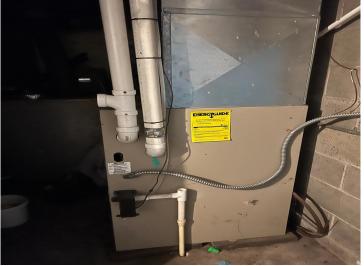

## Additional Features:

Basement: Block Fuel: Natural Gas Heat: Forced Air Sewer: City Sewer/Connected Water: City Water/Connected Air Conditioning: None