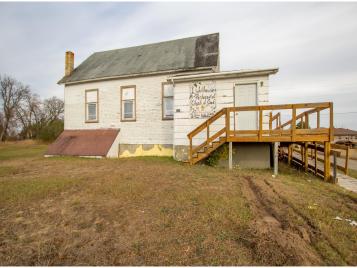

## **Description:**

Here's your chance to bring new life to a unique property! Formerly used as a church, this building features a main floor and lower level, 2 partial bathrooms, and a partial kitchen. Please note: This property is not currently zoned for residential use. Buyers are encouraged to contact the City of Cass Lake to learn about the rezoning process and confirm if it can be converted to fit their plans. Sold As-Is.