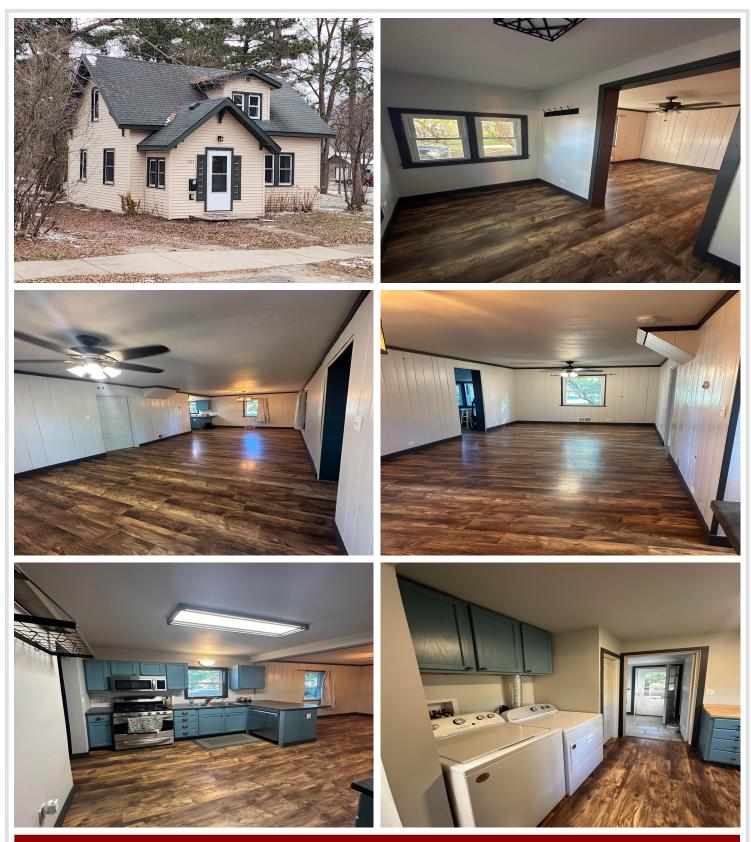

## **Description:**

HOME LOOKING FOR A NEW OWNER. All new inside, new kitchen, bath with subway tile shower, main level bedroom, 2 bedrooms and a bath upstairs. MAIN floor laundry. Large Mud room. One of the most geourgous lots in Wadena. Give a call and make it yours!