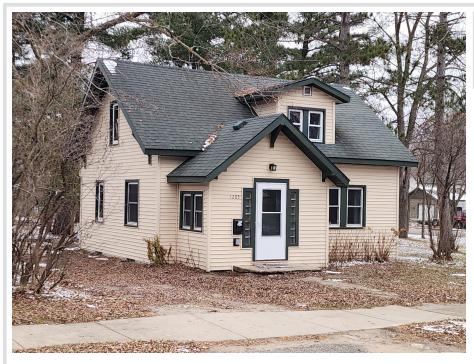

MLS 6626616 Residential

# \$159,900

1,194 sq ft 3 bedrooms 2 baths

1205 2nd Street Wadena MN 56482

Status: Active

## **Description:**

HOME LOOKING FOR A NEW OWNER. All new inside, new kitchen, bath with subway tile shower, main level bedroom, 2 bedrooms and a bath upstairs. MAIN floor laundry. Large Mud room. One of the most geourgous lots in Wadena. Give a call and make it yours!