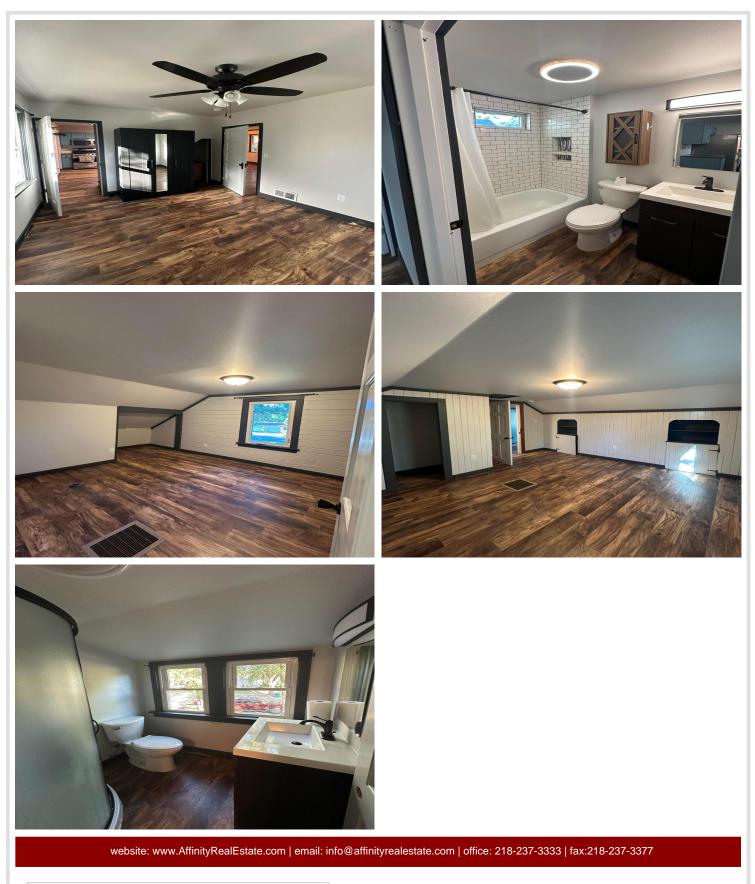

## **Description:**

HOME LOOKING FOR A NEW OWNER. All new inside, new kitchen, bath with subway tile shower, main level bedroom, 2 bedrooms and a bath upstairs. MAIN floor laundry. Large Mud room. One of the most geourgous lots in Wadena. Give a call and make it yours!