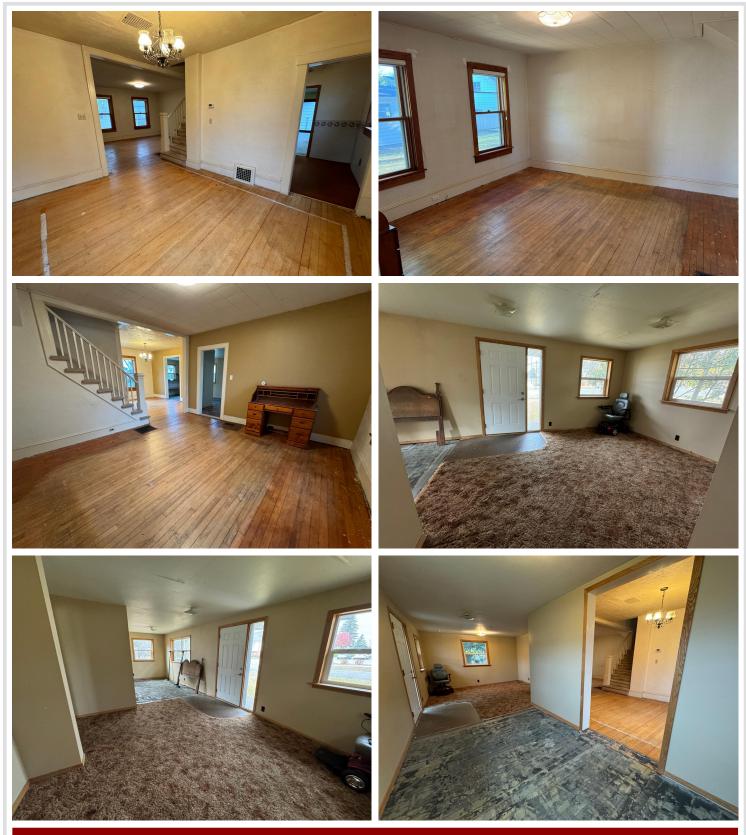

## **Description:**

Here it is! Price Improvement! First time on the market in 54 years! This hard to find 4-bedroom, 2-bathroom home with three garage stalls! Close to everything Detroit Lakes has to offer. Including, shopping, the beach, the hospital, and the High School. Some of the many updates include, a two-year-old furnace, most of the windows have been updated, nearly brand-new shower on main floor. This house has the original hardwood floors throughout most of the house, custom kitchen cabinets and vanities, walk-in master closet, main floor laundry with laundry chute. Let's not forget the three stall garage to keep your vehicles out of the winter elements and for all your storage needs. If that's not enough room, there is additional space in the basement. Come take a look!!