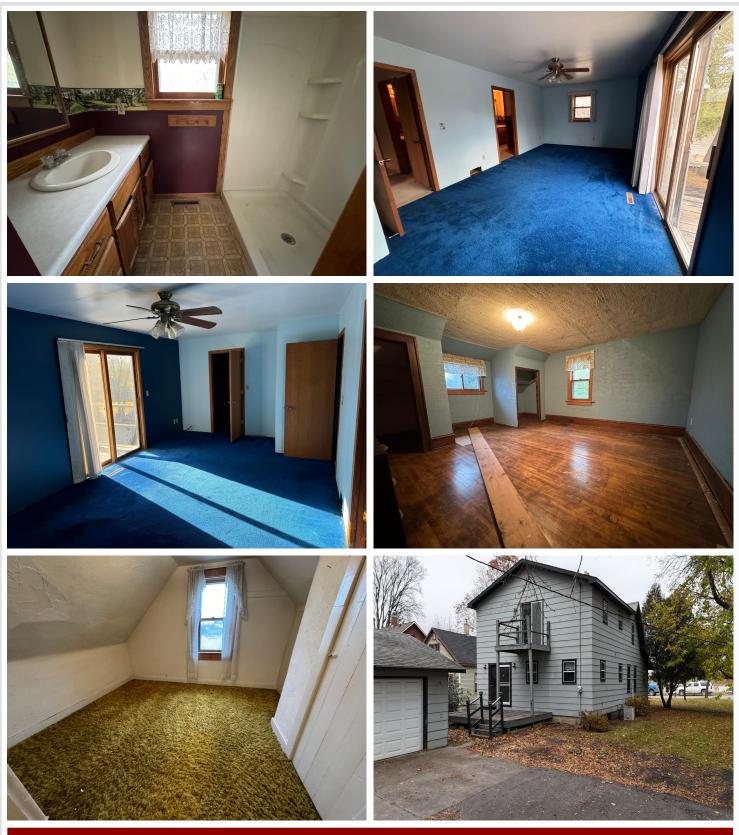

## **Description:**

Here it is! Price Improvement! First time on the market in 54 years! This hard to find 4-bedroom, 2-bathroom home with three garage stalls! Close to everything Detroit Lakes has to offer. Including, shopping, the beach, the hospital, and the High School. Some of the many updates include, a two-year-old furnace, most of the windows have been updated, nearly brand-new shower on main floor. This house has the original hardwood floors throughout most of the house, custom kitchen cabinets and vanities, walk-in master closet, main floor laundry with laundry chute. Let's not forget the three stall garage to keep your vehicles out of the winter elements and for all your storage needs. If that's not enough room, there is additional space in the basement. Come take a look!!

## Additional Details:

| Year Built             | 1915      |
|------------------------|-----------|
| Lot Acres              | 0.26      |
| Lot Dimensions         | 80' x 140 |
| Garage Stalls          | 3         |
| School District        | 22        |
| Taxes                  | \$1,578   |
| Taxes with Assessments | \$1,658   |
| Tax Year               | 2024      |

#### Additional Features:

Basement: Block, Full, Concrete, Storage Space Fuel: Natural Gas Garage: 3 Heat: Forced Air Sewer: City Sewer/Connected Water: City Water/Connected Air Conditioning: Central Air