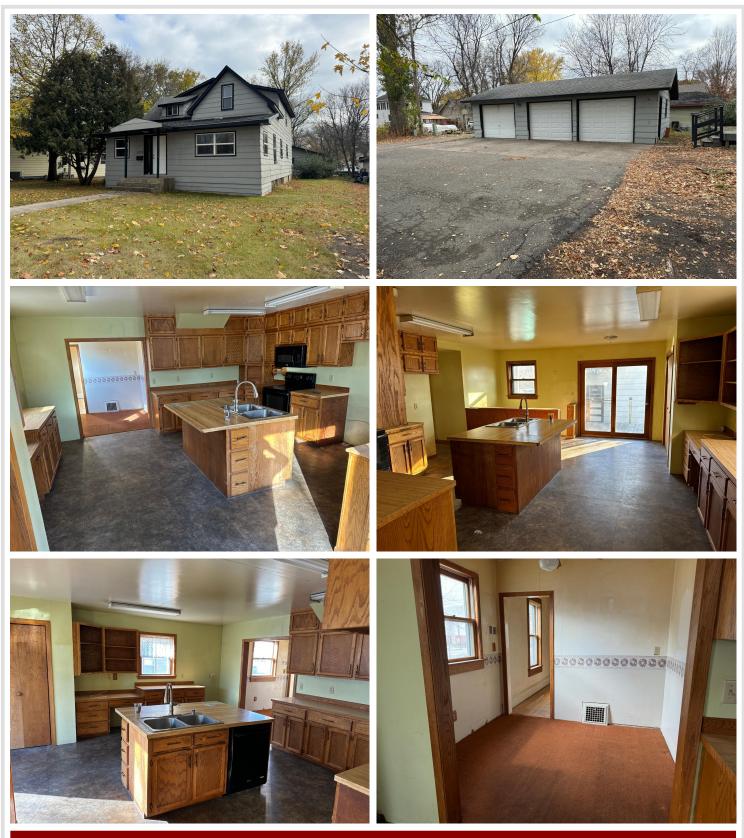

## **Description:**

Here it is! Price Improvement! First time on the market in 54 years! This hard to find 4-bedroom, 2-bathroom home with three garage stalls! Close to everything Detroit Lakes has to offer. Including, shopping, the beach, the hospital, and the High School. Some of the many updates include, a two-year-old furnace, most of the windows have been updated, nearly brand-new shower on main floor. This house has the original hardwood floors throughout most of the house, custom kitchen cabinets and vanities, walk-in master closet, main floor laundry with laundry chute. Let's not forget the three stall garage to keep your vehicles out of the winter elements and for all your storage needs. If that's not enough room, there is additional space in the basement. Come take a look!!

## Additional Details:

| Year Built             | 1915      |
|------------------------|-----------|
| Lot Acres              | 0.26      |
| Lot Dimensions         | 80' x 140 |
| Garage Stalls          | 3         |
| School District        | 22        |
| Taxes                  | \$1,578   |
| Taxes with Assessments | \$1,658   |
| Tax Year               | 2024      |

#### Additional Features:

Basement: Block, Full, Concrete, Storage Space Fuel: Natural Gas Garage: 3 Heat: Forced Air Sewer: City Sewer/Connected Water: City Water/Connected Air Conditioning: Central Air