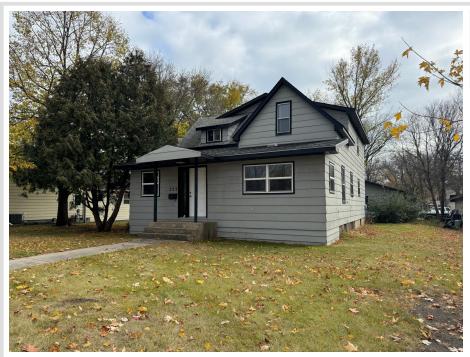

## **Description:**

Here it is! Price Improvement! First time on the market in 54 years! This hard to find 4-bedroom, 2-bathroom home with three garage stalls! Close to everything Detroit Lakes has to offer. Including, shopping, the beach, the hospital, and the High School. Some of the many updates include, a two-year-old furnace, most of the windows have been updated, nearly brand-new shower on main floor. This house has the original hardwood floors throughout most of the house, custom kitchen cabinets and vanities, walk-in master closet, main floor laundry with laundry chute. Let's not forget the three stall garage to keep your vehicles out of the winter elements and for all your storage needs. If that's not enough room, there is additional space in the basement. Come take a look!!

## Additional Details:

| Year Built             | 1915      |
|------------------------|-----------|
| Lot Acres              | 0.26      |
| Lot Dimensions         | 80' x 140 |
| Garage Stalls          | 3         |
| School District        | 22        |
| Taxes                  | \$1,578   |
| Taxes with Assessments | \$1,658   |
| Tax Year               | 2024      |