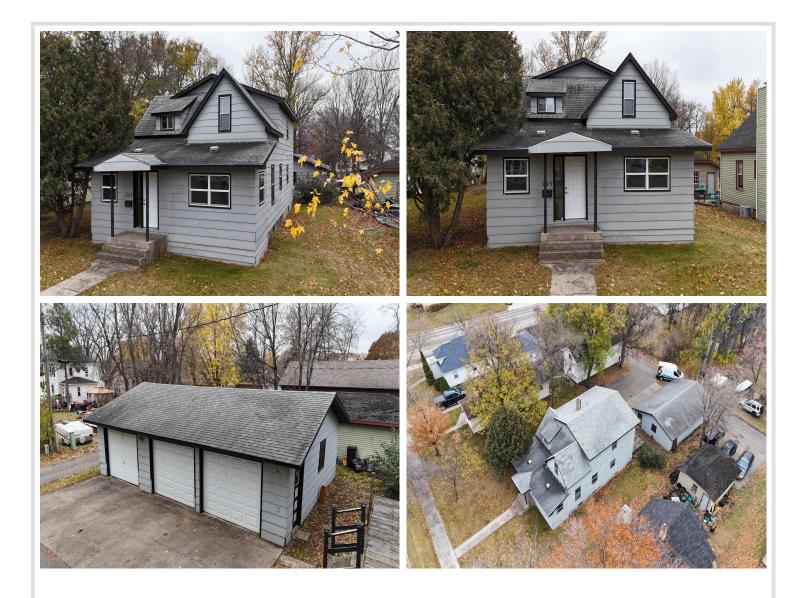

## **Description:**

Here it is! Price Improvement! First time on the market in 54 years! This hard to find 4-bedroom, 2-bathroom home with three garage stalls! Close to everything Detroit Lakes has to offer. Including, shopping, the beach, the hospital, and the High School. Some of the many updates include, a two-year-old furnace, most of the windows have been updated, nearly brand-new shower on main floor. This house has the original hardwood floors throughout most of the house, custom kitchen cabinets and vanities, walk-in master closet, main floor laundry with laundry chute. Let's not forget the three stall garage to keep your vehicles out of the winter elements and for all your storage needs. If that's not enough room, there is additional space in the basement. Come take a look!!

## Additional Details:

| Year Built             | 1915      |
|------------------------|-----------|
| Lot Acres              | 0.26      |
| Lot Dimensions         | 80' x 140 |
| Garage Stalls          | 3         |
| School District        | 22        |
| Taxes                  | \$1,578   |
| Taxes with Assessments | \$1,658   |
| Tax Year               | 2024      |

#### Additional Features:

Basement: Block, Full, Concrete, Storage Space Fuel: Natural Gas Garage: 3 Heat: Forced Air Sewer: City Sewer/Connected Water: City Water/Connected Air Conditioning: Central Air