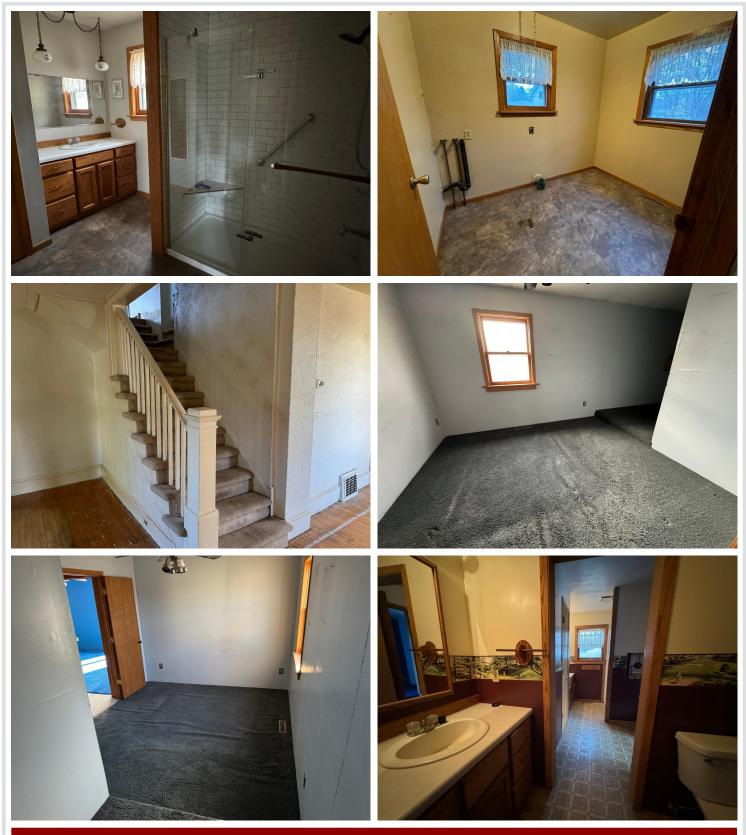

## **Description:**

Here it is! Price Improvement! First time on the market in 54 years! This hard to find 4-bedroom, 2-bathroom home with three garage stalls! Close to everything Detroit Lakes has to offer. Including, shopping, the beach, the hospital, and the High School. Some of the many updates include, a two-year-old furnace, most of the windows have been updated, nearly brand-new shower on main floor. This house has the original hardwood floors throughout most of the house, custom kitchen cabinets and vanities, walk-in master closet, main floor laundry with laundry chute. Let's not forget the three stall garage to keep your vehicles out of the winter elements and for all your storage needs. If that's not enough room, there is additional space in the basement. Come take a look!!