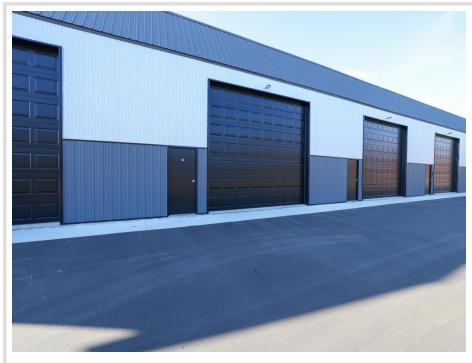

## **Description:**

Location, Location! Looking for "extra" storage for all of the toys? Located conveniently off of 371 you will find this 30x40 storage unit with a 14x20 garage door. Storage unit features include: frame 2x6 construction, 14 foot side walls, garage door opener, service door, electric, a shared clubhouse with wash bay, snow and lawn care included, and much more! Seller has 6 units available for purchase. Option to lease 2 of the units.