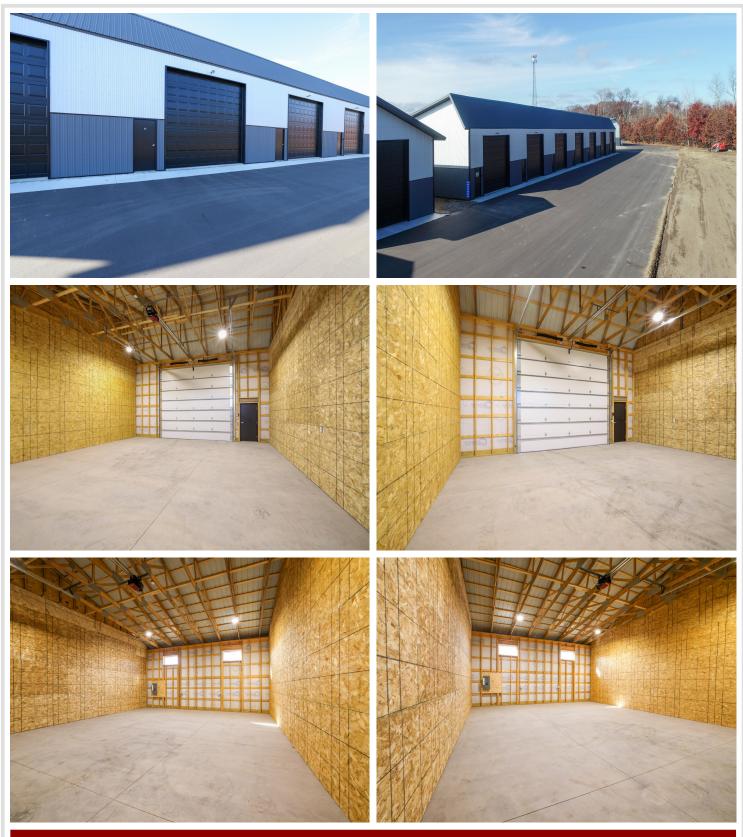

## **Description:**

Location, Location! Looking for "extra" storage for all of the toys? Located conveniently off of 371 you will find this 30x40 storage unit with a 14x20 garage door. Storage unit features include: frame 2x6 construction, 14 foot side walls, garage door opener, service door, electric, a shared clubhouse with wash bay, snow and lawn care included, and much more! Seller has 6 units available for purchase. Option to lease 2 of the units.