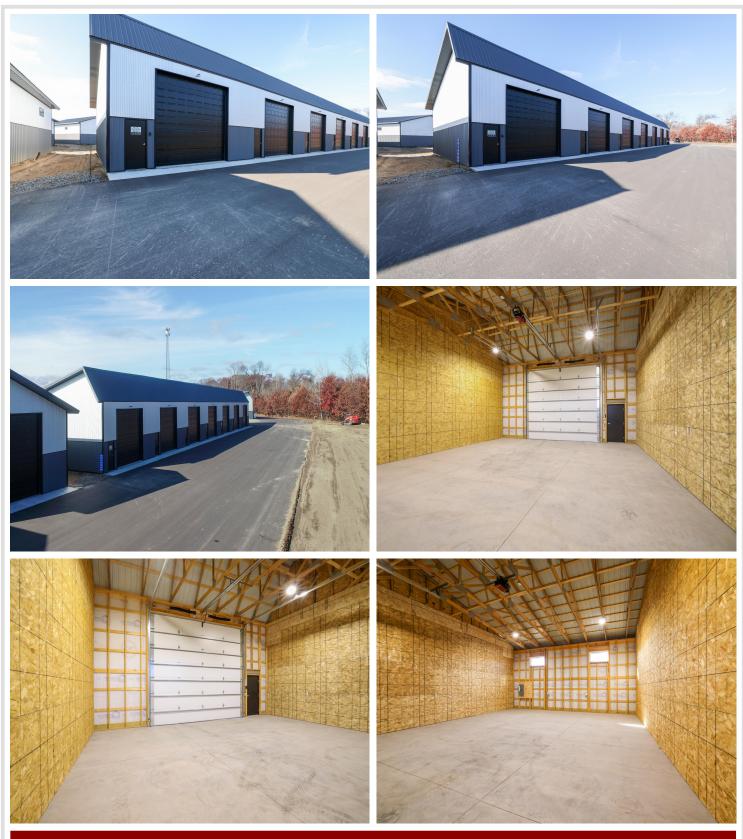

## **Description:**

Location, Location! Looking for "extra" storage for all of the toys? Located conveniently off of 371 you will find this 30x40 storage unit with a 14x20 garage door. Storage unit features include: frame 2x6 construction, 14 foot side walls, garage door opener, service door, electric, a shared clubhouse with wash bay, snow and lawn care included, and much more! Seller has 6 units available for purchase. Option to lease 2 of the units.