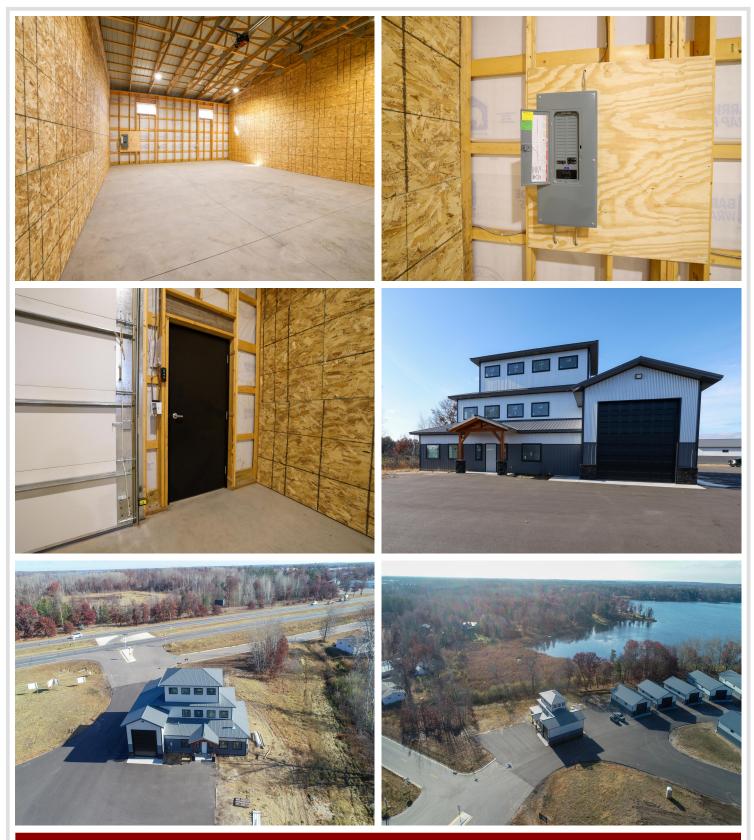

## **Description:**

Location, Location! Looking for "extra" storage for all of the toys? Located conveniently off of 371 you will find this 30x40 storage unit with a 14x20 garage door. Storage unit features include: frame 2x6 construction, 14 foot side walls, garage door opener, service door, electric, a shared clubhouse with wash bay, snow and lawn care included, and much more! Seller has 6 units available for purchase. Option to lease 2 of the units.