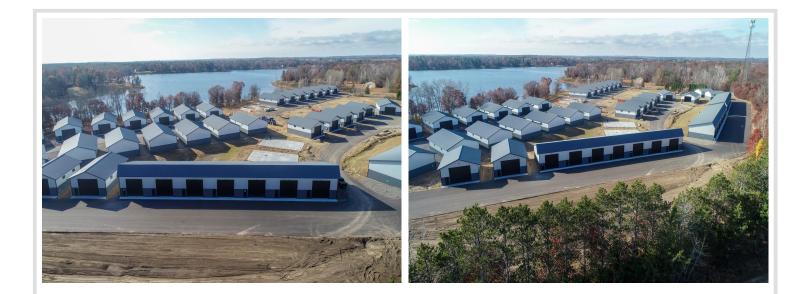

## **Description:**

Location, Location! Looking for "extra" storage for all of the toys? Located conveniently off of 371 you will find this 30x40 storage unit with a 14x20 garage door. Storage unit features include: frame 2x6 construction, 14 foot side walls, garage door opener, service door, electric, a shared clubhouse with wash bay, snow and lawn care included, and much more! Seller has 6 units available for purchase. Option to lease 2 of the units.