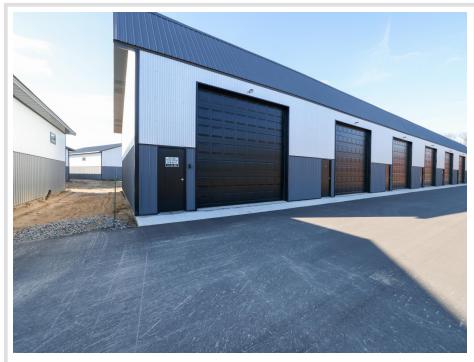

## **Description:**

Location, Location! Looking for "extra" storage for all of the toys? Located conveniently off of 371 you will find this 30x40 storage unit with a 14x20 garage door. Storage unit features include: frame 2x6 construction, 14 foot side walls, garage door opener, service door, electric, a shared clubhouse with wash bay, snow and lawn care included, and much more! Seller has 6 units available for purchase. Option to lease 2 of the units.