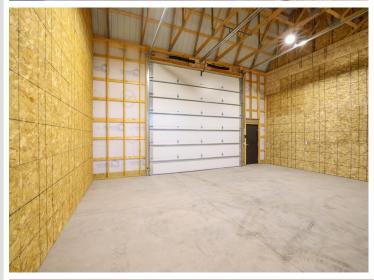

## **Description:**

Location, Location! Looking for "extra" storage for all of the toys? Located conveniently off of 371 you will find this 30x40 storage unit with a 14x20 garage door. Storage unit features include: frame 2x6 construction, 14 foot side walls, garage door opener, service door, electric, a shared clubhouse with wash bay, snow and lawn care included, and much more! Seller has 6 units available for purchase. Option to lease 2 of the units.