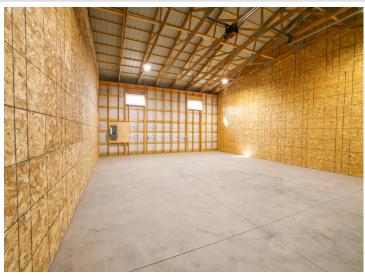

## **Description:**

Location, Location! Looking for "extra" storage for all of the toys? Located conveniently off of 371 you will find this 30x40 storage unit with a 14x20 garage door. Storage unit features include: frame 2x6 construction, 14 foot side walls, garage door opener, service door, electric, a shared clubhouse with wash bay, snow and lawn care included, and much more! Seller has 6 units available for purchase. Option to lease 2 of the units.