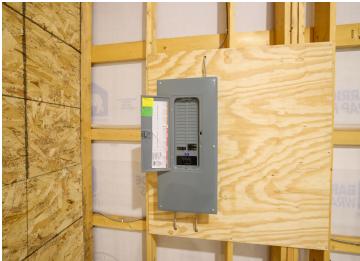

## **Description:**

Location, Location! Looking for "extra" storage for all of the toys? Located conveniently off of 371 you will find this 30x40 storage unit with a 14x20 garage door. Storage unit features include: frame 2x6 construction, 14 foot side walls, garage door opener, service door, electric, a shared clubhouse with wash bay, snow and lawn care included, and much more! Seller has 6 units available for purchase. Option to lease 2 of the units.