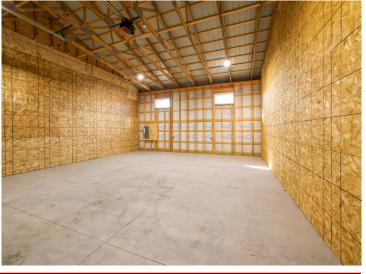

## **Description:**

Location, Location! Looking for "extra" storage for all of the toys? Located conveniently off of 371 you will find this 30x40 storage unit with a 14x20 garage door. Storage unit features include: frame 2x6 construction, 14 foot side walls, garage door opener, service door, electric, a shared clubhouse with wash bay, snow and lawn care included, and much more! Seller has 6 units available for purchase. Option to lease 2 of the units.