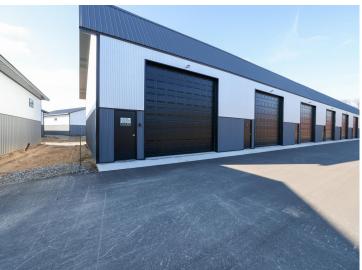

## **Description:**

Location, Location! Looking for "extra" storage for all of the toys? Located conveniently off of 371 you will find this 30x40 storage unit with a 14x20 garage door. Storage unit features include: frame 2x6 construction, 14 foot side walls, garage door opener, service door, electric, a shared clubhouse with wash bay, snow and lawn care included, and much more! Seller has 6 units available for purchase. Option to lease 2 of the units.

## **Additional Details:**

Lot Acres0.03Lot Dimensions30x40School District181Taxes\$30Taxes with Assessments\$30Tax Year2024