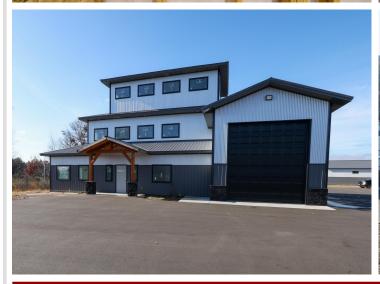

## **Description:**

Location, Location! Looking for "extra" storage for all of the toys? Located conveniently off of 371 you will find this 30x40 storage unit with a 14x20 garage door. Storage unit features include: frame 2x6 construction, 14 foot side walls, garage door opener, service door, electric, a shared clubhouse with wash bay, snow and lawn care included, and much more! Seller has 6 units available for purchase. Option to lease 2 of the units.