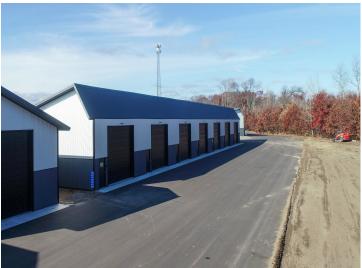

## **Description:**

Location, Location! Looking for "extra" storage for all of the toys? Located conveniently off of 371 you will find this 30x40 storage unit with a 14x20 garage door. Storage unit features include: frame 2x6 construction, 14 foot side walls, garage door opener, service door, electric, a shared clubhouse with wash bay, snow and lawn care included, and much more! Seller has 6 units available for purchase. Option to lease 2 of the units.

## **Additional Details:**

Lot Acres0.03Lot Dimensions30x40School District181Taxes\$30Taxes with Assessments\$30Tax Year2024