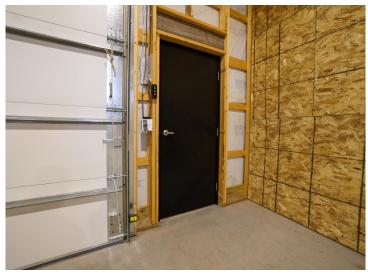

## **Description:**

Location, Location! Looking for "extra" storage for all of the toys? Located conveniently off of 371 you will find this 30x40 storage unit with a 14x20 garage door. Storage unit features include: frame 2x6 construction, 14 foot side walls, garage door opener, service door, electric, a shared clubhouse with wash bay, snow and lawn care included, and much more! Seller has 6 units available for purchase. Option to lease 2 of the units.