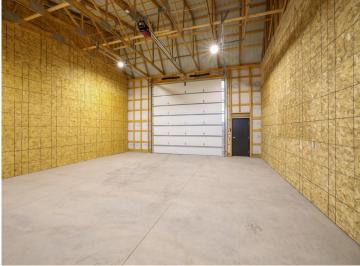

## **Description:**

Location, Location! Looking for "extra" storage for all of the toys? Located conveniently off of 371 you will find this 30x40 storage unit with a 14x20 garage door. Storage unit features include: frame 2x6 construction, 14 foot side walls, garage door opener, service door, electric, a shared clubhouse with wash bay, snow and lawn care included, and much more! Seller has 6 units available for purchase. Option to lease 2 of the units.