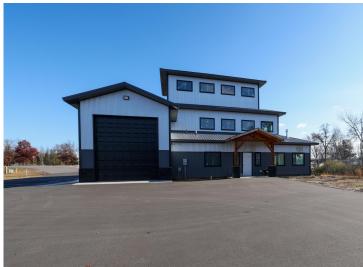

## **Description:**

Location, Location! Looking for "extra" storage for all of the toys? Located conveniently off of 371 you will find this 30x40 storage unit with a 14x20 garage door. Storage unit features include: frame 2x6 construction, 14 foot side walls, garage door opener, service door, electric, a shared clubhouse with wash bay, snow and lawn care included, and much more! Seller has 6 units available for purchase. Option to lease 2 of the units.