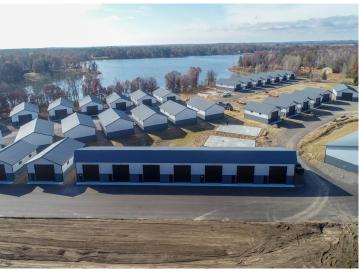

## **Description:**

Location, Location! Looking for "extra" storage for all of the toys? Located conveniently off of 371 you will find this 30x40 storage unit with a 14x20 garage door. Storage unit features include: frame 2x6 construction, 14 foot side walls, garage door opener, service door, electric, a shared clubhouse with wash bay, snow and lawn care included, and much more! Seller has 6 units available for purchase. Option to lease 2 of the units.