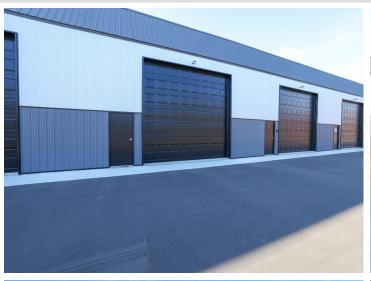

## **Description:**

Location, Location! Looking for "extra" storage for all of the toys? Located conveniently off of 371 you will find this 30x40 storage unit with a 14x20 garage door. Storage unit features include: frame 2x6 construction, 14 foot side walls, garage door opener, service door, electric, a shared clubhouse with wash bay, snow and lawn care included, and much more! Seller has 6 units available for purchase. Option to lease 2 of the units.

## **Additional Details:**

Lot Acres0.03Lot Dimensions30x40School District181Taxes\$30Taxes with Assessments\$30Tax Year2024