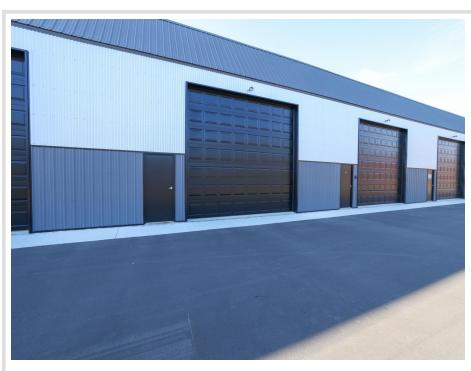

## **Description:**

Location, Location! Looking for "extra" storage for all of the toys? Located conveniently off of 371 you will find this 30x40 storage unit with a 14x20 garage door. Storage unit features include: frame 2x6 construction, 14 foot side walls, garage door opener, service door, electric, a shared clubhouse with wash bay, snow and lawn care included, and much more! Seller has 6 units available for purchase. Option to lease 2 of the units.

## **Additional Details:**

Lot Acres0.03Lot Dimensions30x40School District181Taxes\$30Taxes with Assessments\$30Tax Year2024