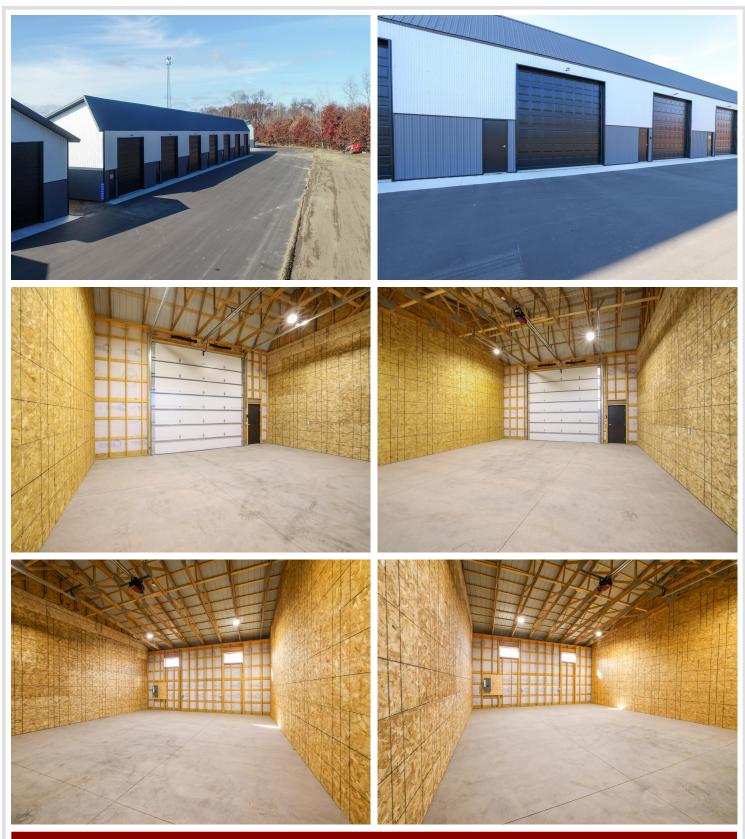

## **Description:**

Location, Location! Looking for "extra" storage for all of the toys? Located conveniently off of 371 you will find this 30x40 storage unit with a 14x20 garage door. Storage unit features include: frame 2x6 construction, 14 foot side walls, garage door opener, service door, electric, a shared clubhouse with wash bay, snow and lawn care included, and much more! Seller has 6 units available for purchase. Option to lease 2 of the units.