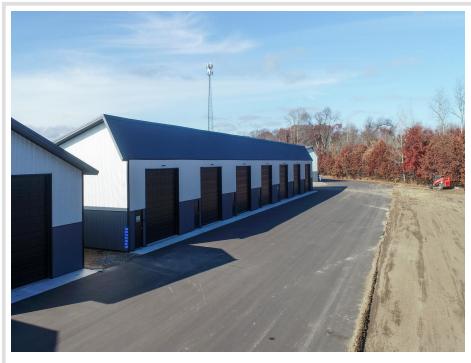

## **Description:**

Location, Location! Looking for "extra" storage for all of the toys? Located conveniently off of 371 you will find this 30x40 storage unit with a 14x20 garage door. Storage unit features include: frame 2x6 construction, 14 foot side walls, garage door opener, service door, electric, a shared clubhouse with wash bay, snow and lawn care included, and much more! Seller has 6 units available for purchase. Option to lease 2 of the units.