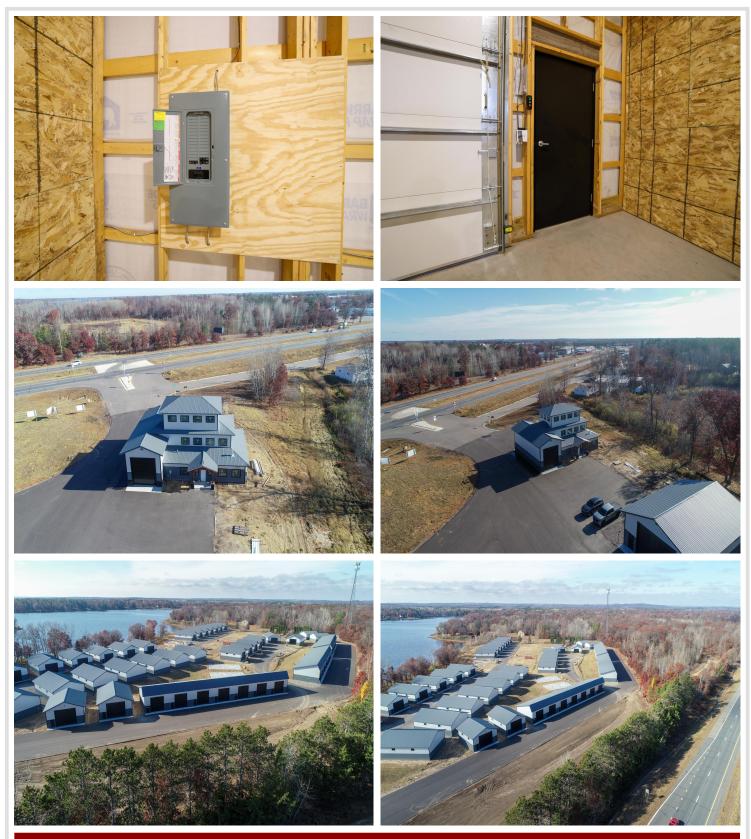

## **Description:**

Location, Location! Looking for "extra" storage for all of the toys? Located conveniently off of 371 you will find this 30x40 storage unit with a 14x20 garage door. Storage unit features include: frame 2x6 construction, 14 foot side walls, garage door opener, service door, electric, a shared clubhouse with wash bay, snow and lawn care included, and much more! Seller has 6 units available for purchase. Option to lease 2 of the units.

## **Driving Directions:**

From the intersection of 371 and Excelsior Rd in Baxter head N on 371 for approximately 5.5 miles, turn left on the old Theater Rd, turn right to unit on left.

Listed By: RE/MAX Advantage Plus