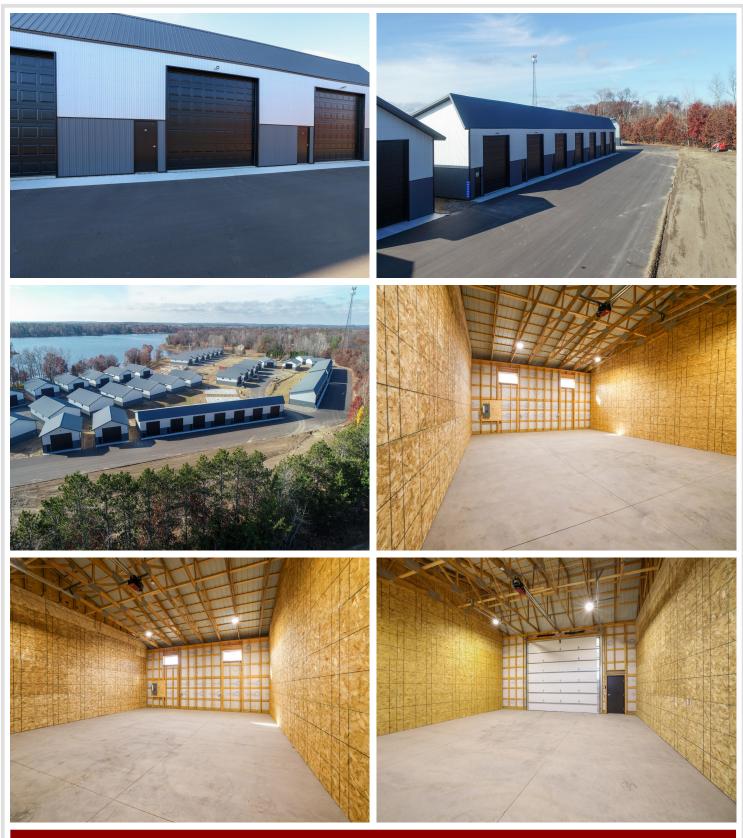

## **Description:**

Location, Location! Looking for "extra" storage for all of the toys? Located conveniently off of 371 you will find this 30x40 storage unit with a 14x20 garage door. Storage unit features include: frame 2x6 construction, 14 foot side walls, garage door opener, service door, electric, a shared clubhouse with wash bay, snow and lawn care included, and much more! Seller has 6 units available for purchase. Option to lease 2 of the units.