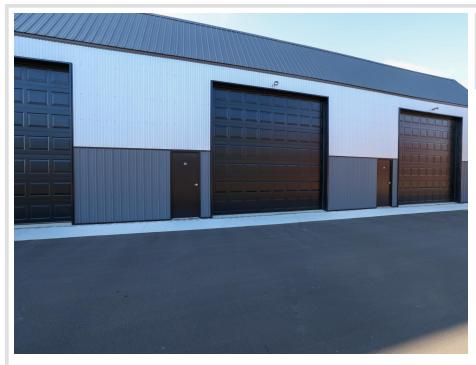

## **Description:**

Location, Location! Looking for "extra" storage for all of the toys? Located conveniently off of 371 you will find this 30x40 storage unit with a 14x20 garage door. Storage unit features include: frame 2x6 construction, 14 foot side walls, garage door opener, service door, electric, a shared clubhouse with wash bay, snow and lawn care included, and much more! Seller has 6 units available for purchase. Option to lease 2 of the units.