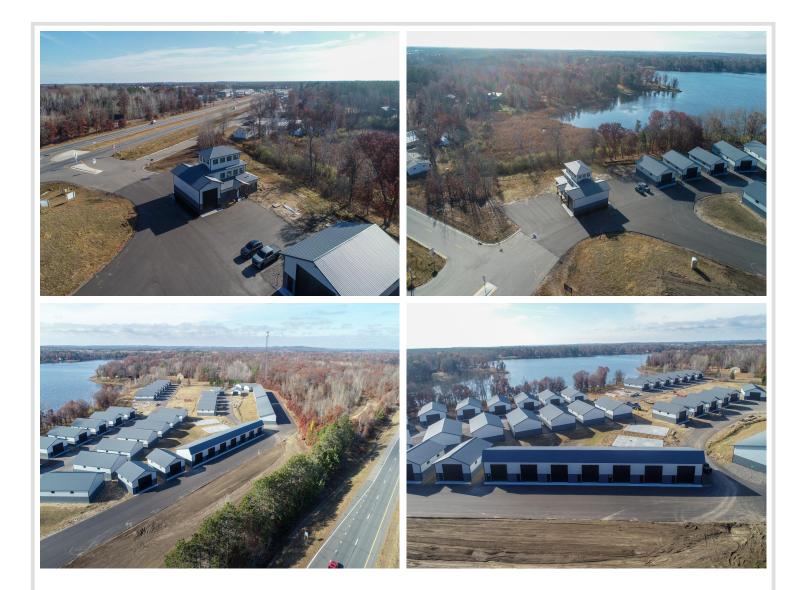

## **Description:**

Location, Location! Looking for "extra" storage for all of the toys? Located conveniently off of 371 you will find this 30x40 storage unit with a 14x20 garage door. Storage unit features include: frame 2x6 construction, 14 foot side walls, garage door opener, service door, electric, a shared clubhouse with wash bay, snow and lawn care included, and much more! Seller has 6 units available for purchase. Option to lease 2 of the units.