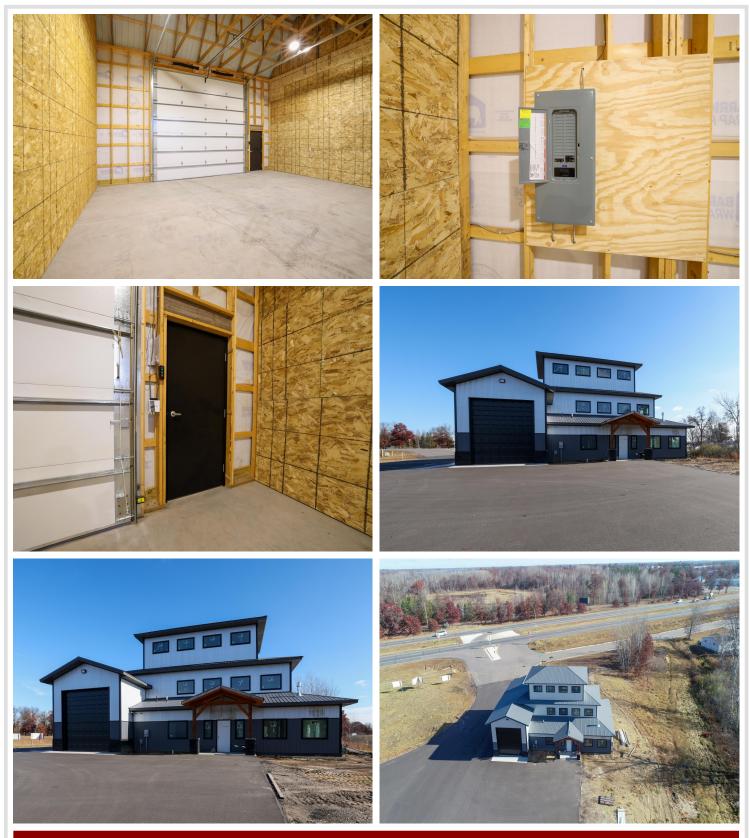

## **Description:**

Location, Location! Looking for "extra" storage for all of the toys? Located conveniently off of 371 you will find this 30x40 storage unit with a 14x20 garage door. Storage unit features include: frame 2x6 construction, 14 foot side walls, garage door opener, service door, electric, a shared clubhouse with wash bay, snow and lawn care included, and much more! Seller has 6 units available for purchase. Option to lease 2 of the units.