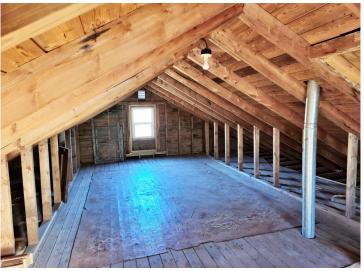

## **Description:**

This country home just outside Park Rapids offers plenty of potential. The basement, built with 8'+ ICF walls in 2012, is ready for finishing with space for a bathroom, bedroom, and large family room. The main level has a practical layout with two bedrooms, a bathroom, and a comfortable living room, though it could use some TLC. The septic system was installed in 2022 and is fully compliant. This property could be a great home, rental, or hunting cabin. Park Rapids is known for its lakes, public hunting areas, and extensive trail systems. Don't miss out on this opportunity to be a part of the Heartland Lakes community!