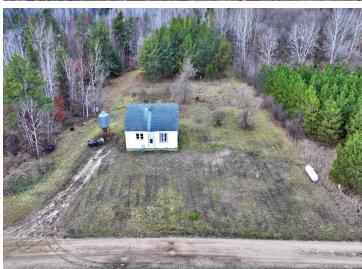

MLS 6626973 Residential

\$110,000

837 sq ft 2 bedrooms 1 baths

17980 County 81 Park Rapids MN 56470

Status: Active

## **Description:**

This country home just outside Park Rapids offers plenty of potential. The basement, built with 8'+ ICF walls in 2012, is ready for finishing with space for a bathroom, bedroom, and large family room. The main level has a practical layout with two bedrooms, a bathroom, and a comfortable living room, though it could use some TLC. The septic system was installed in 2022 and is fully compliant. This property could be a great home, rental, or hunting cabin. Park Rapids is known for its lakes, public hunting areas, and extensive trail systems. Don't miss out on this opportunity to be a part of the Heartland Lakes community!

## **Additional Details:**

 Year Built
 1947

 Lot Acres
 1.41

 Lot Dimensions
 200 x 307

School District 309

Taxes \$474
Taxes with Assessments \$684
Tax Year 2024