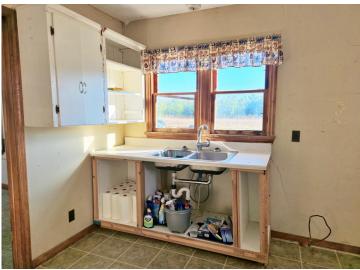

## **Description:**

This country home just outside Park Rapids offers plenty of potential. The basement, built with 8'+ ICF walls in 2012, is ready for finishing with space for a bathroom, bedroom, and large family room. The main level has a practical layout with two bedrooms, a bathroom, and a comfortable living room, though it could use some TLC. The septic system was installed in 2022 and is fully compliant. This property could be a great home, rental, or hunting cabin. Park Rapids is known for its lakes, public hunting areas, and extensive trail systems. Don't miss out on this opportunity to be a part of the Heartland Lakes community!