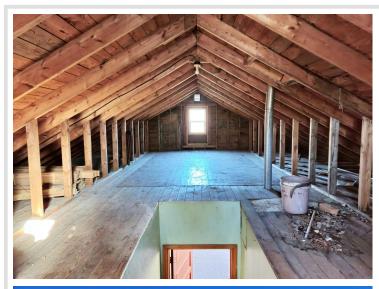

## **Description:**

This country home just outside Park Rapids offers plenty of potential. The basement, built with 8'+ ICF walls in 2012, is ready for finishing with space for a bathroom, bedroom, and large family room. The main level has a practical layout with two bedrooms, a bathroom, and a comfortable living room, though it could use some TLC. The septic system was installed in 2022 and is fully compliant. This property could be a great home, rental, or hunting cabin. Park Rapids is known for its lakes, public hunting areas, and extensive trail systems. Don't miss out on this opportunity to be a part of the Heartland Lakes community!