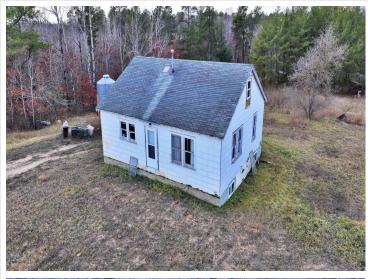

MLS 6626973 Residential

\$110,000

837 sq ft 2 bedrooms 1 baths

17980 County 81 Park Rapids MN 56470

Status: Active

## **Description:**

This country home just outside Park Rapids offers plenty of potential. The basement, built with 8'+ ICF walls in 2012, is ready for finishing with space for a bathroom, bedroom, and large family room. The main level has a practical layout with two bedrooms, a bathroom, and a comfortable living room, though it could use some TLC. The septic system was installed in 2022 and is fully compliant. This property could be a great home, rental, or hunting cabin. Park Rapids is known for its lakes, public hunting areas, and extensive trail systems. Don't miss out on this opportunity to be a part of the Heartland Lakes community!

## **Additional Details:**

 Year Built
 1947

 Lot Acres
 1.41

 Lot Dimensions
 200 x 307

School District 309

Taxes \$474
Taxes with Assessments \$684
Tax Year 2024