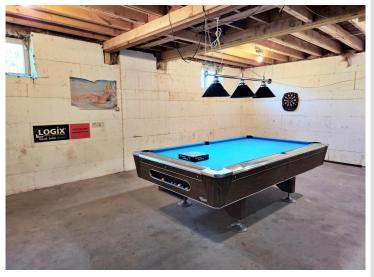

## **Description:**

This country home just outside Park Rapids offers plenty of potential. The basement, built with 8'+ ICF walls in 2012, is ready for finishing with space for a bathroom, bedroom, and large family room. The main level has a practical layout with two bedrooms, a bathroom, and a comfortable living room, though it could use some TLC. The septic system was installed in 2022 and is fully compliant. This property could be a great home, rental, or hunting cabin. Park Rapids is known for its lakes, public hunting areas, and extensive trail systems. Don't miss out on this opportunity to be a part of the Heartland Lakes community!