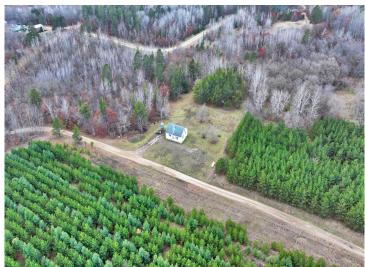

## **Description:**

This country home just outside Park Rapids offers plenty of potential. The basement, built with 8'+ ICF walls in 2012, is ready for finishing with space for a bathroom, bedroom, and large family room. The main level has a practical layout with two bedrooms, a bathroom, and a comfortable living room, though it could use some TLC. The septic system was installed in 2022 and is fully compliant. This property could be a great home, rental, or hunting cabin. Park Rapids is known for its lakes, public hunting areas, and extensive trail systems. Don't miss out on this opportunity to be a part of the Heartland Lakes community!

## **Additional Details:**

 Year Built
 1947

 Lot Acres
 1.41

 Lot Dimensions
 200 x 307

School District 309

Taxes \$474
Taxes with Assessments \$684
Tax Year 2024