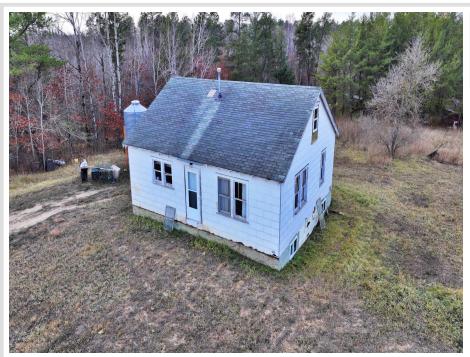

MLS 6626973 Residential

\$110,000

837 sq ft 2 bedrooms 1 baths

17980 County 81 Park Rapids MN 56470

Status: Active

## **Description:**

This country home just outside Park Rapids offers plenty of potential. The basement, built with 8'+ ICF walls in 2012, is ready for finishing with space for a bathroom, bedroom, and large family room. The main level has a practical layout with two bedrooms, a bathroom, and a comfortable living room, though it could use some TLC. The septic system was installed in 2022 and is fully compliant. This property could be a great home, rental, or hunting cabin. Park Rapids is known for its lakes, public hunting areas, and extensive trail systems. Don't miss out on this opportunity to be a part of the Heartland Lakes community!

## **Additional Details:**

 Year Built
 1947

 Lot Acres
 1.41

 Lot Dimensions
 200 x 307

School District 309

Taxes \$474
Taxes with Assessments \$684
Tax Year 2024