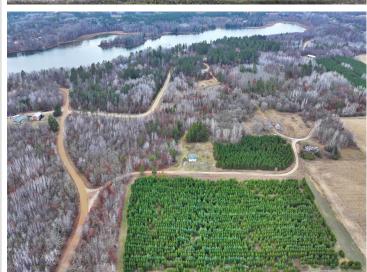

## **Description:**

This country home just outside Park Rapids offers plenty of potential. The basement, built with 8'+ ICF walls in 2012, is ready for finishing with space for a bathroom, bedroom, and large family room. The main level has a practical layout with two bedrooms, a bathroom, and a comfortable living room, though it could use some TLC. The septic system was installed in 2022 and is fully compliant. This property could be a great home, rental, or hunting cabin. Park Rapids is known for its lakes, public hunting areas, and extensive trail systems. Don't miss out on this opportunity to be a part of the Heartland Lakes community!

## **Additional Details:**

 Year Built
 1947

 Lot Acres
 1.41

 Lot Dimensions
 200 x 307

School District 309

Taxes \$474
Taxes with Assessments \$684
Tax Year 2024