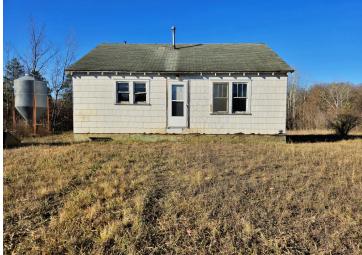

MLS 6626973 Residential

\$110,000

837 sq ft 2 bedrooms 1 baths

17980 County 81 Park Rapids MN 56470

Status: Active

## **Description:**

This country home just outside Park Rapids offers plenty of potential. The basement, built with 8'+ ICF walls in 2012, is ready for finishing with space for a bathroom, bedroom, and large family room. The main level has a practical layout with two bedrooms, a bathroom, and a comfortable living room, though it could use some TLC. The septic system was installed in 2022 and is fully compliant. This property could be a great home, rental, or hunting cabin. Park Rapids is known for its lakes, public hunting areas, and extensive trail systems. Don't miss out on this opportunity to be a part of the Heartland Lakes community!

## **Additional Details:**

 Year Built
 1947

 Lot Acres
 1.41

 Lot Dimensions
 200 x 307

School District 309

Taxes \$474
Taxes with Assessments \$684
Tax Year 2024