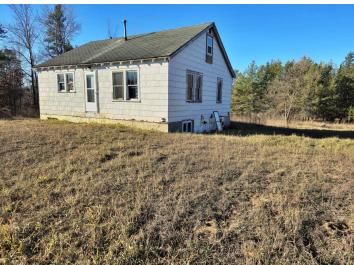

MLS 6626973 Residential

\$110,000

837 sq ft 2 bedrooms 1 baths

17980 County 81 Park Rapids MN 56470

Status: Active

## **Description:**

This country home just outside Park Rapids offers plenty of potential. The basement, built with 8'+ ICF walls in 2012, is ready for finishing with space for a bathroom, bedroom, and large family room. The main level has a practical layout with two bedrooms, a bathroom, and a comfortable living room, though it could use some TLC. The septic system was installed in 2022 and is fully compliant. This property could be a great home, rental, or hunting cabin. Park Rapids is known for its lakes, public hunting areas, and extensive trail systems. Don't miss out on this opportunity to be a part of the Heartland Lakes community!

## **Additional Details:**

 Year Built
 1947

 Lot Acres
 1.41

 Lot Dimensions
 200 x 307

School District 309

Taxes \$474
Taxes with Assessments \$684
Tax Year 2024