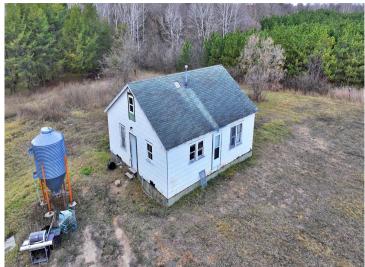

MLS 6626973 Residential

\$110,000

837 sq ft 2 bedrooms 1 baths

17980 County 81 Park Rapids MN 56470

Status: Active

## **Description:**

This country home just outside Park Rapids offers plenty of potential. The basement, built with 8'+ ICF walls in 2012, is ready for finishing with space for a bathroom, bedroom, and large family room. The main level has a practical layout with two bedrooms, a bathroom, and a comfortable living room, though it could use some TLC. The septic system was installed in 2022 and is fully compliant. This property could be a great home, rental, or hunting cabin. Park Rapids is known for its lakes, public hunting areas, and extensive trail systems. Don't miss out on this opportunity to be a part of the Heartland Lakes community!

## **Additional Details:**

 Year Built
 1947

 Lot Acres
 1.41

 Lot Dimensions
 200 x 307

School District 309

Taxes \$474
Taxes with Assessments \$684
Tax Year 2024