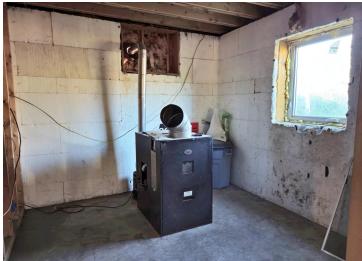

## **Description:**

This country home just outside Park Rapids offers plenty of potential. The basement, built with 8'+ ICF walls in 2012, is ready for finishing with space for a bathroom, bedroom, and large family room. The main level has a practical layout with two bedrooms, a bathroom, and a comfortable living room, though it could use some TLC. The septic system was installed in 2022 and is fully compliant. This property could be a great home, rental, or hunting cabin. Park Rapids is known for its lakes, public hunting areas, and extensive trail systems. Don't miss out on this opportunity to be a part of the Heartland Lakes community!

## **Additional Features:**

Fuel: Propane Heat: Forced Air, Radiant